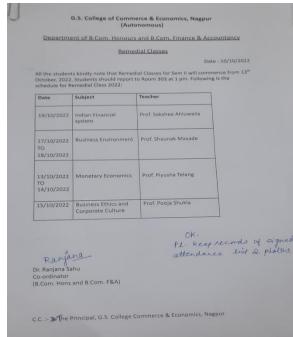

haunak Masade                                                             |
| 09/09/2022                                    | Business Finance                                                                        | Prof. Piyusha Telang                                                             |
| 27/08/2022<br>to<br>03/08/2022                | Financial Accounting                                                                    | Prof. Shaunak Masade                                                             |
| Dr. Ranjana S<br>Co-ordinator<br>(B.Com. Hons | ahu<br>and B.Com. F&A)                                                                  | OK. PI Keep Lecords of : attendance list a                                       |

## RM 6-13<sup>th</sup> to 19<sup>th</sup> Oct. 2022



#### **Pictorial Representation**

RM-1-24th to 30th Nov 2021



RM-2-21<sup>st</sup> to 25<sup>th</sup> April 2022



RM-3-25<sup>th</sup> to 31<sup>st</sup> May 2022



RM-3-25<sup>th</sup> to 31<sup>st</sup> May 2022



#### **ADVANCED LEARNERS ACTIVITIES**

Certificate of appreciation: National Live Stock Trading Contest



**Students participating - Crossword competition** 



Screenshot of Students Analysing the Budget 2022



One day workshop-How to score better in exams?



Online Guest Lecture by Mrs.T. Akolawala



**Online Live Inter-Class Sports Quiz Competition** 



Mrs.ShikhaThutheja delivering lecture on the topic "My Journey of an Entrepreneur".