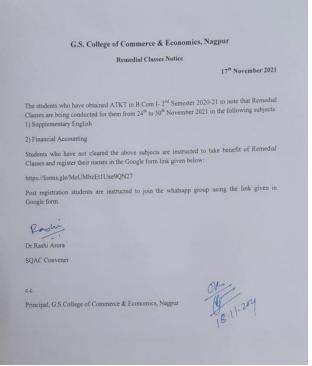

#### NOTICES -REMEDIAL CLASSES

RM-1-24th to 30th Nov 2021

RM-3-25<sup>th</sup> to 31<sup>st</sup> May 2022

| Date                 | Subject      | Teacher                        | Signature | Time                                         | Room  |
|----------------------|--------------|--------------------------------|-----------|----------------------------------------------|-------|
| Date                 | Subject      | B.COM 1-Semester               | 1         | T                                            | -     |
| 25th May             | Eng<br>B.Eco | SSK - SSL<br>RJA               |           | 12.40 - 2.00 pm<br>2.00 to 3.15 pm           |       |
| 26 <sup>th</sup> May | Eng<br>B.Eco | SSK-CHAN                       |           | 12.40 - 2.00 pm<br>2.00 to 3.15 pm           |       |
| 27 <sup>th</sup> May | Eng<br>B.Eco | SSK - SA                       |           | 12.40 - 2.00 pm<br>2.00 to 3.15 pm           | 16    |
| 28 <sup>th</sup> May | Eng<br>B.Eco | PSM Prof.R.Nikhar              | 14.5      | 12.40 - 2.00 pm<br>2.00 to 3.15 pm           |       |
| 30th May             | Eng<br>B.Eco | PSM<br>Prof.R.Nikaar<br>GAO AS | Ma Ma     | 12.40 - 2.00 pm<br>2.00 to 3.15 pm           | 1     |
| 31 <sup>st</sup> May | Eng<br>B.Eco | PSM Prof.R. Nikha              | in Me     | 12.40 - 2.00 pn<br>2.00 to 3.15 pr           |       |
|                      |              | M.COM-Semeste                  | er 1      |                                              |       |
| 25 <sup>th</sup> May | AFA<br>M.Eco | MVP SDM<br>TAP                 | 2         | 12.40 - 2.00 p<br>2.00 to 3.15 p             | m     |
| 26 <sup>th</sup> May | AFA<br>M.Eco | MVP 9                          | Z         | 12.40 - 2.00 g<br>2.00 to 3.15 g             | pm    |
| 27 <sup>th</sup> May | AFA<br>M.Eco | MVP<br>SDM TAP                 | E.        | 12.40 - 2.00<br>2.00 to 3.15<br>12.40 - 2.00 | pm 15 |
| 28th May             | AFA<br>ITBM  | Prof. J. Thake                 | HOBERT TO | 2.00 to 3.15                                 |       |
| 30 <sup>th</sup> May | AFA<br>ITBM  | Prof. J. Thuk<br>Prof. N.Mu    | er Bors # | 12.40 - 2.00<br>2.00 to 3.15                 |       |
| 31st May             | AFA<br>ITBM  | Prof. J. Thak<br>Prof. N.Mu    | ur Bais   | 12.40 - 2.00<br>2.00 to 3.15                 |       |