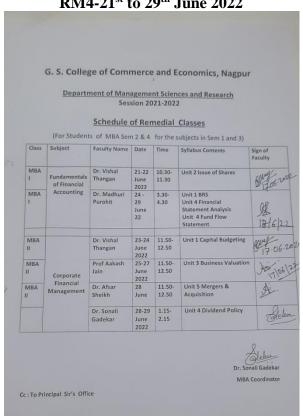

r>2.00 to 3.15 p             | m     |
| 26 <sup>th</sup> May | AFA<br>M.Eco | MVP 9                          | Z         | 12.40 - 2.00 g<br>2.00 to 3.15 g             | pm    |
| 27 <sup>th</sup> May | AFA<br>M.Eco | MVP<br>SDM TAP                 | E.        | 12.40 - 2.00<br>2.00 to 3.15<br>12.40 - 2.00 | pm 15 |
| 28th May             | AFA<br>ITBM  | Prof. J. Thake                 | HOBERT TO | 2.00 to 3.15                                 |       |
| 30 <sup>th</sup> May | AFA<br>ITBM  | Prof. J. Thuk<br>Prof. N.Mu    | er Bors # | 12.40 - 2.00<br>2.00 to 3.15                 |       |
| 31st May             | AFA<br>ITBM  | Prof. J. Thak<br>Prof. N.Mu    | ur Bais   | 12.40 - 2.00<br>2.00 to 3.15                 |       |

RM-2-21st to 25th April 2022



RM4-21st to 29th June 2022



### RM 5-27<sup>th</sup> Aug to 9<sup>th</sup> Sept. 2022

|                                               |                                                                                         | nd B.Com. Finance & Accountancy                                                  |
|-----------------------------------------------|-----------------------------------------------------------------------------------------|----------------------------------------------------------------------------------|
|                                               | Remedi                                                                                  | al Classes  Date: 22/08/20                                                       |
| 27th August                                   | ents kindly note tha