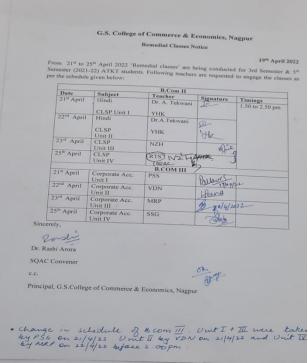

| 2         | 12.40 - 2.00 p<br>2.00 to 3.15 p             | m     |
| 26 <sup>th</sup> May | AFA<br>M.Eco | MVP 9                          | Z         | 12.40 - 2.00 g<br>2.00 to 3.15 g             | pm    |
| 27 <sup>th</sup> May | AFA<br>M.Eco | MVP<br>SDM TAP                 | E.        | 12.40 - 2.00<br>2.00 to 3.15<br>12.40 - 2.00 | pm 15 |
| 28th May             | AFA<br>ITBM  | Prof. J. Thake                 | HOBERT TO | 2.00 to 3.15                                 |       |
| 30 <sup>th</sup> May | AFA<br>ITBM  | Prof. J. Thuk<br>Prof. N.Mu    | er Bors # | 12.40 - 2.00<br>2.00 to 3.15                 |       |
| 31st May             | AFA<br>ITBM  | Prof. J. Thak<br>Prof. N.Mu    | ur Bais   | 12.40 - 2.00<br>2.00 to 3.15                 |       |

RM-2-21st to 25th April 2022



RM4-21st to 29th June 2022



### RM 5-27<sup>th</sup> Aug to 9<sup>th</sup> Sept. 2022

|                                               |                                                                                         | nd B.Com. Finance & Accountancy                                                  |
|-----------------------------------------------|-----------------------------------------------------------------------------------------|----------------------------------------------------------------------------------|
|                                               | Remedi                                                                                  | al Classes  Date: 22/08/20                                                       |
| 27th August