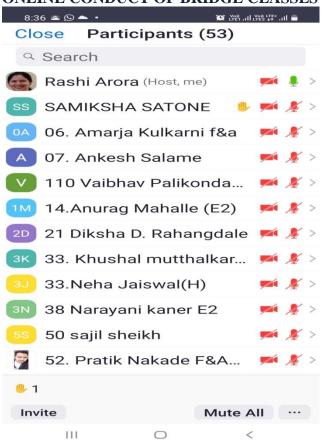

|                               |                                                                                                                                                                        |                |
| AC Convener                              |                               |                                                                                                                                                                        |                |
|                                          |                               | ce and Economics, Nagpur                                                                                                                                               |                |

#### ONLINE CONDUCT OF BRIDGE CLASSES



#### WHATSAPP GROUP CREATED



#### NOTICES -REMEDIAL CLASSES

RM-1-24th to 30th Nov 2021



RM-3-25<sup>th</sup> to 31<sup>st</sup> May 2022

| Date                 | Subject      | Teacher                        | Signature | Time                                         | Room  |
|----------------------|--------------|--------------------------------|-----------|----------------------------------------------|-------|
| Date                 | Subject      | B.COM 1-Semester               | 1         | T                                            | -     |
| 25th May             | Eng<br>B.Eco | SSK - SSL<br>RJA               |           | 12.40 - 2.00 pm<br>2.00 to 3.15 pm           |       |
| 26 <sup>th</sup> May | Eng<br>B.Eco | SSK-CHAN                       |           | 12.40 - 2.