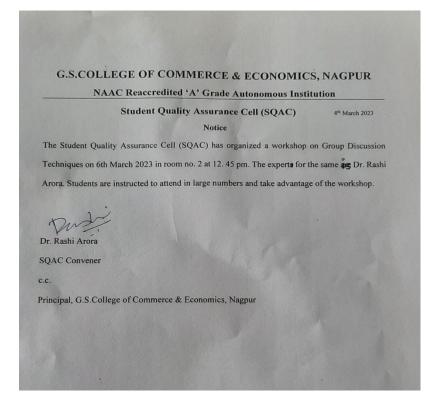

|
| B.Com A&F Coordinator:                                                                      |                                                                                                                                     |
|                                                                                             |                                                                                                                                     |
| a.c:                                                                                        |                                                                                                                                     |

### **Notice of One Day Workshop on Group Discussion Techniques**



### PPT SEMINAR ON 'GLOBAL INFLATION'



LECTURE BY CA RANJIT DANI



WORKSHOP ON GROUP DISCUSSION TECHNIQUE BY DR. RASHI ARORA



# IMAGES OF NEWS AND INFORMATION SHARING IN WHATSAPP GROUP CREATED FOR ADVANCED LEARNERS