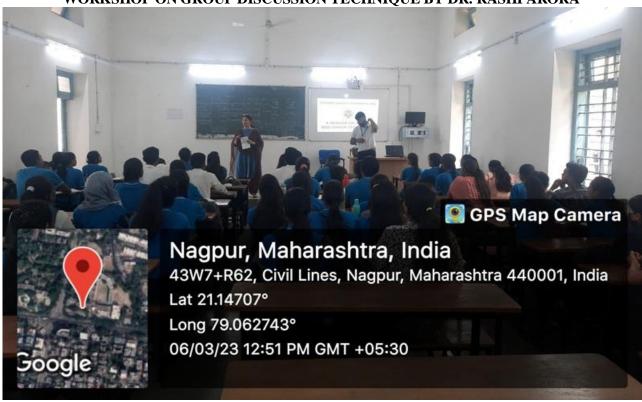

### **Notice of One Day Workshop on Group Discussion Techniques**

### PPT SEMINAR ON 'GLOBAL INFLATION'

LECTURE BY CA RANJIT DANI

WORKSHOP ON GROUP DISCUSSION TECHNIQUE BY DR. RASHI ARORA