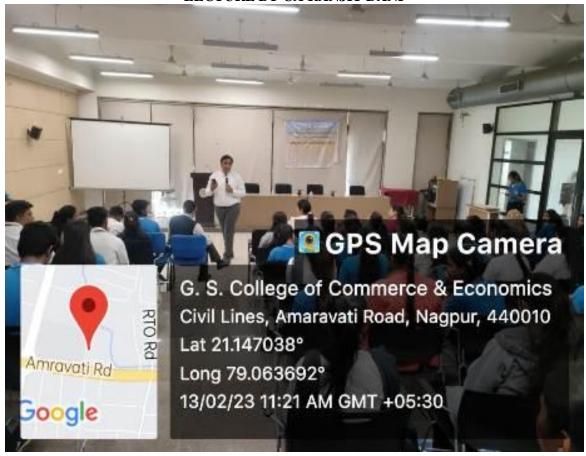

### Notice of Lecture by CA Ranjit Dani

| NAAC                                                                                        | A Grade Institution                                                                                                                 |
|---------------------------------------------------------------------------------------------|-------------------------------------------------------------------------------------------------------------------------------------|
|                                                                                             | Notice 1012)                                                                                                                        |
| SQAC is holding a lecture for 'Advanced Lear<br>requested to give names of 20 best student: | rners' on 13 <sup>th</sup> February 2023. All the course coordinators are<br>s from their department for participation in the talk. |
| Details are as follows:                                                                     |                                                                                                                                     |
| Lecture Theme: How do I make my first cror                                                  | e?                                                                                                                                  |
| Expert : CA Ranjit Dani                                                                     |                                                                                                                                     |
| Date: 13th February 2023                                                                    |                                                                                                                                     |
| Time: 11.00 am                                                                              |                                                                                                                                     |
| Venue: Bajaj Bhavan                                                                         |                                                                                                                                     |
| Please send the list of the students to Dr.Ras                                              | hi Arora on or before 11th February 2023.                                                                                           |
| Coordinators are further requested to ensure<br>am on 13th February 2023.                   | e that the participating students reach the venue by 10.50                                                                          |
| Dr. Rashi Arora Convener, SQAC                                                              | Dr. Swati Kathaley                                                                                                                  |
| ,,,,,,,,,,,,,,,,,,,,,,,,,,,,,,,,,,,,,,,                                                     | Offg. Principal<br>Offg. Principal                                                                                                  |
| For Circulation:                                                                            | G. S. College of Commerce<br>& Economics, Nagpur.                                                                                   |
| B.Com Coordinator:                                                                          |                                                                                                                                     |
| M.Com Coordinator:                                                                          |                                                                                                                                     |
| BCCA Coordinator:                                                                           |                                                                                                                                     |
| BBA Coordinator:                                                                            |                                                                                                                                     |
| MBA Coordinator:                                                                            |                                                                                                                                     |
| B.Com Hon. Coordinator:                                                                     |                                                                                                                                     |
| B.Com A&F Coordinator:                                                                      |                                                                                                                                     |
|                                                                                             |                                                                                                                                     |
| a.c:                                                                                        |                                                                                                                                     |

### PPT SEMINAR ON 'GLOBAL INFLATION'

LECTURE BY CA RANJIT DANI

WORKSHOP ON GROUP DISCUSSION TECHNIQUE BY DR. RASHI ARORA