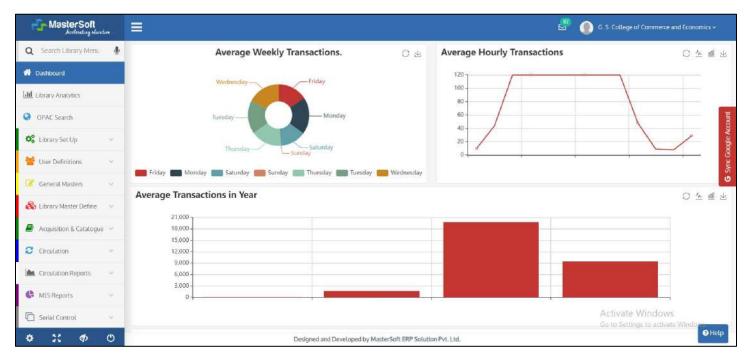

|           |              |           | Sheares (result in 1 and 1 and   | ie de                 |

### 3. <u>LIBRARY ANALYTICS</u>



### 4. LIBRARY MEMBERSHIP MANAGEMENT

| 🞗 🛛 Search Library Menu 🖉 | Borrower Information Entry        |           |                                      |                    |            |                  |          |                     |                                |
|---------------------------|-----------------------------------|-----------|--------------------------------------|--------------------|------------|------------------|----------|---------------------|--------------------------------|
| Dashboard                 | Borrower Type *                   | BT Number | By Name                              | First Name *       |            | Last Name        |          |                     |                                |
| Library Analytics         | EMPLOYEE 🗸