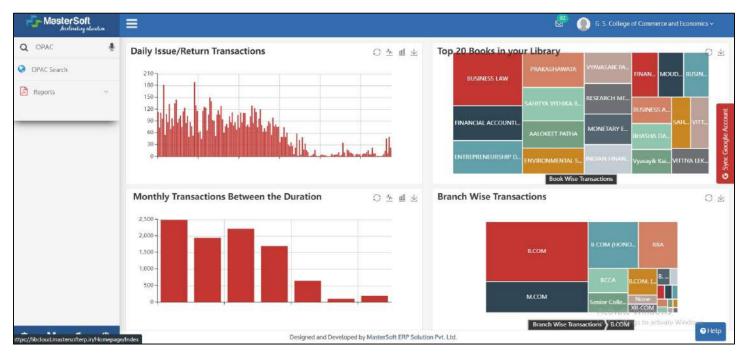

to search. | Q                                 |                |
| G Home                                                                                | All                                     | ×              | Please Select              | ×.                                |                |
| <ul> <li>Wew Arrivats</li> <li>Librarian Blog</li> </ul>                              | Advanced Search                         |                |                            | Search Clear<br>Activate Winclows |                |
| News Mastersoft Video                                                                 | New Books                               |                |                            | Go to Settings to activate        |                |

### 6. DAILY ISSUE RETURN TRASACTIONS



### 7. ACQUISITION / CATALOGUE MASTER

| Master Soft<br>Judenticy view           | ten : | =                      |        |         |                       |               |          |        | e 🖉 🧕             | G S Col      | lege of | f Commerce and Ec   | onomics ~ |                       |
|-----------------------------------------|-------|------------------------|--------|---------|-----------------------|---------------|----------|--------|-------------------|--------------|---------|---------------------|-----------|-----------------------|
| Q Search Library Menu                   | ě     |                        |        |         | 0                     |               |          |        |                   | 0            |         |                     |           |