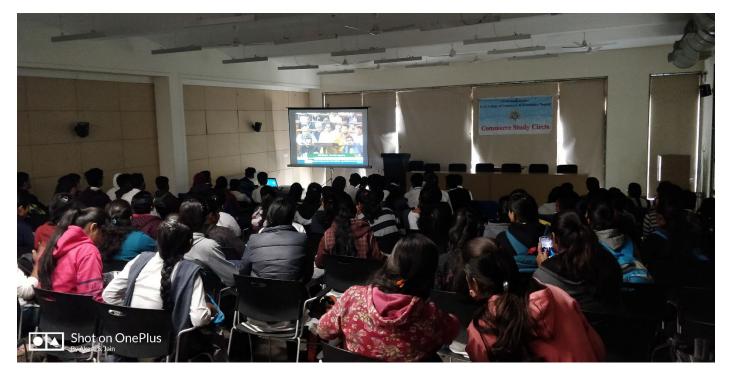

#### Commerce Study Circle : 2019-2020

Live Screening of Union Budget Session

Mr. Clive Dalbi from TCS, Nagpur interacting with students in Pre-placement talk

Mr. Soubhik Mallik from TCS, Nagpur interacting with students in Pre-placement talk