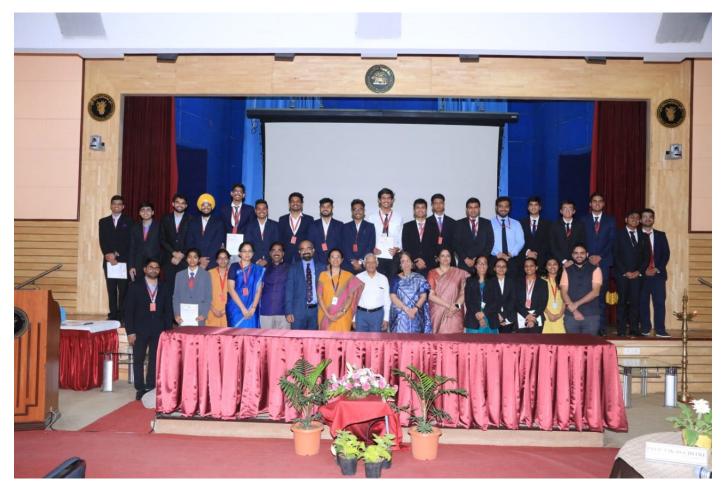

bitrageurs":
  - A team of Kailesh Jaitwar, Jayantkumar Rane, Prince Kumar, and Raja Sanodiya from M.Com.
    Semester IV have represented the college at Semi Final stage of National Credit Research
    Challenge conducted by Association of International and to Wealth Management of India.

Prof. A. S. Jain Convener, Commerce Study Circle, In-Charge, Commerce Lab

#### Commerce Study Circle : 2019-2020



Live Screening of Union Budget Session



Mr. Clive Dalbi from TCS, Nagpur interacting with students in Pre-placement talk



Mr. Soubhik Mallik from TCS, Nagpur interacting with students in Pre-placement talk



Mr. Pratyush Bhaskar addressing students on the topic of Introduction to Investment and Operation of Stock Exchange



Students at RBI Policy Challenge Competition - Zonal Round



Students at RBI Policy Challenge Competition - Zonal Round

|                                                                                                                   |                                                   | adani<br>Ports                                                                                                                                          | RISK OF SUCCUMBING TO ITS DEBT-LOAD