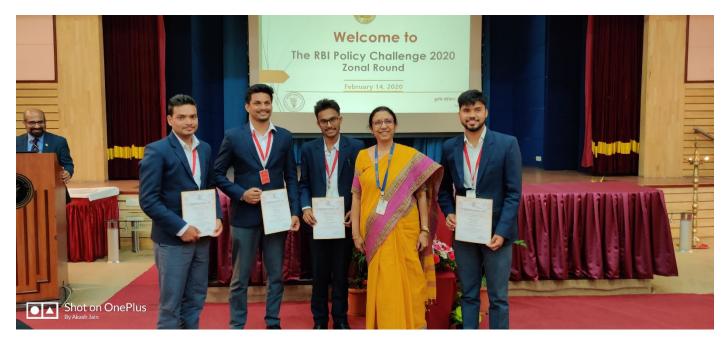

Mr. Pratyush Bhaskar addressing students on the topic of Introduction to Investment and Operation of Stock Exchange

Students at RBI Policy Challenge Competition - Zonal Round

Students at RBI Policy Challenge Competition - Zonal Round