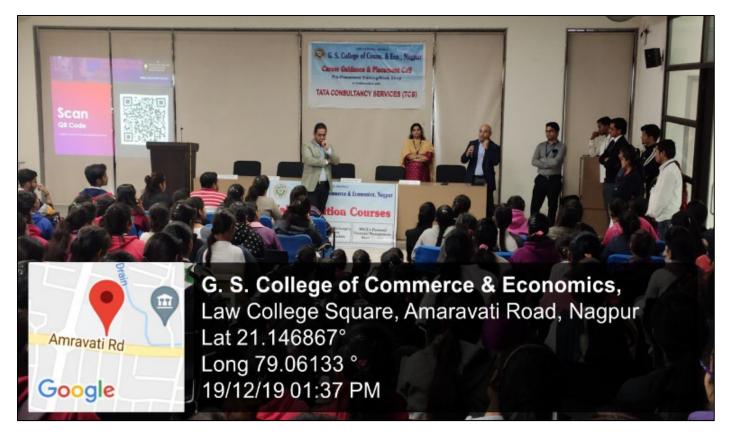

The final course end examinations of these courses are due in the month of May – 2020.

i) Pre-Placement Talk for TCS - BPS (F & A) Class: An interactive session has been arranged for the students enrolled for the course of TCS-BPS (F&A).
 Details of Resource Person:

Name: Mr. Soubhik Malik and Mr. Clive Dalby