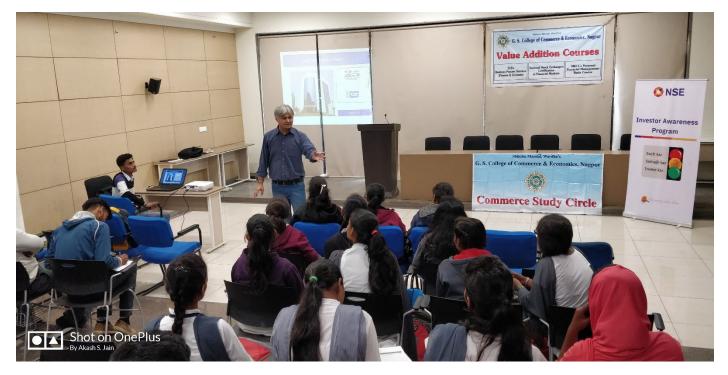

Mr. Pratyush Bhaskar addressing students on the topic of Introduction to Investment and Operation of Stock Exchange

Students at RBI Policy Challenge Competition - Zonal Round

Students at RBI Policy Challenge Competition - Zonal Round