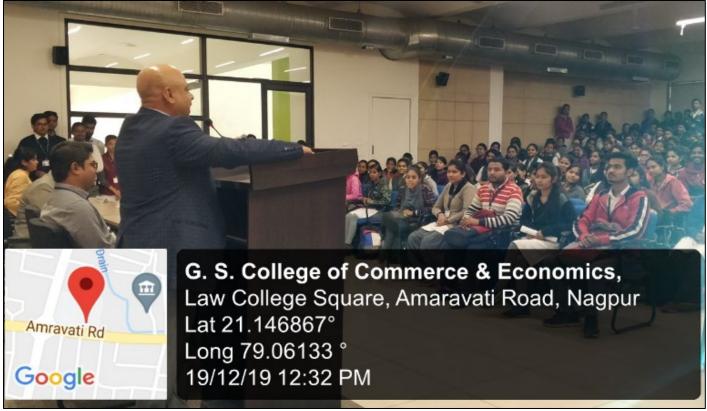

#### Commerce Study Circle : 2019-2020

Live Screening of Union Budget Session

Mr. Clive Dalbi from TCS, Nagpur interacting with students in Pre-placement talk

Mr. Soubhik Mallik from TCS, Nagpur interacting with students in Pre-placement talk