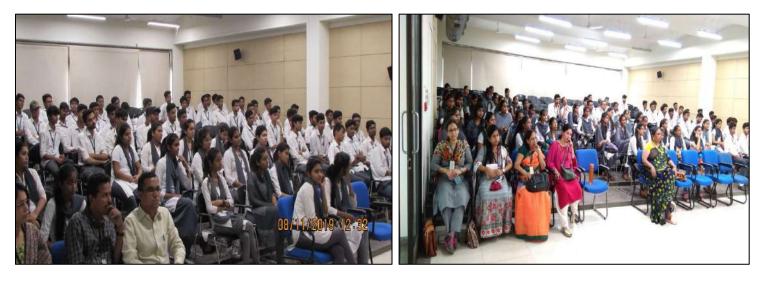

#### **Representative Photographs:**

1) Dr. N. Y. Khandait guiding students during Deeksharambh – Student's Induction Programme.

2) Prof. Akash S. Jain, Convener, Deeksharambh – Student Induction Programme, making presentations on various courses offered and facilities provided by Institution:

3) Students attending Induction Programme: