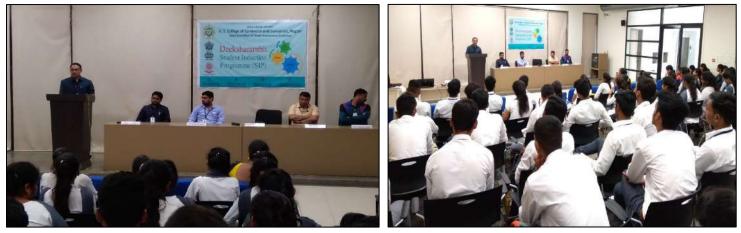

#### **Representative Photographs:**

1) Dr. N. Y. Khandait guiding students during Deeksharambh – Student's Induction Programme.

2) Prof. Akash S. Jain, Convener, Deeksharambh – Student Induction Programme, making presentations on various courses offered and facilities provided by Institution:

3) Students attending Induction Programme: