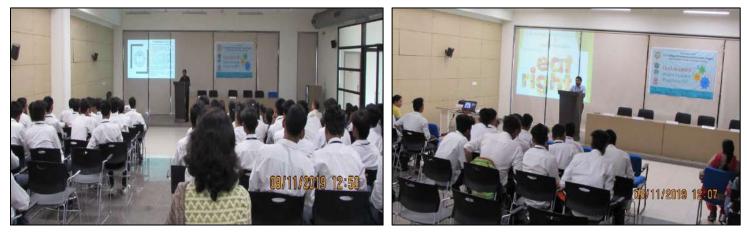

#### **Representative Photographs:**

1) Dr. N. Y. Khandait guiding students during Deeksharambh – Student's Induction Programme.

2) Prof. Akash S. Jain, Convener, Deeksharambh – Student Induction Programme, making presentations on various courses offered and facilities provided by Institution:

3) Students attending Induction Programme: