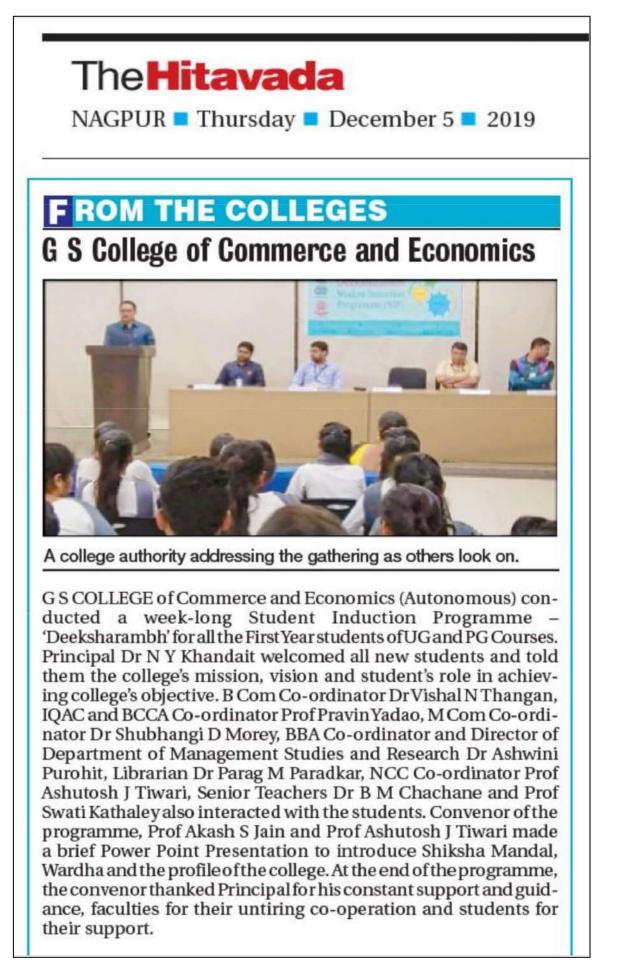

### Deeksharambh – A Student Induction Programme for the year 2019-2020

G. S. College of Commerce and Economics, Nagpur (Autonomous) conducted a weeklong Student Induction Programme – "Deeksharambh" for all the first-year students of UG and PG Courses from 4th November 2019 to 9th November 2019. The induction program has been mandated by the University Grants Commission (UGC) for all institutions of higher education.

Principal of the college, Dr. N. Y. Khandait welcomed all new students and explained to them the college's mission, vision and student's role in achieving college's objective. He also explained the importance of values and morality for being good citizens as well as good professionals. He also extended his best wishes for their bright future.

B.Com. Coordinator Dr. Vishal N. Thangan, IQAC and BCCA Coordinator Prof. Pravin Yadao, M.Com. Coordinator Dr. Shubhangi D. Morey, BBA Coordinator and Director of Department of Management Studies and Research Dr. Ashwini Purohit, Librarian Dr. Parag M. Paradkar, NCC Coordinator Prof. Ashutosh J. Tiwari, Senior Teachers Dr. B. M. Chachane and Prof. Swati Kathaley also interacted with the students and explained them the salient features of college's autonomy and value addition courses.

Convener of the programme, Prof. Akash S. Jain and Prof. Ashutosh J. Tiwari made a brief Power Point Presentation for introducing the Parent Organisation Shiksha Mandal, Wardha and the profile of the college. The Presentation also covered various other aspects viz., autonomy, infrastructural facilities provided to students, value added programs, extra-curricular activities etc. conducted by the college for the benefit of students.

At the end of the program, the convener thanked Principal for his constant support and guidance, faculties for their untiring cooperation and students for their support.