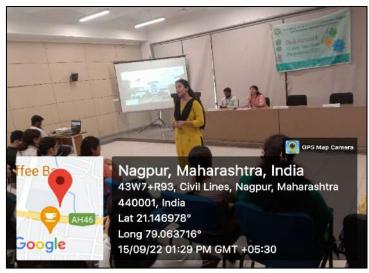

Prof. Akash S. Jain who is the convener of Deeksharambha, elaborated the vision of Shiksha Mandal, Wardha, the Parent body which is imparting quality education since 1914 in the fields of Science, Commerce, Agriculture, Engineering etc. He also highlighted the profile of G. S. College of Commerce and Economics, Nagpur which is a pioneer autonomous commerce college in Central Vidarbha since 1945. He explained in detail about academic regulations, credit points, separate setup under autonomous curriculum, value-addition courses conducted by the college in coordination with reputed external organisations like Bajaj Finserv, Institute of Cost Accountants of India, National Stock Exchange (NSE's Certifications in Financial Markets), National Institute of Securities Markets (NISM Modular Courses), Tata Consultancy Services, Tally Education, Cambridge University etc.

#### **Representative Photographs:**

1) Dr. Mrs. S. S. Kathaley guiding students during Deeksharambh – Student's Induction Programme.

2) Coordinator, Dr. Vishal N. Thangan is explaining the details about Value Addition Courses and Facilities provided by the Institution: