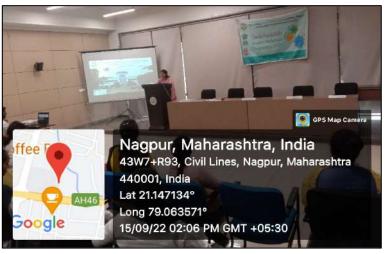

Dr. P. M. Paradkar, Librarian, has explained the importance of books and e-resources in the field of research and encouraged students to use various e-contents and access various e-resources in their course of study. Prof. Akash S. Jain also addressed the queries from students. Prof. Ashutosh Tiwari has explained the code of conduct and discipline of the Institution and sensitize students about it's compliance.

6) Prof. Ashutosh Tiwari interacting with students: