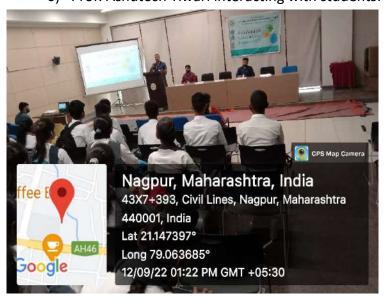

### Deeksharambh – A Student Induction Programme for the year 2022-2023

G. S. College of Commerce & Economics, Nagpur, organized an online "Deeksharambh - Student Induction Program" from 12th September to 17th September, 2022.

All the First-Year students of the undergraduate courses [B.Com., B.Com. (Honours), B.Com. (Finance & Accounts), BBA, BCCA] and M.Com. participated in the Program. Convener Prof. Akash S. Jain introduced the relevance of the program and its purpose.

On this occasion, Principal, Dr Mrs. Swati Kathaley interacted with students. She explained the word "Deeksha" in a real sense and encouraged students to work hard to excel in their respective careers. She also discussed the vision and mission of the college and management.