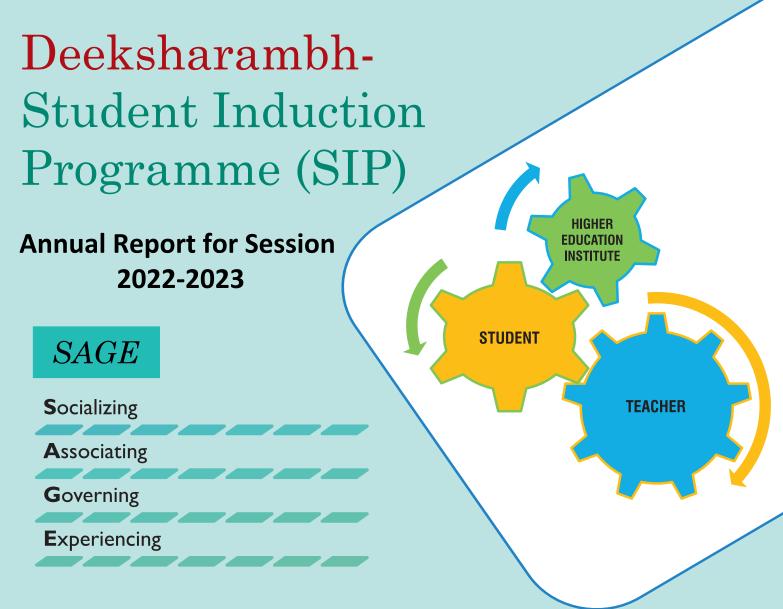

On this occasion, Principal, Dr Mrs. Swati Kathaley interacted with students. She explained the word "Deeksha" in a real sense and encouraged students to work hard to excel in their respective careers. She also discussed the vision and mission of the college and management.

#### **Representative Photographs:**

1) Dr. Mrs. S. S. Kathaley guiding students during Deeksharambh – Student's Induction Programme.

2) Coordinator, Dr. Vishal N. Thangan is explaining the details about Value Addition Courses and Facilities provided by the Institution: