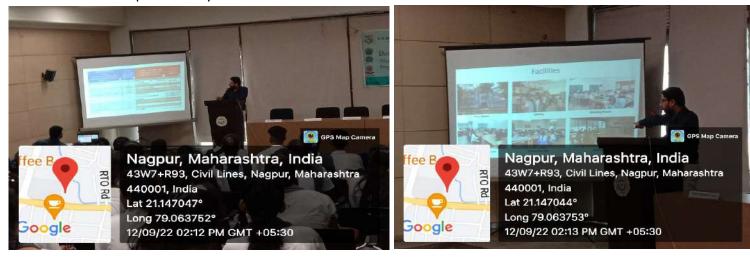

During the programme, the coordinators of various courses Dr. Ranjana Sahu [B.Com. (Honours) and B.Com. (Finance & Accountancy)], Dr. Vishal Thangan (B.Com.), Prof. Pravin Yadao [B.Com. (Computer Application)], Dr. Afsar Sheikh (BBA) and Dr. Shubhangi Morey (M.Com.) interacted with students. They welcomed students and explained how students can improve themselves by utilizing various academic and infrastructural facilities in the Institution. Subject Teachers from various courses have interacted with students and explained them about the facilities offered to them.

3) Dr. P. M. Paradkar, Librarian is explaining various e-resources and facilities such as N-List, J-Gate etc. for the students:

4) Subject teachers interacting with students:

5) Dr. R. T. Sahu, IQAC Coordinator and Coordinator of B.Com. (Honours) and B.Com. (Finance & Accountancy) interacting with students: