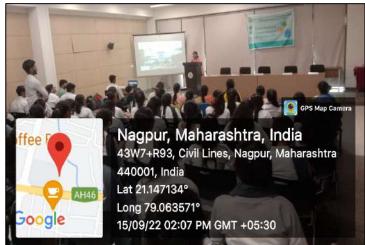

During the programme, the coordinators of various courses Dr. Ranjana Sahu [B.Com. (Honours) and B.Com. (Finance & Accountancy)], Dr. Vishal Thangan (B.Com.), Prof. Pravin Yadao [B.Com. (Computer Application)], Dr. Afsar Sheikh (BBA) and Dr. Shubhangi Morey (M.Com.) interacted with students. They welcomed students and explained how students can improve themselves by utilizing various academic and infrastructural facilities in the Institution. Subject Teachers from various courses have interacted with students and explained them about the facilities offered to them.

3) Dr. P. M. Paradkar, Librarian is explaining various e-resources and facilities such as N-List, J-Gate etc. for the students:

4) Subject teachers interacting with students:

5) Dr. R. T. Sahu, IQAC Coordinator and Coordinator of B.Com. (Honours) and B.Com. (Finance & Accountancy) interacting with students: