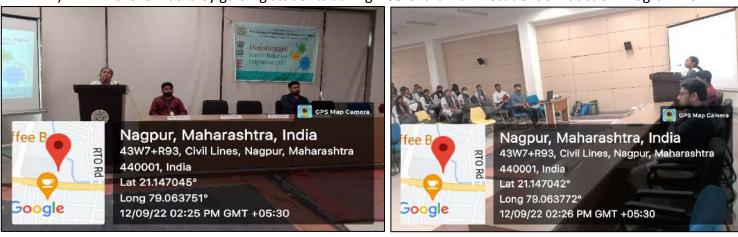

Prof. Akash S. Jain who is the convener of Deeksharambha, elaborated the vision of Shiksha Mandal, Wardha, the Parent body which is imparting quality education since 1914 in the fields of Science, Commerce, Agriculture, Engineering etc. He also highlighted the profile of G. S. College of Commerce and Economics, Nagpur which is a pioneer autonomous commerce college in Central Vidarbha since 1945. He explained in detail about academic regulations, credit points, separate setup under autonomous curriculum, value-addition courses conducted by the college in coordination with reputed external organisations like Bajaj Finserv, Institute of Cost Accountants of India, National Stock Exchange (NSE's Certifications in Financial Markets), National Institute of Securities Markets (NISM Modular Courses), Tata Consultancy Services, Tally Education, Cambridge University etc.

3) Dr. P. M. Paradkar, Librarian is explaining various e-resources and facilities such as N-List, J-Gate etc. for the students:

4) Subject teachers interacting with students:

5) Dr. R. T. Sahu, IQAC Coordinator and Coordinator of B.Com. (Honours) and B.Com. (Finance & Accountancy) interacting with students: