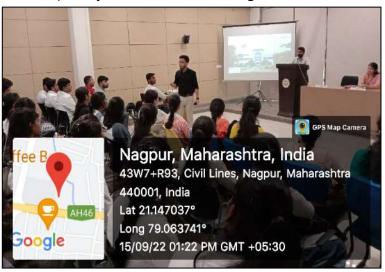

On this occasion, Principal, Dr Mrs. Swati Kathaley interacted with students. She explained the word "Deeksha" in a real sense and encouraged students to work hard to excel in their respective careers. She also discussed the vision and mission of the college and management.

#### **Representative Photographs:**

1) Dr. Mrs. S. S. Kathaley guiding students during Deeksharambh – Student's Induction Programme.

2) Coordinator, Dr. Vishal N. Thangan is explaining the details about Value Addition Courses and Facilities provided by the Institution: