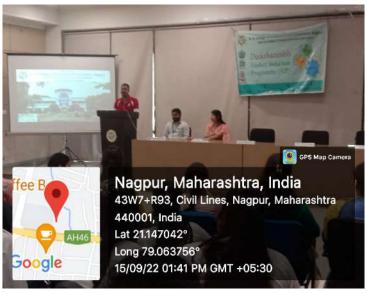

During the programme, the coordinators of various courses Dr. Ranjana Sahu [B.Com. (Honours) and B.Com. (Finance & Accountancy)], Dr. Vishal Thangan (B.Com.), Prof. Pravin Yadao [B.Com. (Computer Application)], Dr. Afsar Sheikh (BBA) and Dr. Shubhangi Morey (M.Com.) interacted with students. They welcomed students and explained how students can improve themselves by utilizing various academic and infrastructural facilities in the Institution. Subject Teachers from various courses have interacted with students and explained them about the facilities offered to them.

3) Dr. P. M. Paradkar, Librarian is explaining various e-resources and facilities such as N-List, J-Gate etc. for the students:

4) Subject teachers interacting with students:

5) Dr. R. T. Sahu, IQAC Coordinator and Coordinator of B.Com. (Honours) and B.Com. (Finance & Accountancy) interacting with students: