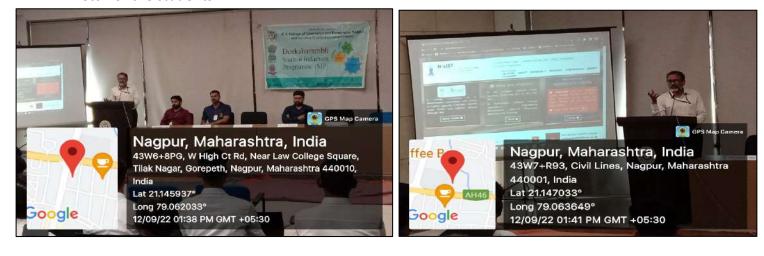

Dr. P. M. Paradkar, Librarian, has explained the importance of books and e-resources in the field of research and encouraged students to use various e-contents and access various e-resources in their course of study. Prof. Akash S. Jain also addressed the queries from students. Prof. Ashutosh Tiwari has explained the code of conduct and discipline of the Institution and sensitize students about it's compliance.

6) Prof. Ashutosh Tiwari interacting with students: