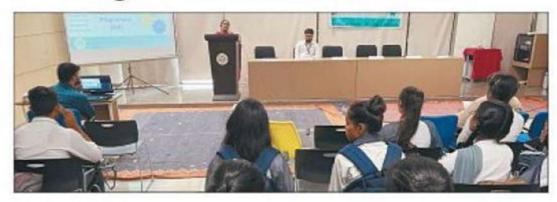

#### **Representative Photographs:**

1) Dr. Mrs. S. S. Kathaley guiding students during Deeksharambh – Student's Induction Programme.

2) Coordinator, Dr. Vishal N. Thangan is explaining the details about Value Addition Courses and Facilities provided by the Institution: