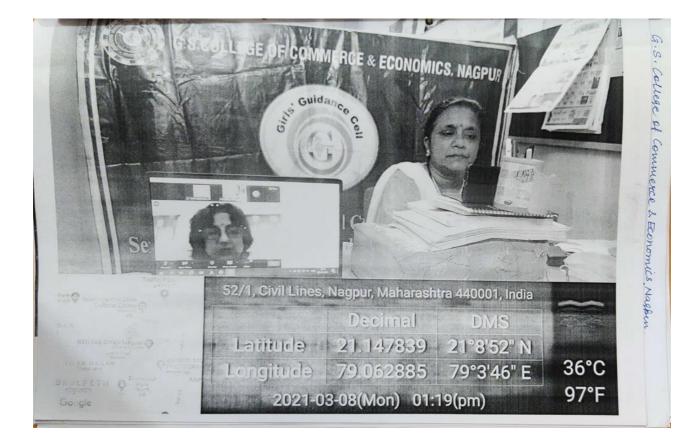

It gives me pleasure to present a brief report of the committee. Due to the impact of COVID-19 Pandemic and subsequent strict lockdowns, no on campus activities were conducted. However, on the occasion of International Women's Day, a webinar was conducted for the female staff of our college on the topic 'General Health Issues of Working Women' on 8 March 2021. The resource person for this webinar was Dr.Kshama Kedar, Associate Professor and Head, Dept of Gynecology, IGMC & Hospital, Nagpur. In her lucid lecture, conducted through Zoom platform, she dwelt on a number of issues confronting working women. She cited improper diet due to hectic schedules, lack of exercise and stress as the major risk factors for ill health in women. She advised all the women participants to eat balanced and nutritious food, take out time for exercise, indulge in some hobby or stress relieving activity and a thorough medical check-up every year.

The webinar was enthusiastically attended by around 50 women faculty and office staff. The webinar was followed by a quick interactive session. The vote of thanks was proposed by Dr.Deoyani Chavan.

The committee is thankful to Dr.Kshama Kedar for accepting the invitation for the webinar on a short notice and also for her informative lecture. It also expresses its gratitude to Principal Dr.N.Y.Khandait for his support and motivation. Sincere thanks to the committee members and the women staff of our college for their enthusiastic participation.

Online program of Dr. Kshama Kedar on general health issues of working women