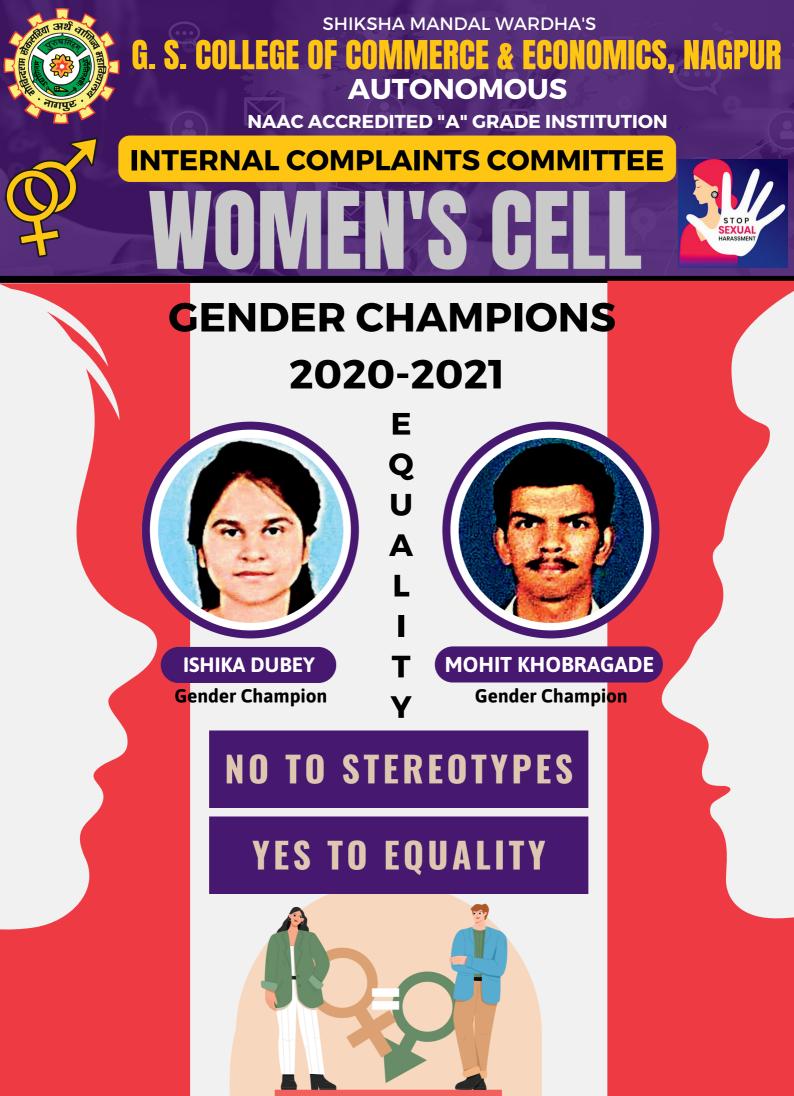

# APPLICATION FORM FOR ENGAGEMENT AS GENDER CHAMPION

FEMALE

- 1. Name (in Block letters)
- 2. Sex (Male/Female)
- 3. Date of Birth (DD/MM/YY) : 04/03/2001(Attach valid proof of Date of Birth)
- 4. Parent/Guardian's Name
- 5. Residential Address

#### APPLICATION FORM FOR ENGAGEMENT AS GENDER CHAMPION

| 1. | Name (in Block letters)       | MOHIT KHOBRAGADE                    |
|----|-------------------------------|-------------------------------------|
| 2. | Sex (Male/Female)             | : MALE                              |
| 3. | Date of Birth (DD/MM/YY)      | : 26-03-2002                        |
|    | (Attach valid proof of Date o | f Birth)                            |
| 4. | Parent/Guardian's Name        | RAMESH KHOBRAGADE                   |
| 5. | Residential Address           | : Guruder chouck Monda              |
|    |                               | Nagpur, 441104                      |
| 6. | Mobile Number                 | 8600996828                          |
| 7. | Email Address                 | : mohitkhobrogade 2603 @ gmail. com |
| 8. | Community (SC/ST/General)     | e ()                                |