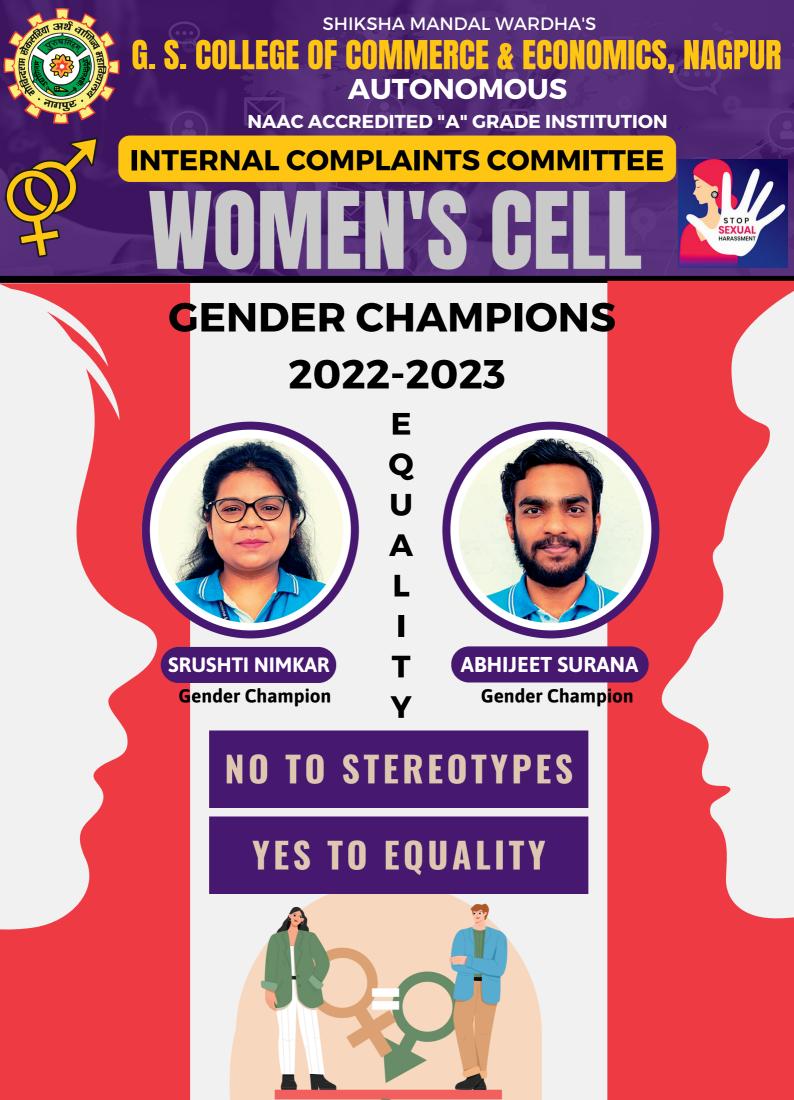

# APPLICATION FORM FOR ENGAGEMENT AS GENDER CHAMPION

| 1           |                               |                          | NAME OF TAXABLE PROPERTY AND ADDRESS OF TAXABLE ADDRESS OF TAXABLE PROPERTY ADDRESS OF TAXABLE PROPERTY. |
|-------------|-------------------------------|--------------------------|----------------------------------------------------------------------------------------------------------|
| <i>t</i> I. | Name (in Block letters)       | SHRISHTI SUNIL NIMKAR    |                                                                                                          |
| 2.          | Sex (Male/Female)             | Female                   | 00                                                                                                       |
| 3.          | Date of Birth (DD/MM/YY)      | : 21/09/2002             |                                                                                                          |
|             | (Attach valid proof of Date o | f Birth)                 | XX                                                                                                       |
| 4.          | Parent/Guardian`s Name        | Sunil kavduji Nimkar     |                                                                                                          |
| 5.          | Residential Address           | : JU)A W.NO. JU, Radhana | nd soc.                                                                                                  |
|             |                               | Avabut Nagar - 2, Nag    | gpur.                                                                                                    |
| 6.          | Mobile Number                 | 7709693483               |                                                                                                          |
| 7.          | Email Address                 | shrishtininkar 7850      | gmail.com                                                                                                |
| 8.          | Community (SC/ST/General      | ):OBC                    |                                                                                                          |

# APPLICATION FORM FOR ENGAGEMENT AS GENDER CHAMPION

| ١. | Name (in Block letters)       | ABHIJEET KAILANH                      |
|----|-------------------------------|---------------------------------------|
| 2. | Sex (Male/Female) = -         | Male                                  |
| 3. | Date of Birth (DD/MM/YY)      | : +610912003 (20)                     |
|    | (Attach valid proof of Date o | f Birth)                              |
| 4. | Parent/Guardian's Name        | KAILASH SURANA                        |
| 5. | Residential Address           | plot NO. 17, Kadu Layout,             |
|    |                               | Greeta Nagaw, Zingaba'i Takli, Nagpur |
| 6. | Mobile Number                 | 9307745976                            |
| 7. | Email Address                 | Abbijectrystana2003 @ gmail.com       |
| 8. | Community (SC/ST/General)     | CHEDESIAI                             |
|    |                               |                                       |