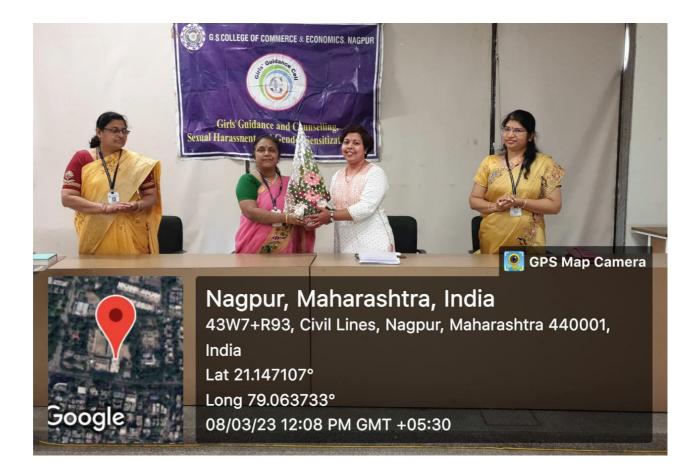

5. On the occasion of International Women's Day, i. e. March 8, 2023, a lecture by Smt. Bharti Dabhadkar, An Advocate on our panel, was organized on 'Laws for the Safety of Women'. 134 female students participated.

Sokathaley Dr. Swati S. Kathaley Officiating Principal Offg. Principal G. S. College of Commerce & Economics, Nagpur.

G. S. COLLEGE OF COMMERCE & ECONOMICS NAAC ACCREDITED 'A' GRADE INSTITUTION (Affiliated to RTM Nagpur University) A Hindi Linguistic Minority Institution Amravati Road, Civil Lines, Nagpur – 440 001 Fax : 2528747 E-mail : gscollegenagpur@rediffmail.com | Website : www.gscen.shikshamandal.org | Phone : 2531760 Ref. No.: GSC NGP G 763/2022-2023 Date :- 6 March 2023 प्रति, श्रीमति भारती दाभाडकर एडवोकेट नागपूर विषयः- अन्तर्राष्ट्रीय महिला दिवस के अवसर पर आमन्त्रण हेतु । माननीया, अन्तर्राष्ट्रीय महिला दिवस के अवसर पर 8 मार्च, बुधवार को हमारे महाविद्यालय में प्रातः 11.45 पर बजाज भवन के सेमिनार हॉल में महिलाओं की सुरक्षा के लिए कानून विषय पर वक्तव्य देने के लिए आप सादर आमन्त्रित है। आपसे स्नेहिल अनुरोध है कि अपनी उपस्थिति से इस कार्यक्रम को सार्थकता प्रदान करें। धन्यवाद STE Dehavan प्रा. डॉ. देवयानी चव्हाण डॉ. स्वाति कठाळे THE समिति संयोजिका कार्यकारी प्राचार्य Offg. Principal G.S. College of Commerce & Economics, Nagpur. & Economics, Nagpur. Received BSDabhadloan 08(03/2003