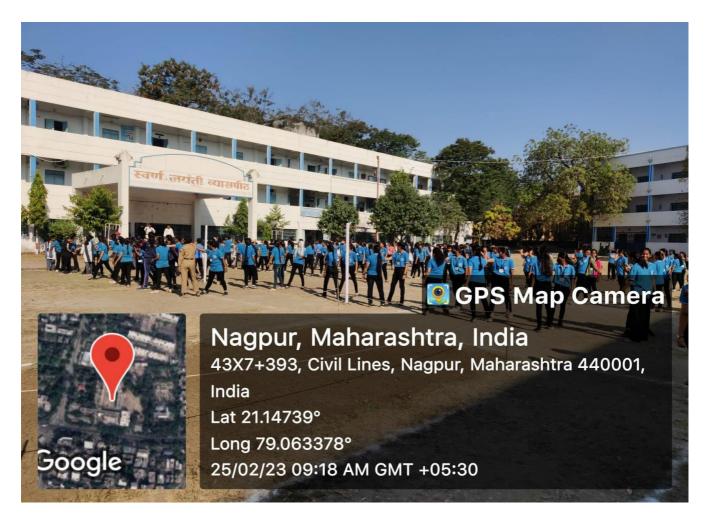

4. On 24<sup>th</sup> and 25<sup>th</sup> February 2023, Shri. Vinod Gupta of Karate Development Organization, Nagpur organized a two-day workshop for female students. 701 girl students participated in it.

# G. S. COLLEGE OF COMMERCE AND ECONOMICS, NAGPUR WOMEN CELL NOTICE

February 23, 2023

All the girl students of grant, no-grant UG and PG course are hereby informed that the Women Cell of our college is conducting Self Defense Workshop on 24<sup>th</sup> and 25<sup>th</sup> Feb. 2023 at 8,00 am to 9.30 am in our college. All the girl students should report at Silver Jubilee Stage (backside of Heritage Building) at 8.00 am sharp on above days.