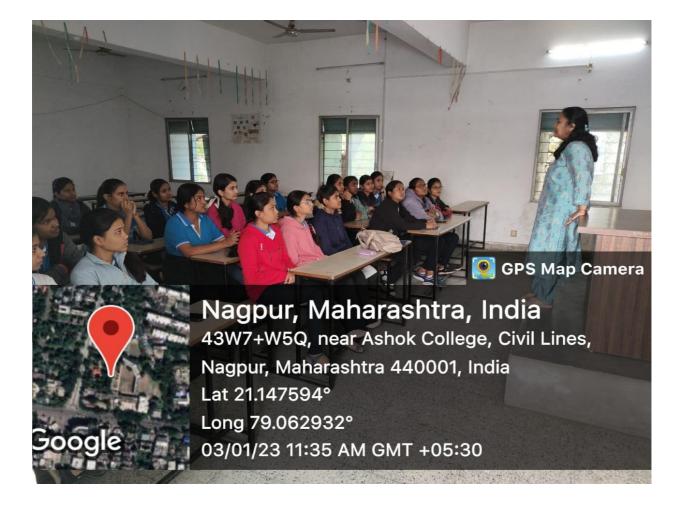

3. On the occasion of Savitribai Phule Jayanti, on 3<sup>rd</sup> January 2023, Dr. Kavita Chandak, Psychiatrist & Counsellor on our college panel interacted and conducted a counselling on various problems of girl students. 28 female students were benefited.