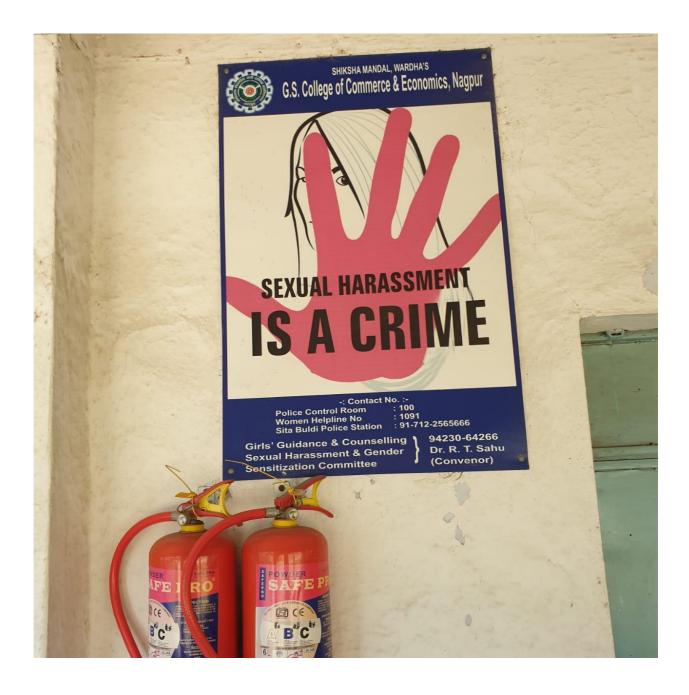

> January 2023, Dr. Kavita Chandak, Psychiatrist & Counsellor on our college panel interacted and conducted a counselling on various problems of girl students. 28 female students were benefited.

4. On 24<sup>th</sup> and 25<sup>th</sup> February 2023, Shri. Vinod Gupta of Karate Development Organization, Nagpur organized a two-day workshop for female students. 701 girl students participated in it.

5. On the occasion of International Women's Day, i. e. March 8, 2023, a lecture by Smt. Bharti Dabhadkar, An Advocate on our panel, was organized on 'Laws for the Safety of Women'. 134 female students participated.

The committee thanks Prin. Dr. S. S. Kathaley for her constant support and guidance. The committee is also thankful to all its members and the staff.



Dr. D. V. Chavan

convenor



ANNEXORE-1

School/College/University Name

2022 - 23

School/College/University logo

# APPLICATION FORM FOR ENGAGEMENT AS GENDER CHAMPION

| 1           |                               |                          | NAME OF TAXABLE PROPERTY AND ADDRESS OF TAXABLE ADDRESS OF TAXABLE PROPERTY ADDRESS OF TAXABLE PROPERTY. |
|-------------|-------------------------------|--------------------------|----------------------------------------------------------------------------------------------------------|
| <i>t</i> I. | Name (in Block letters)       | SHRISHTI SUNIL NIMKAR    |                                                                                                          |
| 2.          | Sex (Male/Female)             | Female                   | 00