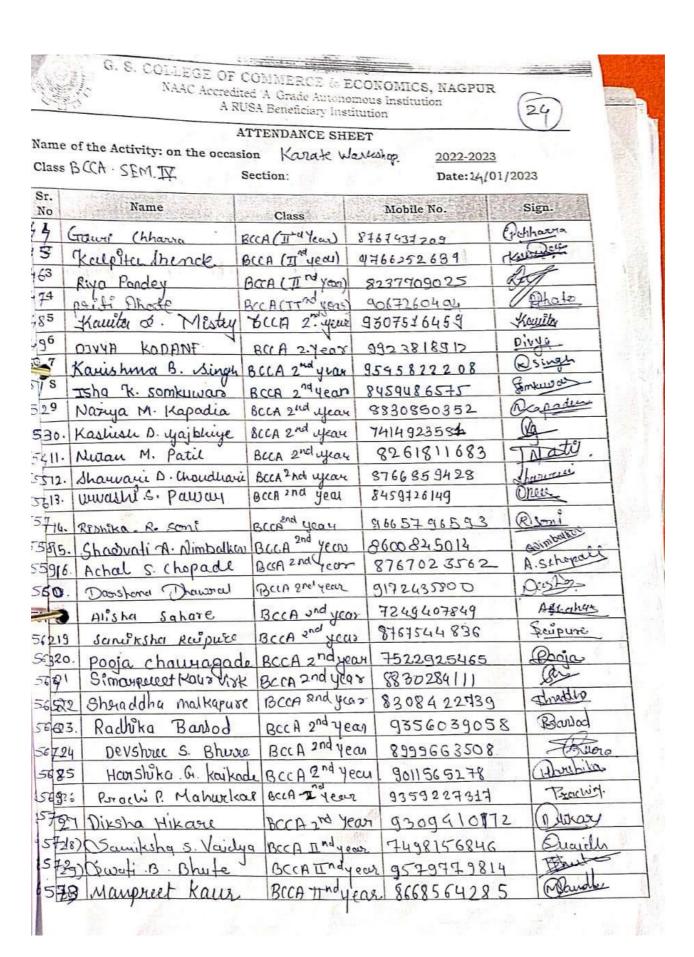

4. On 24<sup>th</sup> and 25<sup>th</sup> February 2023, Shri. Vinod Gupta of Karate Development Organization, Nagpur organized a two-day workshop for female students. 701 girl students participated in it.