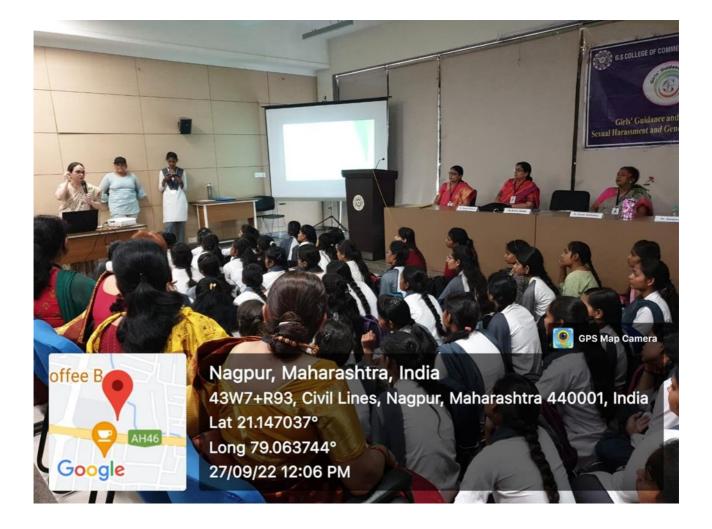

1. On 26 September 2022, a lecture on Health and Hygiene by Dr. Anita Singh was organized on Menstrual. 94 girls' students participated in that lecture.

2. On the occasion of Constitution Day and National Law Day, on November 26, 2022, a lecture was organized jointly by the Yuva Rural Association and G. S. College of Commerce & Economics, Nagpur on the topic of 'Anti Girls Human Trafficking & Crime Against Women'. Ms. Guru Simran Kaur guided the students. In all 201 students and 8 professors participated.

# Notice

ate :-26-9-2022

Sokatualey Dr. S. S. kathaley

(Off. Principal)

All the girl students of Senior college (Grant& No Grant departments) are hereby informed that a Guest lecture will be organised under the Women Cell by **Dr. Anita Singh** on 27<sup>th</sup> Sep.2022 at 11.45 a.m. in Bajaj Bhavan.