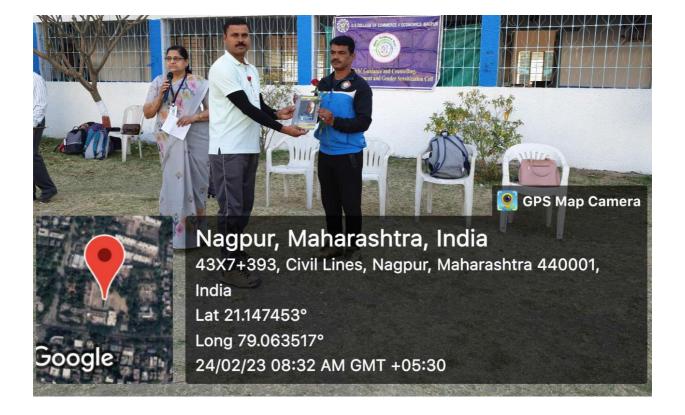

4. On 24<sup>th</sup> and 25<sup>th</sup> February 2023, Shri. Vinod Gupta of Karate Development Organization, Nagpur organized a two-day workshop for female students. 701 girl students participated in it.