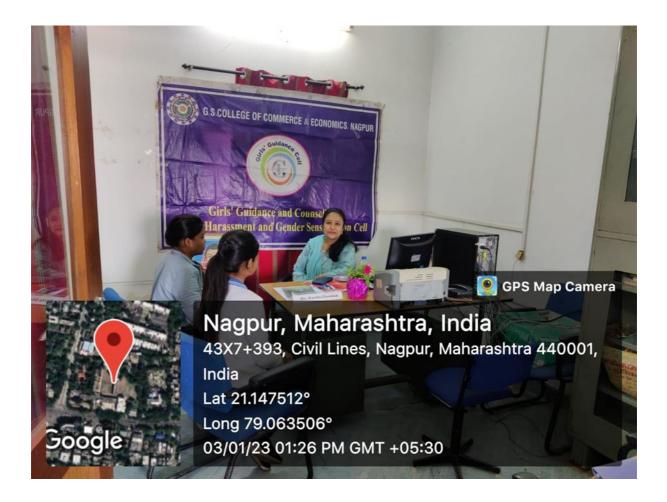

3. On the occasion of Savitribai Phule Jayanti, on 3<sup>rd</sup> January 2023, Dr. Kavita Chandak, Psychiatrist & Counsellor on our college panel interacted and conducted a counselling on various problems of girl students. 28 female students were benefited.