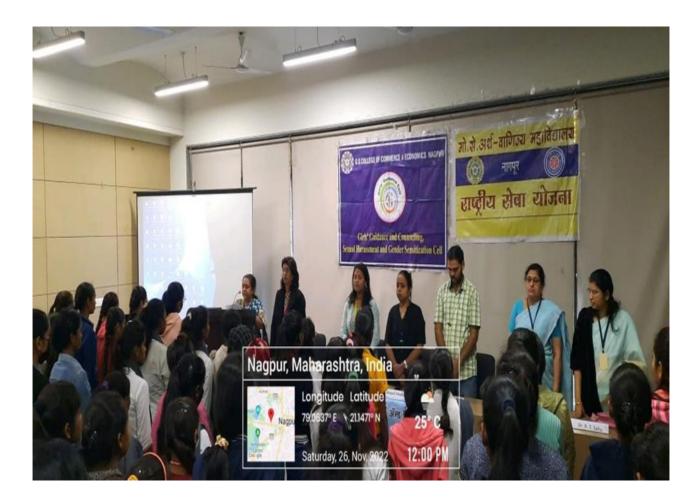

1. On 26 September 2022, a lecture on Health and Hygiene by Dr. Anita Singh was organized on Menstrual. 94 girls' students participated in that lecture.

2. On the occasion of Constitution Day and National Law Day, on November 26, 2022, a lecture was organized jointly by the Yuva Rural Association and G. S. College of Commerce & Economics, Nagpur on the topic of 'Anti Girls Human Trafficking & Crime Against Women'. Ms. Guru Simran Kaur guided the students. In all 201 students and 8 professors participated.