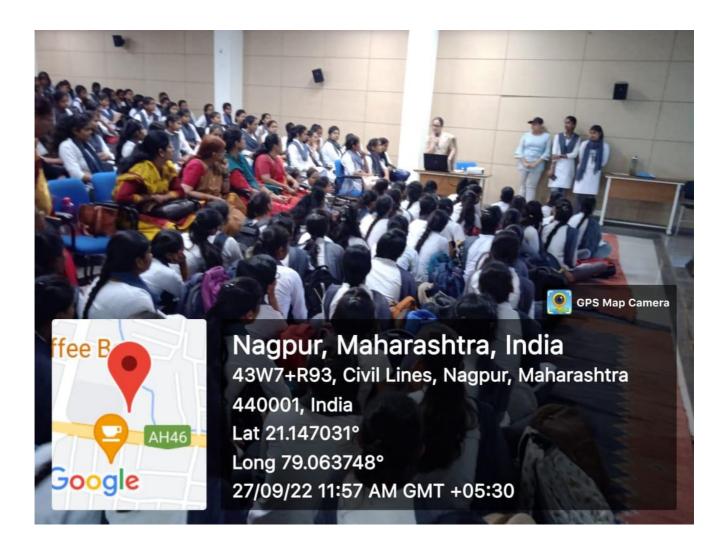

1. On 26 September 2022, a lecture on Health and Hygiene by Dr. Anita Singh was organized on Menstrual. 94 girls' students participated in that lecture.

2. On the occasion of Constitution Day and National Law Day, on November 26, 2022, a lecture was organized jointly by the Yuva Rural Association and G. S. College of Commerce & Economics, Nagpur on the topic of 'Anti Girls Human Trafficking & Crime Against Women'. Ms. Guru Simran Kaur guided the students. In all 201 students and 8 professors participated.

### सूचना

महाविद्यालय के सभी विभागों के प्राध्यापको एवं विद्यार्थियों को सूचित किया जाता है कि संविधान दिवस एवं राष्ट्रीय कानून दिवस के अवसर पर महाविद्यालय की छान्ना मार्गदर्शन समिति (Girls Guidance Cell) डांस मानव तस्करी प्रतिरोधी एवं महिलाओं के विरूद होने वाले अपराध (Anti-Human Trafficking & crime against women) इस विषय पर yuva rural association के संयुक्त तत्वाधान में कार्यक्रम का आयोजन किया गया है। इस अवसर पर संविधान प्रस्तावना का वाचन भी किया जायेगा । इस कार्यक्रम की मुख्य अतिथि इस संस्था की प्रकल्प निर्देशक सुन्नी मुरूसिमरन कौर बजाज भवन के सेनिनार होंस में 11.30 बजे विद्यार्थियों को सम्बोधित करेंगी। आप सबकी उपरिथति जनिवार्य है।