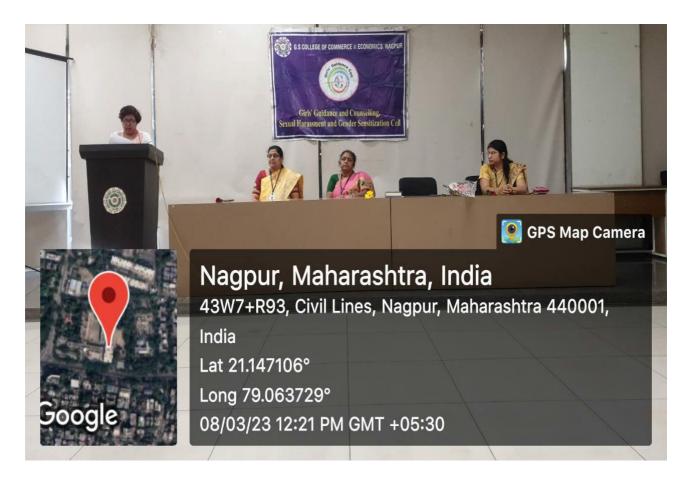

5. On the occasion of International Women's Day, i. e. March 8, 2023, a lecture by Smt. Bharti Dabhadkar, An Advocate on our panel, was organized on 'Laws for the Safety of Women'. 134 female students participated.

Sokathaley Dr. Swati S. Kathaley Officiating Principal Offg. Principal G. S. College of Commerce & Economics, Nagpur.

G. S. COLLEGE OF COMMERCE & ECONOMICS NAAC ACCREDITED 'A' GRADE INSTITUTION (Affiliated to RTM Nagpur University) A Hindi Linguistic Minority Institution Amravati Road, Civil Lines, Nagpur – 440 001 Fax : 2528747 E-mail : gscollegenagpur@rediffmail.com | Website : www.gscen.shikshamandal.org | Phone : 2531760 Ref. No.: GSC NGP G 763/2022-2023 Date :- 6 March 2023 प्रति, श्रीमति भारती दाभाडकर एडवोकेट नागपूर विषयः- अन्तर्राष्ट्रीय महिला दिवस के अवसर पर आमन्त्रण हेतु । माननीया, अन्तर्राष्ट्रीय महिला दिवस के अवसर पर 8 मार्च, बुधवार को हमारे महाविद्यालय में प्रातः 11.45 पर बजाज भवन के सेमिनार हॉल में महिलाओं की सुरक्षा के लिए कानून विषय पर वक्तव्य देने के लिए आप सादर आमन्त्रित है। आपसे स्नेहिल अनुरोध है कि अपनी उपस्थिति से इस कार्यक्रम को सार्थकता प्रदान करें। धन्यवाद STE Dehavan प्रा. डॉ. देवयानी चव्हाण डॉ. स्वाति कठाळे THE समिति संयोजिका कार्यकारी प्राचार्य Offg. Principal G.S. College of Commerce & Economics, Nagpur. & Economics, Nagpur. Received BSDabhadloan 08(03/2003