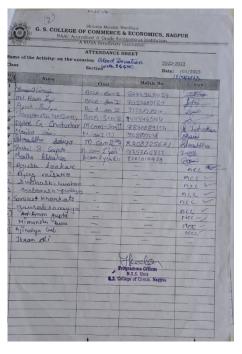

The unit conducted various activities in the year 2022-2023. They are as under:

| Sr. | Date       | Name of the Activity                                                                              | Special guest & venue                     | No. of        |
|-----|------------|---------------------------------------------------------------------------------------------------|-------------------------------------------|---------------|
| No. | 101001005  |                                                                                                   |                                           | beneficiaries |
| 1   | 13/08/2022 | Azadi ka Amrut Mahotsav (13/8/22 to 17/8/22)                                                      | College                                   | 150 & more    |
| 2   | 13/08/2022 | Azadi ka Amrut Mahotsav Rally                                                                     | College                                   | 250           |
| 3   | 14/08/2022 | Partition Horror Remembrance Day was observed                                                     | College, The Principal madam              | 24            |
| 4   | 17/08/2022 | Rangoli Exhibition on Azadi ka Amrut<br>Saptah theme                                              | College                                   | 30            |
| 5   | 17/08/2022 | Paintings Exhibition on Azadi ka<br>Amrut Saptah theme                                            | College                                   | 30            |
| 6   |            |                                                                                                   |                                           |               |
| 7   | 20/08/2022 | Save and Protest Trees                                                                            | College                                   | 30            |
| 8   | 24/09/2022 | NSS Foundation Day                                                                                | College, Dr. A. B. Patle                  | 100           |
| 9   | 24/09/2022 | Cleanliness Drive                                                                                 | College                                   | 112           |
| 10  | 31/10/2022 | National Integrity Day Oath                                                                       | College                                   | 125           |
| 11  | 15/11/2022 | Birsa Munda Birth Anniversary                                                                     | College                                   | 45            |
| 12  | 21/11/2022 | Me for my nation                                                                                  | College Shri B. R. Bobde                  | 140           |
| 13  | 26/11/2022 | The Indian Constitution Day                                                                       | College, Ms. Gurusimran Kaur<br>Bajaj     | 120           |
| 14  | 01/12/2022 | AIDS Awareness Day                                                                                | College                                   | 80            |
| 15  | 06/12/2022 | Voter Awareness Program                                                                           | College                                   | 125           |
| 16  | 10/12/2022 | Visit to Divyang School to distribute geometry boxes and water bottles                            | Snehangan School, Buldi                   | 34            |
| 17  | 14/12/2022 | Voter Registration                                                                                | College                                   | 450           |
| 18  | 17/12/2022 | Minority Rights Day                                                                               | College                                   | 120           |
| 19  | 02/01/2023 | Indian Science Congress 108 Motor Rally                                                           | RTMNU Campus, Amravati Road,<br>Nagpur    | 13            |
| 20  | 25/01/2023 | Voting Awareness Day Program  1. Rangoli Competition  2. Speech by Students  3. Essay Competition | College premises                          | 41            |
| 21  | 27/02/2023 | Use of Helmet Drive                                                                               | Near Petrol Pump, Dharampeth              | 60            |
| 22  | 28/02/2023 | Road Safety Speech and PPT                                                                        | College by Shri Joshiji, Janakrosh        | 100           |
| 23  | 02/03/2023 | Herbal Holi Saptah: herbal colour distribution (2/3/23 to 6/3/23                                  | Among Locals                              | 68            |
| 24  | 08/03/2023 | Road safety and traffic awareness                                                                 | Jan Akrosh Shankarnagar<br>square, Nagpur | 9             |
| 25  | 17/03/2023 | Blood Donation Camp                                                                               | College                                   | 50            |
|     | RESIDE     | NTIAL CAMP AT MANAV MANDIR, RA                                                                    | AKSHAKBAG, YERLA, DIST. NAG               | PUR           |
| 1   | 10/01/2023 | NSS Camp Inauguration                                                                             | Yerla, Shri D. D. Rakshak                 | 100           |