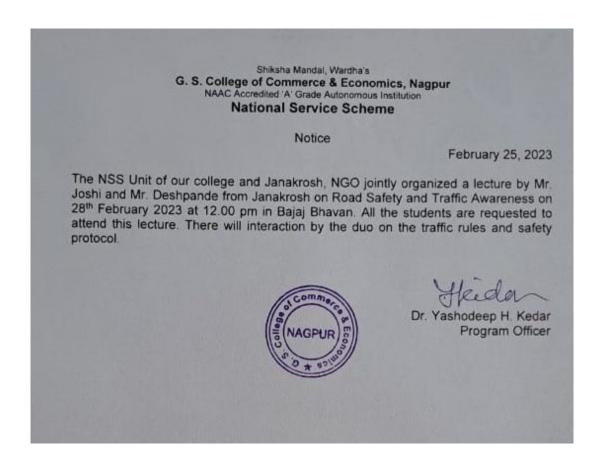

The unit conducted various activities in the year 2022-2023. They are as under:

| Sr. | Date       | Name of the Activity                                                                              | Special guest & venue                     | No. of        |
|-----|------------|---------------------------------------------------------------------------------------------------|-------------------------------------------|---------------|
| No. | 101001005  |                                                                                                   |                                           | beneficiaries |
| 1   | 13/08/2022 | Azadi ka Amrut Mahotsav (13/8/22 to 17/8/22)                                                      | College                                   | 150 & more    |
| 2   | 13/08/2022 | Azadi ka Amrut Mahotsav Rally                                                                     | College                                   | 250           |
| 3   | 14/08/2022 | Partition Horror Remembrance Day was observed                                                     | College, The Principal madam              | 24            |
| 4   | 17/08/2022 | Rangoli Exhibition on Azadi ka Amrut<br>Saptah theme                                              | College                                   | 30            |
| 5   | 17/08/2022 | Paintings Exhibition on Azadi ka<br>Amrut Saptah theme                                            | College                                   | 30            |
| 6   |            |                                                                                                   |                                           |               |
| 7   | 20/08/2022 | Save and Protest Trees                                                                            | College                                   | 30            |
| 8   | 24/09/2022 | NSS Foundation Day                                                                                | College, Dr. A. B. Patle                  | 100           |
| 9   | 24/09/2022 | Cleanliness Drive                                                                                 | College                                   | 112           |
| 10  | 31/10/2022 | National Integrity Day Oath                                                                       | College                                   | 125           |
| 11  | 15/11/2022 | Birsa Munda Birth Anniversary                                                                     | College                                   | 45            |
| 12  | 21/11/2022 | Me for my nation                                                                                  | College Shri B. R. Bobde                  | 140           |
| 13  | 26/11/2022 | The Indian Constitution Day                                                                       | College, Ms. Gurusimran Kaur<br>Bajaj     | 120           |
| 14  | 01/12/2022 | AIDS Awareness Day                                                                                | College                                   | 80            |
| 15  | 06/12/2022 | Voter Awareness Program                                                                           | College                                   | 125           |
| 16  | 10/12/2022 | Visit to Divyang School to distribute geometry boxes and water bottles                            | Snehangan School, Buldi                   | 34            |
| 17  | 14/12/2022 | Voter Registration                                                                                | College                                   | 450           |
| 18  | 17/12/2022 | Minority Rights Day                                                                               | College                                   | 120           |
| 19  | 02/01/2023 | Indian Science Congress 108 Motor Rally                                                           | RTMNU Campus, Amravati Road,<br>Nagpur    | 13            |
| 20  | 25/01/2023 | Voting Awareness Day Program  1. Rangoli Competition  2. Speech by Students  3. Essay Competition | College premises                          | 41            |
| 21  | 27/02/2023 | Use of Helmet Drive                                                                               | Near Petrol Pump, Dharampeth              | 60            |
| 22  | 28/02/2023 | Road Safety Speech and PPT                                                                        | College by Shri Joshiji, Janakrosh        | 100           |
| 23  | 02/03/2023 | Herbal Holi Saptah: herbal colour distribution (2/3/23 to 6/3/23                                  | Among Locals                              | 68            |
| 24  | 08/03/2023 | Road safety and traffic awareness                                                                 | Jan Akrosh Shankarnagar<br>square, Nagpur | 9             |
| 25  | 17/03/2023 | Blood Donation Camp                                                                               | College                                   | 50            |
|     | RESIDE     | NTIAL CAMP AT MANAV MANDIR, RA                                                                    | AKSHAKBAG, YERLA, DIST. NAG               | PUR           |
| 1   | 10/01/2023 | NSS Camp Inauguration                                                                             | Yerla, Shri D. D. Rakshak                 | 100           |