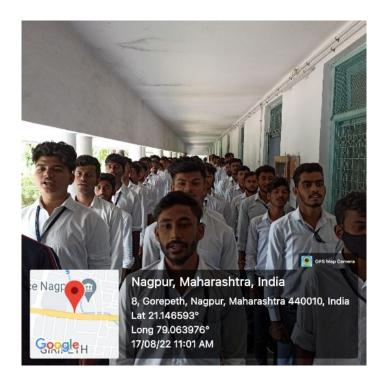

Dr. Yashodeep H. Kedar Program €officer, NSS 1. Azadi ka Amrut Mohotsav Rally flagged off by Dr. S. S. Kathaley, Officiating Prin.

.

2. Dr. Swati Kathaley, Officiating Prin. addressing the gathering on Partition Horror Remembrance Day