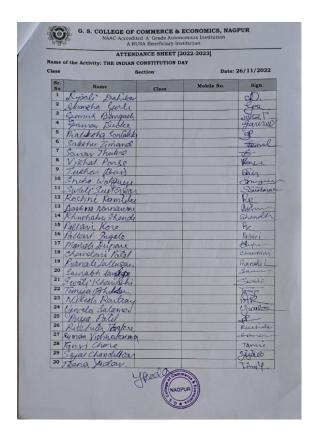

The unit conducted various activities in the year 2022-2023. They are as under:

| Sr. | Date       | Name of the Activity                                                                              | Special guest & venue                     | No. of        |
|-----|------------|---------------------------------------------------------------------------------------------------|-------------------------------------------|---------------|
| No. | 101001005  |                                                                                                   |                                           | beneficiaries |
| 1   | 13/08/2022 | Azadi ka Amrut Mahotsav (13/8/22 to 17/8/22)                                                      | College                                   | 150 & more    |
| 2   | 13/08/2022 | Azadi ka Amrut Mahotsav Rally                                                                     | College                                   | 250           |
| 3   | 14/08/2022 | Partition Horror Remembrance Day was observed                                                     | College, The Principal madam              | 24            |
| 4   | 17/08/2022 | Rangoli Exhibition on Azadi ka Amrut<br>Saptah theme                                              | College                                   | 30            |
| 5   | 17/08/2022 | Paintings Exhibition on Azadi ka<br>Amrut Saptah theme                                            | College                                   | 30            |
| 6   |            |                                                                                                   |                                           |               |
| 7   | 20/08/2022 | Save and Protest Trees                                                                            | College                                   | 30            |
| 8   | 24/09/2022 | NSS Foundation Day                                                                                | College, Dr. A. B. Patle                  | 100           |
| 9   | 24/09/2022 | Cleanliness Drive                                                                                 | College                                   | 112           |
| 10  | 31/10/2022 | National Integrity Day Oath                                                                       | College                                   | 125           |
| 11  | 15/11/2022 | Birsa Munda Birth Anniversary                                                                     | College                                   | 45            |
| 12  | 21/11/2022 | Me for my nation                                                                                  | College Shri B. R. Bobde                  | 140           |
| 13  | 26/11/2022 | The Indian Constitution Day                                                                       | College, Ms. Gurusimran Kaur<br>Bajaj     | 120           |
| 14  | 01/12/2022 | AIDS Awareness Day                                                                                | College                                   | 80            |
| 15  | 06/12/2022 | Voter Awareness Program                                                                           | College                                   | 125           |
| 16  | 10/12/2022 | Visit to Divyang School to distribute geometry boxes and water bottles                            | Snehangan School, Buldi                   | 34            |
| 17  | 14/12/2022 | Voter Registration                                                                                | College                                   | 450           |
| 18  | 17/12/2022 | Minority Rights Day                                                                               | College                                   | 120           |
| 19  | 02/01/2023 | Indian Science Congress 108 Motor Rally                                                           | RTMNU Campus, Amravati Road,<br>Nagpur    | 13            |
| 20  | 25/01/2023 | Voting Awareness Day Program  1. Rangoli Competition  2. Speech by Students  3. Essay Competition | College premises                          | 41            |
| 21  | 27/02/2023 | Use of Helmet Drive                                                                               | Near Petrol Pump, Dharampeth              | 60            |
| 22  | 28/02/2023 | Road Safety Speech and PPT                                                                        | College by Shri Joshiji, Janakrosh        | 100           |
| 23  | 02/03/2023 | Herbal Holi Saptah: herbal colour distribution (2/3/23 to 6/3/23                                  | Among Locals                              | 68            |
| 24  | 08/03/2023 | Road safety and traffic awareness                                                                 | Jan Akrosh Shankarnagar<br>square, Nagpur | 9             |
| 25  | 17/03/2023 | Blood Donation Camp                                                                               | College                                   | 50            |
|     | RESIDE     | NTIAL CAMP AT MANAV MANDIR, RA                                                                    | AKSHAKBAG, YERLA, DIST. NAG               | PUR           |
| 1   | 10/01/2023 | NSS Camp Inauguration                                                                             | Yerla, Shri D. D. Rakshak                 | 100           |