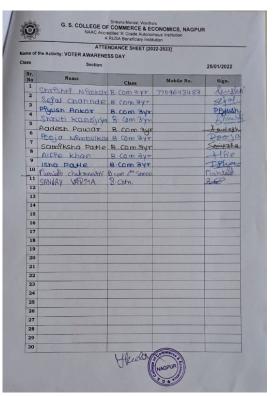

The unit conducted various activities in the year 2022-2023. They are as under:

| Sr. | Date       | Name of the Activity                                                                              | Special guest & venue                     | No. of        |
|-----|------------|---------------------------------------------------------------------------------------------------|-------------------------------------------|---------------|
| No. | 101001005  |                                                                                                   |                                           | beneficiaries |
| 1   | 13/08/2022 | Azadi ka Amrut Mahotsav (13/8/22 to 17/8/22)                                                      | College                                   | 150 & more    |
| 2   | 13/08/2022 | Azadi ka Amrut Mahotsav Rally                                                                     | College                                   | 250           |
| 3   | 14/08/2022 | Partition Horror Remembrance Day was observed                                                     | College, The Principal madam              | 24            |
| 4   | 17/08/2022 | Rangoli Exhibition on Azadi ka Amrut<br>Saptah theme                                              | College                                   | 30            |
| 5   | 17/08/2022 | Paintings Exhibition on Azadi ka<br>Amrut Saptah theme                                            | College                                   | 30            |
| 6   |            |                                                                                                   |                                           |               |
| 7   | 20/08/2022 | Save and Protest Trees                                                                            | College                                   | 30            |
| 8   | 24/09/2022 | NSS Foundation Day                                                                                | College, Dr. A. B. Patle                  | 100           |
| 9   | 24/09/2022 | Cleanliness Drive                                                                                 | College                                   | 112           |
| 10  | 31/10/2022 | National Integrity Day Oath                                                                       | College                                   | 125           |
| 11  | 15/11/2022 | Birsa Munda Birth Anniversary                                                                     | College                                   | 45            |
| 12  | 21/11/2022 | Me for my nation                                                                                  | College Shri B. R. Bobde                  | 140           |
| 13  | 26/11/2022 | The Indian Constitution Day                                                                       | College, Ms. Gurusimran Kaur<br>Bajaj     | 120           |
| 14  | 01/12/2022 | AIDS Awareness Day                                                                                | College                                   | 80            |
| 15  | 06/12/2022 | Voter Awareness Program                                                                           | College                                   | 125           |
| 16  | 10/12/2022 | Visit to Divyang School to distribute geometry boxes and water bottles                            | Snehangan School, Buldi                   | 34            |
| 17  | 14/12/2022 | Voter Registration                                                                                | College                                   | 450           |
| 18  | 17/12/2022 | Minority Rights Day                                                                               | College                                   | 120           |
| 19  | 02/01/2023 | Indian Science Congress 108 Motor Rally                                                           | RTMNU Campus, Amravati Road,<br>Nagpur    | 13            |
| 20  | 25/01/2023 | Voting Awareness Day Program  1. Rangoli Competition  2. Speech by Students  3. Essay Competition | College premises                          | 41            |
| 21  | 27/02/2023 | Use of Helmet Drive                                                                               | Near Petrol Pump, Dharampeth              | 60            |
| 22  | 28/02/2023 | Road Safety Speech and PPT                                                                        | College by Shri Joshiji, Janakrosh        | 100           |
| 23  | 02/03/2023 | Herbal Holi Saptah: herbal colour distribution (2/3/23 to 6/3/23                                  | Among Locals                              | 68            |
| 24  | 08/03/2023 | Road safety and traffic awareness                                                                 | Jan Akrosh Shankarnagar<br>square, Nagpur | 9             |
| 25  | 17/03/2023 | Blood Donation Camp                                                                               | College                                   | 50            |
|     | RESIDE     | NTIAL CAMP AT MANAV MANDIR, RA                                                                    | AKSHAKBAG, YERLA, DIST. NAG               | PUR           |
| 1   | 10/01/2023 | NSS Camp Inauguration                                                                             | Yerla, Shri D. D. Rakshak                 | 100           |