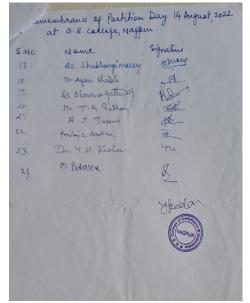

The unit conducted various activities in the year 2022-2023. They are as under:

| Sr. | Date       | Name of the Activity                                                                              | Special guest & venue                     | No. of        |
|-----|------------|---------------------------------------------------------------------------------------------------|-------------------------------------------|---------------|
| No. | 101001005  |                                                                                                   |                                           | beneficiaries |
| 1   | 13/08/2022 | Azadi ka Amrut Mahotsav (13/8/22 to 17/8/22)                                                      | College                                   | 150 & more    |
| 2   | 13/08/2022 | Azadi ka Amrut Mahotsav Rally                                                                     | College                                   | 250           |
| 3   | 14/08/2022 | Partition Horror Remembrance Day was observed                                                     | College, The Principal madam              | 24            |
| 4   | 17/08/2022 | Rangoli Exhibition on Azadi ka Amrut<br>Saptah theme                                              | College                                   | 30            |
| 5   | 17/08/2022 | Paintings Exhibition on Azadi ka<br>Amrut Saptah theme                                            | College                                   | 30            |
| 6   |            |                                                                                                   |                                           |               |
| 7   | 20/08/2022 | Save and Protest Trees                                                                            | College                                   | 30            |
| 8   | 24/09/2022 | NSS Foundation Day                                                                                | College, Dr. A. B. Patle                  | 100           |
| 9   | 24/09/2022 | Cleanliness Drive                                                                                 | College                                   | 112           |
| 10  | 31/10/2022 | National Integrity Day Oath                                                                       | College                                   | 125           |
| 11  | 15/11/2022 | Birsa Munda Birth Anniversary                                                                     | College                                   | 45            |
| 12  | 21/11/2022 | Me for my nation                                                                                  | College Shri B. R. Bobde                  | 140           |
| 13  | 26/11/2022 | The Indian Constitution Day                                                                       | College, Ms. Gurusimran Kaur<br>Bajaj     | 120           |
| 14  | 01/12/2022 | AIDS Awareness Day                                                                                | College                                   | 80            |
| 15  | 06/12/2022 | Voter Awareness Program                                                                           | College                                   | 125           |
| 16  | 10/12/2022 | Visit to Divyang School to distribute geometry boxes and water bottles                            | Snehangan School, Buldi                   | 34            |
| 17  | 14/12/2022 | Voter Registration                                                                                | College                                   | 450           |
| 18  | 17/12/2022 | Minority Rights Day                                                                               | College                                   | 120           |
| 19  | 02/01/2023 | Indian Science Congress 108 Motor Rally                                                           | RTMNU Campus, Amravati Road,<br>Nagpur    | 13            |
| 20  | 25/01/2023 | Voting Awareness Day Program  1. Rangoli Competition  2. Speech by Students  3. Essay Competition | College premises                          | 41            |
| 21  | 27/02/2023 | Use of Helmet Drive                                                                               | Near Petrol Pump, Dharampeth              | 60            |
| 22  | 28/02/2023 | Road Safety Speech and PPT                                                                        | College by Shri Joshiji, Janakrosh        | 100           |
| 23  | 02/03/2023 | Herbal Holi Saptah: herbal colour distribution (2/3/23 to 6/3/23                                  | Among Locals                              | 68            |
| 24  | 08/03/2023 | Road safety and traffic awareness                                                                 | Jan Akrosh Shankarnagar<br>square, Nagpur | 9             |
| 25  | 17/03/2023 | Blood Donation Camp                                                                               | College                                   | 50            |
|     | RESIDE     | NTIAL CAMP AT MANAV MANDIR, RA                                                                    | AKSHAKBAG, YERLA, DIST. NAG               | PUR           |
| 1   | 10/01/2023 | NSS Camp Inauguration                                                                             | Yerla, Shri D. D. Rakshak                 | 100           |