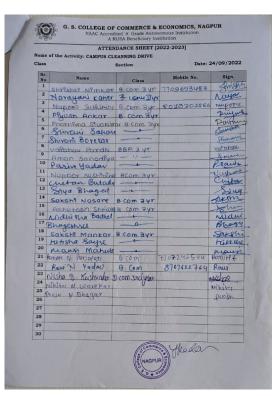

The unit conducted various activities in the year 2022-2023. They are as under:

| Sr. | Date       | Name of the Activity                                                                              | Special guest & venue                     | No. of        |
|-----|------------|---------------------------------------------------------------------------------------------------|-------------------------------------------|---------------|
| No. | 101001005  |                                                                                                   |                                           | beneficiaries |
| 1   | 13/08/2022 | Azadi ka Amrut Mahotsav (13/8/22 to 17/8/22)                                                      | College                                   | 150 & more    |
| 2   | 13/08/2022 | Azadi ka Amrut Mahotsav Rally                                                                     | College                                   | 250           |
| 3   | 14/08/2022 | Partition Horror Remembrance Day was observed                                                     | College, The Principal madam              | 24            |
| 4   | 17/08/2022 | Rangoli Exhibition on Azadi ka Amrut<br>Saptah theme                                              | College                                   | 30            |
| 5   | 17/08/2022 | Paintings Exhibition on Azadi ka<br>Amrut Saptah theme                                            | College                                   | 30            |
| 6   |            |                                                                                                   |                                           |               |
| 7   | 20/08/2022 | Save and Protest Trees                                                                            | College                                   | 30            |
| 8   | 24/09/2022 | NSS Foundation Day                                                                                | College, Dr. A. B. Patle                  | 100           |
| 9   | 24/09/2022 | Cleanliness Drive                                                                                 | College                                   | 112           |
| 10  | 31/10/2022 | National Integrity Day Oath                                                                       | College                                   | 125           |
| 11  | 15/11/2022 | Birsa Munda Birth Anniversary                                                                     | College                                   | 45            |
| 12  | 21/11/2022 | Me for my nation                                                                                  | College Shri B. R. Bobde                  | 140           |
| 13  | 26/11/2022 | The Indian Constitution Day                                                                       | College, Ms. Gurusimran Kaur<br>Bajaj     | 120           |
| 14  | 01/12/2022 | AIDS Awareness Day                                                                                | College                                   | 80            |
| 15  | 06/12/2022 | Voter Awareness Program                                                                           | College                                   | 125           |
| 16  | 10/12/2022 | Visit to Divyang School to distribute geometry boxes and water bottles                            | Snehangan School, Buldi                   | 34            |
| 17  | 14/12/2022 | Voter Registration                                                                                | College                                   | 450           |
| 18  | 17/12/2022 | Minority Rights Day                                                                               | College                                   | 120           |
| 19  | 02/01/2023 | Indian Science Congress 108 Motor Rally                                                           | RTMNU Campus, Amravati Road,<br>Nagpur    | 13            |
| 20  | 25/01/2023 | Voting Awareness Day Program  1. Rangoli Competition  2. Speech by Students  3. Essay Competition | College premises                          | 41            |
| 21  | 27/02/2023 | Use of Helmet Drive                                                                               | Near Petrol Pump, Dharampeth              | 60            |
| 22  | 28/02/2023 | Road Safety Speech and PPT                                                                        | College by Shri Joshiji, Janakrosh        | 100           |
| 23  | 02/03/2023 | Herbal Holi Saptah: herbal colour distribution (2/3/23 to 6/3/23                                  | Among Locals                              | 68            |
| 24  | 08/03/2023 | Road safety and traffic awareness                                                                 | Jan Akrosh Shankarnagar<br>square, Nagpur | 9             |
| 25  | 17/03/2023 | Blood Donation Camp                                                                               | College                                   | 50            |
|     | RESIDE     | NTIAL CAMP AT MANAV MANDIR, RA                                                                    | AKSHAKBAG, YERLA, DIST. NAG               | PUR           |
| 1   | 10/01/2023 | NSS Camp Inauguration                                                                             | Yerla, Shri D. D. Rakshak                 | 100           |