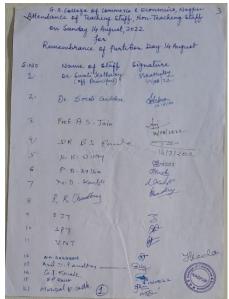

The unit conducted various activities in the year 2022-2023. They are as under:

| Sr. | Date       | Name of the Activity                                                                              | Special guest & venue                     | No. of        |
|-----|------------|---------------------------------------------------------------------------------------------------|-------------------------------------------|---------------|
| No. | 101001005  |                                                                                                   |                                           | beneficiaries |
| 1   | 13/08/2022 | Azadi ka Amrut Mahotsav (13/8/22 to 17/8/22)                                                      | College                                   | 150 & more    |
| 2   | 13/08/2022 | Azadi ka Amrut Mahotsav Rally                                                                     | College                                   | 250           |
| 3   | 14/08/2022 | Partition Horror Remembrance Day was observed                                                     | College, The Principal madam              | 24            |
| 4   | 17/08/2022 | Rangoli Exhibition on Azadi ka Amrut<br>Saptah theme                                              | College                                   | 30            |
| 5   | 17/08/2022 | Paintings Exhibition on Azadi ka<br>Amrut Saptah theme                                            | College                                   | 30            |
| 6   |            |                                                                                                   |                                           |               |
| 7   | 20/08/2022 | Save and Protest Trees                                                                            | College                                   | 30            |
| 8   | 24/09/2022 | NSS Foundation Day                                                                                | College, Dr. A. B. Patle                  | 100           |
| 9   | 24/09/2022 | Cleanliness Drive                                                                                 | College                                   | 112           |
| 10  | 31/10/2022 | National Integrity Day Oath                                                                       | College                                   | 125           |
| 11  | 15/11/2022 | Birsa Munda Birth Anniversary                                                                     | College                                   | 45            |
| 12  | 21/11/2022 | Me for my nation                                                                                  | College Shri B. R. Bobde                  | 140           |
| 13  | 26/11/2022 | The Indian Constitution Day                                                                       | College, Ms. Gurusimran Kaur<br>Bajaj     | 120           |
| 14  | 01/12/2022 | AIDS Awareness Day                                                                                | College                                   | 80            |
| 15  | 06/12/2022 | Voter Awareness Program                                                                           | College                                   | 125           |
| 16  | 10/12/2022 | Visit to Divyang School to distribute geometry boxes and water bottles                            | Snehangan School, Buldi                   | 34            |
| 17  | 14/12/2022 | Voter Registration                                                                                | College                                   | 450           |
| 18  | 17/12/2022 | Minority Rights Day                                                                               | College                                   | 120           |
| 19  | 02/01/2023 | Indian Science Congress 108 Motor Rally                                                           | RTMNU Campus, Amravati Road,<br>Nagpur    | 13            |
| 20  | 25/01/2023 | Voting Awareness Day Program  1. Rangoli Competition  2. Speech by Students  3. Essay Competition | College premises                          | 41            |
| 21  | 27/02/2023 | Use of Helmet Drive                                                                               | Near Petrol Pump, Dharampeth              | 60            |
| 22  | 28/02/2023 | Road Safety Speech and PPT                                                                        | College by Shri Joshiji, Janakrosh        | 100           |
| 23  | 02/03/2023 | Herbal Holi Saptah: herbal colour distribution (2/3/23 to 6/3/23                                  | Among Locals                              | 68            |
| 24  | 08/03/2023 | Road safety and traffic awareness                                                                 | Jan Akrosh Shankarnagar<br>square, Nagpur | 9             |
| 25  | 17/03/2023 | Blood Donation Camp                                                                               | College                                   | 50            |
|     | RESIDE     | NTIAL CAMP AT MANAV MANDIR, RA                                                                    | AKSHAKBAG, YERLA, DIST. NAG               | PUR           |
| 1   | 10/01/2023 | NSS Camp Inauguration                                                                             | Yerla, Shri D. D. Rakshak                 | 100           |