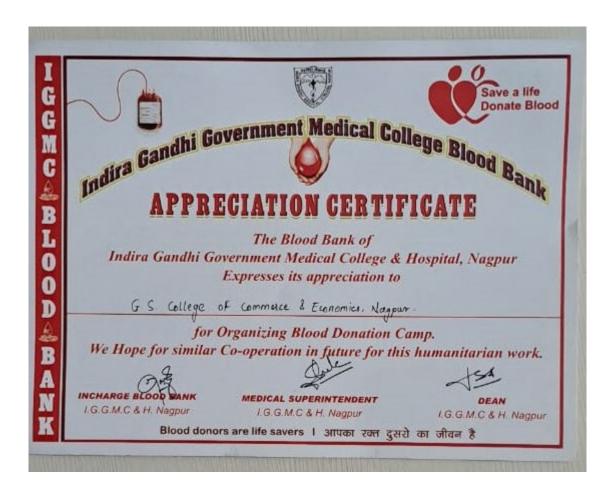

The unit conducted various activities in the year 2022-2023. They are as under:

| Sr. | Date       | Name of the Activity                                                                              | Special guest & venue                     | No. of        |
|-----|------------|---------------------------------------------------------------------------------------------------|-------------------------------------------|---------------|
| No. | 101001005  |                                                                                                   |                                           | beneficiaries |
| 1   | 13/08/2022 | Azadi ka Amrut Mahotsav (13/8/22 to 17/8/22)                                                      | College                                   | 150 & more    |
| 2   | 13/08/2022 | Azadi ka Amrut Mahotsav Rally                                                                     | College                                   | 250           |
| 3   | 14/08/2022 | Partition Horror Remembrance Day was observed                                                     | College, The Principal madam              | 24            |
| 4   | 17/08/2022 | Rangoli Exhibition on Azadi ka Amrut<br>Saptah theme                                              | College                                   | 30            |
| 5   | 17/08/2022 | Paintings Exhibition on Azadi ka<br>Amrut Saptah theme                                            | College                                   | 30            |
| 6   |            |                                                                                                   |                                           |               |
| 7   | 20/08/2022 | Save and Protest Trees                                                                            | College                                   | 30            |
| 8   | 24/09/2022 | NSS Foundation Day                                                                                | College, Dr. A. B. Patle                  | 100           |
| 9   | 24/09/2022 | Cleanliness Drive                                                                                 | College                                   | 112           |
| 10  | 31/10/2022 | National Integrity Day Oath                                                                       | College                                   | 125           |
| 11  | 15/11/2022 | Birsa Munda Birth Anniversary                                                                     | College                                   | 45            |
| 12  | 21/11/2022 | Me for my nation                                                                                  | College Shri B. R. Bobde                  | 140           |
| 13  | 26/11/2022 | The Indian Constitution Day                                                                       | College, Ms. Gurusimran Kaur<br>Bajaj     | 120           |
| 14  | 01/12/2022 | AIDS Awareness Day                                                                                | College                                   | 80            |
| 15  | 06/12/2022 | Voter Awareness Program                                                                           | College                                   | 125           |
| 16  | 10/12/2022 | Visit to Divyang School to distribute geometry boxes and water bottles                            | Snehangan School, Buldi                   | 34            |
| 17  | 14/12/2022 | Voter Registration                                                                                | College                                   | 450           |
| 18  | 17/12/2022 | Minority Rights Day                                                                               | College                                   | 120           |
| 19  | 02/01/2023 | Indian Science Congress 108 Motor Rally                                                           | RTMNU Campus, Amravati Road,<br>Nagpur    | 13            |
| 20  | 25/01/2023 | Voting Awareness Day Program  1. Rangoli Competition  2. Speech by Students  3. Essay Competition | College premises                          | 41            |
| 21  | 27/02/2023 | Use of Helmet Drive                                                                               | Near Petrol Pump, Dharampeth              | 60            |
| 22  | 28/02/2023 | Road Safety Speech and PPT                                                                        | College by Shri Joshiji, Janakrosh        | 100           |
| 23  | 02/03/2023 | Herbal Holi Saptah: herbal colour distribution (2/3/23 to 6/3/23                                  | Among Locals                              | 68            |
| 24  | 08/03/2023 | Road safety and traffic awareness                                                                 | Jan Akrosh Shankarnagar<br>square, Nagpur | 9             |
| 25  | 17/03/2023 | Blood Donation Camp                                                                               | College                                   | 50            |
|     | RESIDE     | NTIAL CAMP AT MANAV MANDIR, RA                                                                    | AKSHAKBAG, YERLA, DIST. NAG               | PUR           |
| 1   | 10/01/2023 | NSS Camp Inauguration                                                                             | Yerla, Shri D. D. Rakshak                 | 100           |