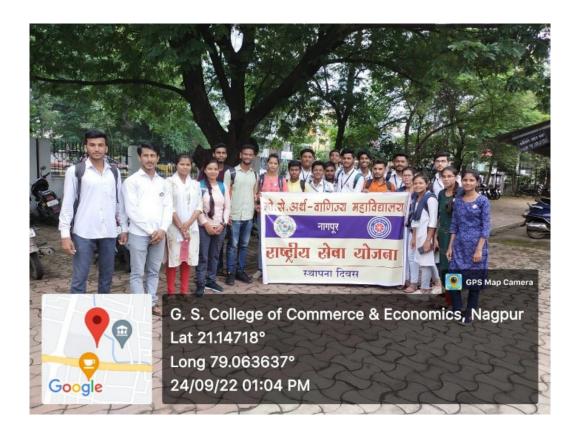

The unit conducted various activities in the year 2022-2023. They are as under:

| Sr. | Date       | Name of the Activity                                                                              | Special guest & venue                     | No. of        |
|-----|------------|---------------------------------------------------------------------------------------------------|-------------------------------------------|---------------|
| No. | 101001005  |                                                                                                   |                                           | beneficiaries |
| 1   | 13/08/2022 | Azadi ka Amrut Mahotsav (13/8/22 to 17/8/22)                                                      | College                                   | 150 & more    |
| 2   | 13/08/2022 | Azadi ka Amrut Mahotsav Rally                                                                     | College                                   | 250           |
| 3   | 14/08/2022 | Partition Horror Remembrance Day was observed                                                     | College, The Principal madam              | 24            |
| 4   | 17/08/2022 | Rangoli Exhibition on Azadi ka Amrut<br>Saptah theme                                              | College                                   | 30            |
| 5   | 17/08/2022 | Paintings Exhibition on Azadi ka<br>Amrut Saptah theme                                            | College                                   | 30            |
| 6   |            |                                                                                                   |                                           |               |
| 7   | 20/08/2022 | Save and Protest Trees                                                                            | College                                   | 30            |
| 8   | 24/09/2022 | NSS Foundation Day                                                                                | College, Dr. A. B. Patle                  | 100           |
| 9   | 24/09/2022 | Cleanliness Drive                                                                                 | College                                   | 112           |
| 10  | 31/10/2022 | National Integrity Day Oath                                                                       | College                                   | 125           |
| 11  | 15/11/2022 | Birsa Munda Birth Anniversary                                                                     | College                                   | 45            |
| 12  | 21/11/2022 | Me for my nation                                                                                  | College Shri B. R. Bobde                  | 140           |
| 13  | 26/11/2022 | The Indian Constitution Day                                                                       | College, Ms. Gurusimran Kaur<br>Bajaj     | 120           |
| 14  | 01/12/2022 | AIDS Awareness Day                                                                                | College                                   | 80            |
| 15  | 06/12/2022 | Voter Awareness Program                                                                           | College                                   | 125           |
| 16  | 10/12/2022 | Visit to Divyang School to distribute geometry boxes and water bottles                            | Snehangan School, Buldi                   | 34            |
| 17  | 14/12/2022 | Voter Registration                                                                                | College                                   | 450           |
| 18  | 17/12/2022 | Minority Rights Day                                                                               | College                                   | 120           |
| 19  | 02/01/2023 | Indian Science Congress 108 Motor Rally                                                           | RTMNU Campus, Amravati Road,<br>Nagpur    | 13            |
| 20  | 25/01/2023 | Voting Awareness Day Program  1. Rangoli Competition  2. Speech by Students  3. Essay Competition | College premises                          | 41            |
| 21  | 27/02/2023 | Use of Helmet Drive                                                                               | Near Petrol Pump, Dharampeth              | 60            |
| 22  | 28/02/2023 | Road Safety Speech and PPT                                                                        | College by Shri Joshiji, Janakrosh        | 100           |
| 23  | 02/03/2023 | Herbal Holi Saptah: herbal colour distribution (2/3/23 to 6/3/23                                  | Among Locals                              | 68            |
| 24  | 08/03/2023 | Road safety and traffic awareness                                                                 | Jan Akrosh Shankarnagar<br>square, Nagpur | 9             |
| 25  | 17/03/2023 | Blood Donation Camp                                                                               | College                                   | 50            |
|     | RESIDE     | NTIAL CAMP AT MANAV MANDIR, RA                                                                    | AKSHAKBAG, YERLA, DIST. NAG               | PUR           |
| 1   | 10/01/2023 | NSS Camp Inauguration                                                                             | Yerla, Shri D. D. Rakshak                 | 100           |