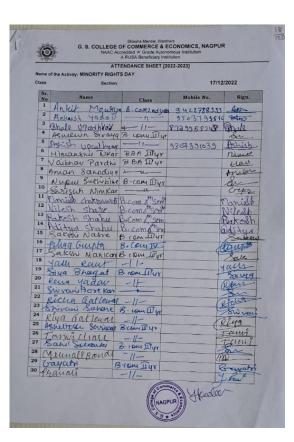

The unit conducted various activities in the year 2022-2023. They are as under:

| Sr. | Date       | Name of the Activity                                                                              | Special guest & venue                     | No. of        |
|-----|------------|---------------------------------------------------------------------------------------------------|-------------------------------------------|---------------|
| No. | 101001005  |                                                                                                   |                                           | beneficiaries |
| 1   | 13/08/2022 | Azadi ka Amrut Mahotsav (13/8/22 to 17/8/22)                                                      | College                                   | 150 & more    |
| 2   | 13/08/2022 | Azadi ka Amrut Mahotsav Rally                                                                     | College                                   | 250           |
| 3   | 14/08/2022 | Partition Horror Remembrance Day was observed                                                     | College, The Principal madam              | 24            |
| 4   | 17/08/2022 | Rangoli Exhibition on Azadi ka Amrut<br>Saptah theme                                              | College                                   | 30            |
| 5   | 17/08/2022 | Paintings Exhibition on Azadi ka<br>Amrut Saptah theme                                            | College                                   | 30            |
| 6   |            |                                                                                                   |                                           |               |
| 7   | 20/08/2022 | Save and Protest Trees                                                                            | College                                   | 30            |
| 8   | 24/09/2022 | NSS Foundation Day                                                                                | College, Dr. A. B. Patle                  | 100           |
| 9   | 24/09/2022 | Cleanliness Drive                                                                                 | College                                   | 112           |
| 10  | 31/10/2022 | National Integrity Day Oath                                                                       | College                                   | 125           |
| 11  | 15/11/2022 | Birsa Munda Birth Anniversary                                                                     | College                                   | 45            |
| 12  | 21/11/2022 | Me for my nation                                                                                  | College Shri B. R. Bobde                  | 140           |
| 13  | 26/11/2022 | The Indian Constitution Day                                                                       | College, Ms. Gurusimran Kaur<br>Bajaj     | 120           |
| 14  | 01/12/2022 | AIDS Awareness Day                                                                                | College                                   | 80            |
| 15  | 06/12/2022 | Voter Awareness Program                                                                           | College                                   | 125           |
| 16  | 10/12/2022 | Visit to Divyang School to distribute geometry boxes and water bottles                            | Snehangan School, Buldi                   | 34            |
| 17  | 14/12/2022 | Voter Registration                                                                                | College                                   | 450           |
| 18  | 17/12/2022 | Minority Rights Day                                                                               | College                                   | 120           |
| 19  | 02/01/2023 | Indian Science Congress 108 Motor Rally                                                           | RTMNU Campus, Amravati Road,<br>Nagpur    | 13            |
| 20  | 25/01/2023 | Voting Awareness Day Program  1. Rangoli Competition  2. Speech by Students  3. Essay Competition | College premises                          | 41            |
| 21  | 27/02/2023 | Use of Helmet Drive                                                                               | Near Petrol Pump, Dharampeth              | 60            |
| 22  | 28/02/2023 | Road Safety Speech and PPT                                                                        | College by Shri Joshiji, Janakrosh        | 100           |
| 23  | 02/03/2023 | Herbal Holi Saptah: herbal colour distribution (2/3/23 to 6/3/23                                  | Among Locals                              | 68            |
| 24  | 08/03/2023 | Road safety and traffic awareness                                                                 | Jan Akrosh Shankarnagar<br>square, Nagpur | 9             |
| 25  | 17/03/2023 | Blood Donation Camp                                                                               | College                                   | 50            |
|     | RESIDE     | NTIAL CAMP AT MANAV MANDIR, RA                                                                    | AKSHAKBAG, YERLA, DIST. NAG               | PUR           |
| 1   | 10/01/2023 | NSS Camp Inauguration                                                                             | Yerla, Shri D. D. Rakshak                 | 100           |