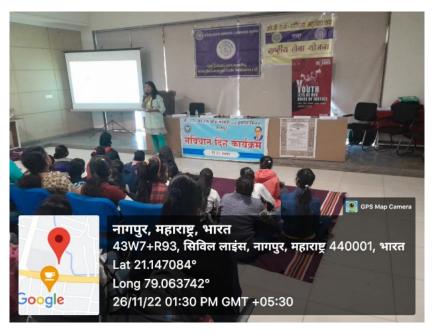

The unit conducted various activities in the year 2022-2023. They are as under:

| Sr. | Date       | Name of the Activity                                                                              | Special guest & venue                     | No. of        |
|-----|------------|---------------------------------------------------------------------------------------------------|-------------------------------------------|---------------|
| No. | 101001005  |                                                                                                   |                                           | beneficiaries |
| 1   | 13/08/2022 | Azadi ka Amrut Mahotsav (13/8/22 to 17/8/22)                                                      | College                                   | 150 & more    |
| 2   | 13/08/2022 | Azadi ka Amrut Mahotsav Rally                                                                     | College                                   | 250           |
| 3   | 14/08/2022 | Partition Horror Remembrance Day was observed                                                     | College, The Principal madam              | 24            |
| 4   | 17/08/2022 | Rangoli Exhibition on Azadi ka Amrut<br>Saptah theme                                              | College                                   | 30            |
| 5   | 17/08/2022 | Paintings Exhibition on Azadi ka<br>Amrut Saptah theme                                            | College                                   | 30            |
| 6   |            |                                                                                                   |                                           |               |
| 7   | 20/08/2022 | Save and Protest Trees                                                                            | College                                   | 30            |
| 8   | 24/09/2022 | NSS Foundation Day                                                                                | College, Dr. A. B. Patle                  | 100           |
| 9   | 24/09/2022 | Cleanliness Drive                                                                                 | College                                   | 112           |
| 10  | 31/10/2022 | National Integrity Day Oath                                                                       | College                                   | 125           |
| 11  | 15/11/2022 | Birsa Munda Birth Anniversary                                                                     | College                                   | 45            |
| 12  | 21/11/2022 | Me for my nation                                                                                  | College Shri B. R. Bobde                  | 140           |
| 13  | 26/11/2022 | The Indian Constitution Day                                                                       | College, Ms. Gurusimran Kaur<br>Bajaj     | 120           |
| 14  | 01/12/2022 | AIDS Awareness Day                                                                                | College                                   | 80            |
| 15  | 06/12/2022 | Voter Awareness Program                                                                           | College                                   | 125           |
| 16  | 10/12/2022 | Visit to Divyang School to distribute geometry boxes and water bottles                            | Snehangan School, Buldi                   | 34            |
| 17  | 14/12/2022 | Voter Registration                                                                                | College                                   | 450           |
| 18  | 17/12/2022 | Minority Rights Day                                                                               | College                                   | 120           |
| 19  | 02/01/2023 | Indian Science Congress 108 Motor Rally                                                           | RTMNU Campus, Amravati Road,<br>Nagpur    | 13            |
| 20  | 25/01/2023 | Voting Awareness Day Program  1. Rangoli Competition  2. Speech by Students  3. Essay Competition | College premises                          | 41            |
| 21  | 27/02/2023 | Use of Helmet Drive                                                                               | Near Petrol Pump, Dharampeth              | 60            |
| 22  | 28/02/2023 | Road Safety Speech and PPT                                                                        | College by Shri Joshiji, Janakrosh        | 100           |
| 23  | 02/03/2023 | Herbal Holi Saptah: herbal colour distribution (2/3/23 to 6/3/23                                  | Among Locals                              | 68            |
| 24  | 08/03/2023 | Road safety and traffic awareness                                                                 | Jan Akrosh Shankarnagar<br>square, Nagpur | 9             |
| 25  | 17/03/2023 | Blood Donation Camp                                                                               | College                                   | 50            |
|     | RESIDE     | NTIAL CAMP AT MANAV MANDIR, RA                                                                    | AKSHAKBAG, YERLA, DIST. NAG               | PUR           |
| 1   | 10/01/2023 | NSS Camp Inauguration                                                                             | Yerla, Shri D. D. Rakshak                 | 100           |