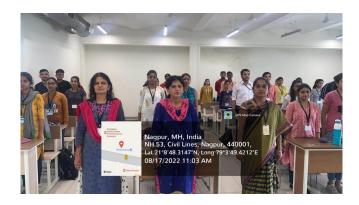

Dr. Yashodeep H. Kedar Program €officer, NSS 1. Azadi ka Amrut Mohotsav Rally flagged off by Dr. S. S. Kathaley, Officiating Prin.

.

2. Dr. Swati Kathaley, Officiating Prin. addressing the gathering on Partition Horror Remembrance Day