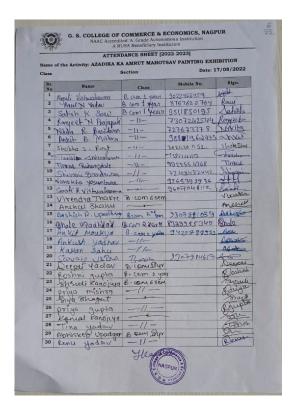

The unit conducted various activities in the year 2022-2023. They are as under:

| Sr. | Date       | Name of the Activity                                                                              | Special guest & venue                     | No. of        |
|-----|------------|---------------------------------------------------------------------------------------------------|-------------------------------------------|---------------|
| No. | 101001005  |                                                                                                   |                                           | beneficiaries |
| 1   | 13/08/2022 | Azadi ka Amrut Mahotsav (13/8/22 to 17/8/22)                                                      | College                                   | 150 & more    |
| 2   | 13/08/2022 | Azadi ka Amrut Mahotsav Rally                                                                     | College                                   | 250           |
| 3   | 14/08/2022 | Partition Horror Remembrance Day was observed                                                     | College, The Principal madam              | 24            |
| 4   | 17/08/2022 | Rangoli Exhibition on Azadi ka Amrut<br>Saptah theme                                              | College                                   | 30            |
| 5   | 17/08/2022 | Paintings Exhibition on Azadi ka<br>Amrut Saptah theme                                            | College                                   | 30            |
| 6   |            |                                                                                                   |                                           |               |
| 7   | 20/08/2022 | Save and Protest Trees                                                                            | College                                   | 30            |
| 8   | 24/09/2022 | NSS Foundation Day                                                                                | College, Dr. A. B. Patle                  | 100           |
| 9   | 24/09/2022 | Cleanliness Drive                                                                                 | College                                   | 112           |
| 10  | 31/10/2022 | National Integrity Day Oath                                                                       | College                                   | 125           |
| 11  | 15/11/2022 | Birsa Munda Birth Anniversary                                                                     | College                                   | 45            |
| 12  | 21/11/2022 | Me for my nation                                                                                  | College Shri B. R. Bobde                  | 140           |
| 13  | 26/11/2022 | The Indian Constitution Day                                                                       | College, Ms. Gurusimran Kaur<br>Bajaj     | 120           |
| 14  | 01/12/2022 | AIDS Awareness Day                                                                                | College                                   | 80            |
| 15  | 06/12/2022 | Voter Awareness Program                                                                           | College                                   | 125           |
| 16  | 10/12/2022 | Visit to Divyang School to distribute geometry boxes and water bottles                            | Snehangan School, Buldi                   | 34            |
| 17  | 14/12/2022 | Voter Registration                                                                                | College                                   | 450           |
| 18  | 17/12/2022 | Minority Rights Day                                                                               | College                                   | 120           |
| 19  | 02/01/2023 | Indian Science Congress 108 Motor Rally                                                           | RTMNU Campus, Amravati Road,<br>Nagpur    | 13            |
| 20  | 25/01/2023 | Voting Awareness Day Program  1. Rangoli Competition  2. Speech by Students  3. Essay Competition | College premises                          | 41            |
| 21  | 27/02/2023 | Use of Helmet Drive                                                                               | Near Petrol Pump, Dharampeth              | 60            |
| 22  | 28/02/2023 | Road Safety Speech and PPT                                                                        | College by Shri Joshiji, Janakrosh        | 100           |
| 23  | 02/03/2023 | Herbal Holi Saptah: herbal colour distribution (2/3/23 to 6/3/23                                  | Among Locals                              | 68            |
| 24  | 08/03/2023 | Road safety and traffic awareness                                                                 | Jan Akrosh Shankarnagar<br>square, Nagpur | 9             |
| 25  | 17/03/2023 | Blood Donation Camp                                                                               | College                                   | 50            |
|     | RESIDE     | NTIAL CAMP AT MANAV MANDIR, RA                                                                    | AKSHAKBAG, YERLA, DIST. NAG               | PUR           |
| 1   | 10/01/2023 | NSS Camp Inauguration                                                                             | Yerla, Shri D. D. Rakshak                 | 100           |

Rangoli exhibition on Azadi ka Amrut Mohotsav

Painting Exhibition on Azadi ka Amrut Mohotsav

National Anthem was sung on 17th Aug. 2023 to conclude the Azadi ka Amrut Mohotsav Sapptah

Save Trees message given by tying Rakhee to a tree by NSS volunteers