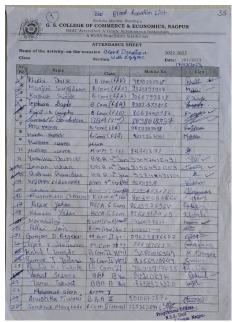

The unit conducted various activities in the year 2022-2023. They are as under:

| Sr. | Date       | Name of the Activity                                                                              | Special guest & venue                     | No. of        |
|-----|------------|---------------------------------------------------------------------------------------------------|-------------------------------------------|---------------|
| No. | 101001005  |                                                                                                   |                                           | beneficiaries |
| 1   | 13/08/2022 | Azadi ka Amrut Mahotsav (13/8/22 to 17/8/22)                                                      | College                                   | 150 & more    |
| 2   | 13/08/2022 | Azadi ka Amrut Mahotsav Rally                                                                     | College                                   | 250           |
| 3   | 14/08/2022 | Partition Horror Remembrance Day was observed                                                     | College, The Principal madam              | 24            |
| 4   | 17/08/2022 | Rangoli Exhibition on Azadi ka Amrut<br>Saptah theme                                              | College                                   | 30            |
| 5   | 17/08/2022 | Paintings Exhibition on Azadi ka<br>Amrut Saptah theme                                            | College                                   | 30            |
| 6   |            |                                                                                                   |                                           |               |
| 7   | 20/08/2022 | Save and Protest Trees                                                                            | College                                   | 30            |
| 8   | 24/09/2022 | NSS Foundation Day                                                                                | College, Dr. A. B. Patle                  | 100           |
| 9   | 24/09/2022 | Cleanliness Drive                                                                                 | College                                   | 112           |
| 10  | 31/10/2022 | National Integrity Day Oath                                                                       | College                                   | 125           |
| 11  | 15/11/2022 | Birsa Munda Birth Anniversary                                                                     | College                                   | 45            |
| 12  | 21/11/2022 | Me for my nation                                                                                  | College Shri B. R. Bobde                  | 140           |
| 13  | 26/11/2022 | The Indian Constitution Day                                                                       | College, Ms. Gurusimran Kaur<br>Bajaj     | 120           |
| 14  | 01/12/2022 | AIDS Awareness Day                                                                                | College                                   | 80            |
| 15  | 06/12/2022 | Voter Awareness Program                                                                           | College                                   | 125           |
| 16  | 10/12/2022 | Visit to Divyang School to distribute geometry boxes and water bottles                            | Snehangan School, Buldi                   | 34            |
| 17  | 14/12/2022 | Voter Registration                                                                                | College                                   | 450           |
| 18  | 17/12/2022 | Minority Rights Day                                                                               | College                                   | 120           |
| 19  | 02/01/2023 | Indian Science Congress 108 Motor Rally                                                           | RTMNU Campus, Amravati Road,<br>Nagpur    | 13            |
| 20  | 25/01/2023 | Voting Awareness Day Program  1. Rangoli Competition  2. Speech by Students  3. Essay Competition | College premises                          | 41            |
| 21  | 27/02/2023 | Use of Helmet Drive                                                                               | Near Petrol Pump, Dharampeth              | 60            |
| 22  | 28/02/2023 | Road Safety Speech and PPT                                                                        | College by Shri Joshiji, Janakrosh        | 100           |
| 23  | 02/03/2023 | Herbal Holi Saptah: herbal colour distribution (2/3/23 to 6/3/23                                  | Among Locals                              | 68            |
| 24  | 08/03/2023 | Road safety and traffic awareness                                                                 | Jan Akrosh Shankarnagar<br>square, Nagpur | 9             |
| 25  | 17/03/2023 | Blood Donation Camp                                                                               | College                                   | 50            |
|     | RESIDE     | NTIAL CAMP AT MANAV MANDIR, RA                                                                    | AKSHAKBAG, YERLA, DIST. NAG               | PUR           |
| 1   | 10/01/2023 | NSS Camp Inauguration                                                                             | Yerla, Shri D. D. Rakshak                 | 100           |