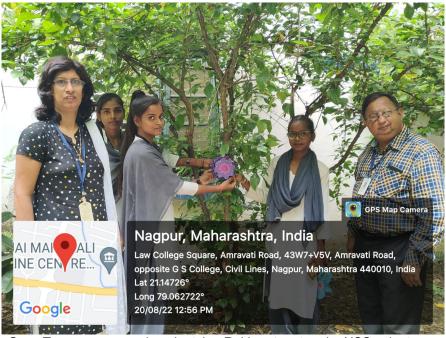

Rangoli exhibition on Azadi ka Amrut Mohotsav

Painting Exhibition on Azadi ka Amrut Mohotsav

National Anthem was sung on 17th Aug. 2023 to conclude the Azadi ka Amrut Mohotsav Sapptah

Save Trees message given by tying Rakhee to a tree by NSS volunteers