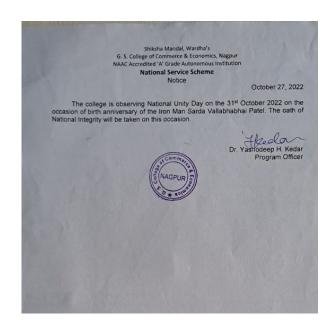

The unit conducted various activities in the year 2022-2023. They are as under:

| Sr. | Date       | Name of the Activity                                                                              | Special guest & venue                     | No. of        |
|-----|------------|---------------------------------------------------------------------------------------------------|-------------------------------------------|---------------|
| No. | 101001005  |                                                                                                   |                                           | beneficiaries |
| 1   | 13/08/2022 | Azadi ka Amrut Mahotsav (13/8/22 to 17/8/22)                                                      | College                                   | 150 & more    |
| 2   | 13/08/2022 | Azadi ka Amrut Mahotsav Rally                                                                     | College                                   | 250           |
| 3   | 14/08/2022 | Partition Horror Remembrance Day was observed                                                     | College, The Principal madam              | 24            |
| 4   | 17/08/2022 | Rangoli Exhibition on Azadi ka Amrut<br>Saptah theme                                              | College                                   | 30            |
| 5   | 17/08/2022 | Paintings Exhibition on Azadi ka<br>Amrut Saptah theme                                            | College                                   | 30            |
| 6   |            |                                                                                                   |                                           |               |
| 7   | 20/08/2022 | Save and Protest Trees                                                                            | College                                   | 30            |
| 8   | 24/09/2022 | NSS Foundation Day                                                                                | College, Dr. A. B. Patle                  | 100           |
| 9   | 24/09/2022 | Cleanliness Drive                                                                                 | College                                   | 112           |
| 10  | 31/10/2022 | National Integrity Day Oath                                                                       | College                                   | 125           |
| 11  | 15/11/2022 | Birsa Munda Birth Anniversary                                                                     | College                                   | 45            |
| 12  | 21/11/2022 | Me for my nation                                                                                  | College Shri B. R. Bobde                  | 140           |
| 13  | 26/11/2022 | The Indian Constitution Day                                                                       | College, Ms. Gurusimran Kaur<br>Bajaj     | 120           |
| 14  | 01/12/2022 | AIDS Awareness Day                                                                                | College                                   | 80            |
| 15  | 06/12/2022 | Voter Awareness Program                                                                           | College                                   | 125           |
| 16  | 10/12/2022 | Visit to Divyang School to distribute geometry boxes and water bottles                            | Snehangan School, Buldi                   | 34            |
| 17  | 14/12/2022 | Voter Registration                                                                                | College                                   | 450           |
| 18  | 17/12/2022 | Minority Rights Day                                                                               | College                                   | 120           |
| 19  | 02/01/2023 | Indian Science Congress 108 Motor Rally                                                           | RTMNU Campus, Amravati Road,<br>Nagpur    | 13            |
| 20  | 25/01/2023 | Voting Awareness Day Program  1. Rangoli Competition  2. Speech by Students  3. Essay Competition | College premises                          | 41            |
| 21  | 27/02/2023 | Use of Helmet Drive                                                                               | Near Petrol Pump, Dharampeth              | 60            |
| 22  | 28/02/2023 | Road Safety Speech and PPT                                                                        | College by Shri Joshiji, Janakrosh        | 100           |
| 23  | 02/03/2023 | Herbal Holi Saptah: herbal colour distribution (2/3/23 to 6/3/23                                  | Among Locals                              | 68            |
| 24  | 08/03/2023 | Road safety and traffic awareness                                                                 | Jan Akrosh Shankarnagar<br>square, Nagpur | 9             |
| 25  | 17/03/2023 | Blood Donation Camp                                                                               | College                                   | 50            |
|     | RESIDE     | NTIAL CAMP AT MANAV MANDIR, RA                                                                    | AKSHAKBAG, YERLA, DIST. NAG               | PUR           |
| 1   | 10/01/2023 | NSS Camp Inauguration                                                                             | Yerla, Shri D. D. Rakshak                 | 100           |