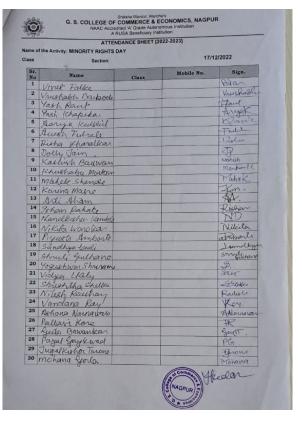

The unit conducted various activities in the year 2022-2023. They are as under:

| Sr. | Date       | Name of the Activity                                                                              | Special guest & venue                     | No. of        |
|-----|------------|---------------------------------------------------------------------------------------------------|-------------------------------------------|---------------|
| No. | 101001005  |                                                                                                   |                                           | beneficiaries |
| 1   | 13/08/2022 | Azadi ka Amrut Mahotsav (13/8/22 to 17/8/22)                                                      | College                                   | 150 & more    |
| 2   | 13/08/2022 | Azadi ka Amrut Mahotsav Rally                                                                     | College                                   | 250           |
| 3   | 14/08/2022 | Partition Horror Remembrance Day was observed                                                     | College, The Principal madam              | 24            |
| 4   | 17/08/2022 | Rangoli Exhibition on Azadi ka Amrut<br>Saptah theme                                              | College                                   | 30            |
| 5   | 17/08/2022 | Paintings Exhibition on Azadi ka<br>Amrut Saptah theme                                            | College                                   | 30            |
| 6   |            |                                                                                                   |                                           |               |
| 7   | 20/08/2022 | Save and Protest Trees                                                                            | College                                   | 30            |
| 8   | 24/09/2022 | NSS Foundation Day                                                                                | College, Dr. A. B. Patle                  | 100           |
| 9   | 24/09/2022 | Cleanliness Drive                                                                                 | College                                   | 112           |
| 10  | 31/10/2022 | National Integrity Day Oath                                                                       | College                                   | 125           |
| 11  | 15/11/2022 | Birsa Munda Birth Anniversary                                                                     | College                                   | 45            |
| 12  | 21/11/2022 | Me for my nation                                                                                  | College Shri B. R. Bobde                  | 140           |
| 13  | 26/11/2022 | The Indian Constitution Day                                                                       | College, Ms. Gurusimran Kaur<br>Bajaj     | 120           |
| 14  | 01/12/2022 | AIDS Awareness Day                                                                                | College                                   | 80            |
| 15  | 06/12/2022 | Voter Awareness Program                                                                           | College                                   | 125           |
| 16  | 10/12/2022 | Visit to Divyang School to distribute geometry boxes and water bottles                            | Snehangan School, Buldi                   | 34            |
| 17  | 14/12/2022 | Voter Registration                                                                                | College                                   | 450           |
| 18  | 17/12/2022 | Minority Rights Day                                                                               | College                                   | 120           |
| 19  | 02/01/2023 | Indian Science Congress 108 Motor Rally                                                           | RTMNU Campus, Amravati Road,<br>Nagpur    | 13            |
| 20  | 25/01/2023 | Voting Awareness Day Program  1. Rangoli Competition  2. Speech by Students  3. Essay Competition | College premises                          | 41            |
| 21  | 27/02/2023 | Use of Helmet Drive                                                                               | Near Petrol Pump, Dharampeth              | 60            |
| 22  | 28/02/2023 | Road Safety Speech and PPT                                                                        | College by Shri Joshiji, Janakrosh        | 100           |
| 23  | 02/03/2023 | Herbal Holi Saptah: herbal colour distribution (2/3/23 to 6/3/23                                  | Among Locals                              | 68            |
| 24  | 08/03/2023 | Road safety and traffic awareness                                                                 | Jan Akrosh Shankarnagar<br>square, Nagpur | 9             |
| 25  | 17/03/2023 | Blood Donation Camp                                                                               | College                                   | 50            |
|     | RESIDE     | NTIAL CAMP AT MANAV MANDIR, RA                                                                    | AKSHAKBAG, YERLA, DIST. NAG               | PUR           |
| 1   | 10/01/2023 | NSS Camp Inauguration                                                                             | Yerla, Shri D. D. Rakshak                 | 100           |