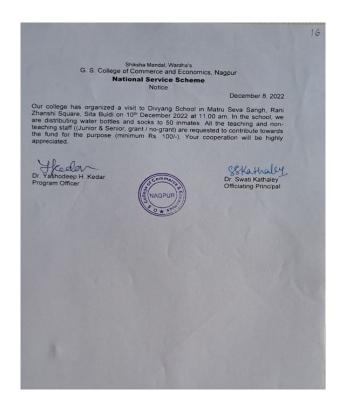

The unit conducted various activities in the year 2022-2023. They are as under:

| Sr. | Date       | Name of the Activity                                                                              | Special guest & venue                     | No. of        |
|-----|------------|---------------------------------------------------------------------------------------------------|-------------------------------------------|---------------|
| No. | 101001005  |                                                                                                   |                                           | beneficiaries |
| 1   | 13/08/2022 | Azadi ka Amrut Mahotsav (13/8/22 to 17/8/22)                                                      | College                                   | 150 & more    |
| 2   | 13/08/2022 | Azadi ka Amrut Mahotsav Rally                                                                     | College                                   | 250           |
| 3   | 14/08/2022 | Partition Horror Remembrance Day was observed                                                     | College, The Principal madam              | 24            |
| 4   | 17/08/2022 | Rangoli Exhibition on Azadi ka Amrut<br>Saptah theme                                              | College                                   | 30            |
| 5   | 17/08/2022 | Paintings Exhibition on Azadi ka<br>Amrut Saptah theme                                            | College                                   | 30            |
| 6   |            |                                                                                                   |                                           |               |
| 7   | 20/08/2022 | Save and Protest Trees                                                                            | College                                   | 30            |
| 8   | 24/09/2022 | NSS Foundation Day                                                                                | College, Dr. A. B. Patle                  | 100           |
| 9   | 24/09/2022 | Cleanliness Drive                                                                                 | College                                   | 112           |
| 10  | 31/10/2022 | National Integrity Day Oath                                                                       | College                                   | 125           |
| 11  | 15/11/2022 | Birsa Munda Birth Anniversary                                                                     | College                                   | 45            |
| 12  | 21/11/2022 | Me for my nation                                                                                  | College Shri B. R. Bobde                  | 140           |
| 13  | 26/11/2022 | The Indian Constitution Day                                                                       | College, Ms. Gurusimran Kaur<br>Bajaj     | 120           |
| 14  | 01/12/2022 | AIDS Awareness Day                                                                                | College                                   | 80            |
| 15  | 06/12/2022 | Voter Awareness Program                                                                           | College                                   | 125           |
| 16  | 10/12/2022 | Visit to Divyang School to distribute geometry boxes and water bottles                            | Snehangan School, Buldi                   | 34            |
| 17  | 14/12/2022 | Voter Registration                                                                                | College                                   | 450           |
| 18  | 17/12/2022 | Minority Rights Day                                                                               | College                                   | 120           |
| 19  | 02/01/2023 | Indian Science Congress 108 Motor Rally                                                           | RTMNU Campus, Amravati Road,<br>Nagpur    | 13            |
| 20  | 25/01/2023 | Voting Awareness Day Program  1. Rangoli Competition  2. Speech by Students  3. Essay Competition | College premises                          | 41            |
| 21  | 27/02/2023 | Use of Helmet Drive                                                                               | Near Petrol Pump, Dharampeth              | 60            |
| 22  | 28/02/2023 | Road Safety Speech and PPT                                                                        | College by Shri Joshiji, Janakrosh        | 100           |
| 23  | 02/03/2023 | Herbal Holi Saptah: herbal colour distribution (2/3/23 to 6/3/23                                  | Among Locals                              | 68            |
| 24  | 08/03/2023 | Road safety and traffic awareness                                                                 | Jan Akrosh Shankarnagar<br>square, Nagpur | 9             |
| 25  | 17/03/2023 | Blood Donation Camp                                                                               | College                                   | 50            |
|     | RESIDE     | NTIAL CAMP AT MANAV MANDIR, RA                                                                    | AKSHAKBAG, YERLA, DIST. NAG               | PUR           |
| 1   | 10/01/2023 | NSS Camp Inauguration                                                                             | Yerla, Shri D. D. Rakshak                 | 100           |