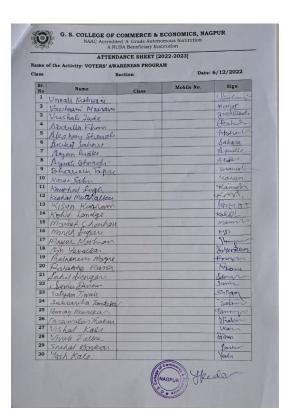

The unit conducted various activities in the year 2022-2023. They are as under:

| Sr. | Date       | Name of the Activity                                                                              | Special guest & venue                     | No. of        |
|-----|------------|---------------------------------------------------------------------------------------------------|-------------------------------------------|---------------|
| No. | 101001005  |                                                                                                   |                                           | beneficiaries |
| 1   | 13/08/2022 | Azadi ka Amrut Mahotsav (13/8/22 to 17/8/22)                                                      | College                                   | 150 & more    |
| 2   | 13/08/2022 | Azadi ka Amrut Mahotsav Rally                                                                     | College                                   | 250           |
| 3   | 14/08/2022 | Partition Horror Remembrance Day was observed                                                     | College, The Principal madam              | 24            |
| 4   | 17/08/2022 | Rangoli Exhibition on Azadi ka Amrut<br>Saptah theme                                              | College                                   | 30            |
| 5   | 17/08/2022 | Paintings Exhibition on Azadi ka<br>Amrut Saptah theme                                            | College                                   | 30            |
| 6   |            |                                                                                                   |                                           |               |
| 7   | 20/08/2022 | Save and Protest Trees                                                                            | College                                   | 30            |
| 8   | 24/09/2022 | NSS Foundation Day                                                                                | College, Dr. A. B. Patle                  | 100           |
| 9   | 24/09/2022 | Cleanliness Drive                                                                                 | College                                   | 112           |
| 10  | 31/10/2022 | National Integrity Day Oath                                                                       | College                                   | 125           |
| 11  | 15/11/2022 | Birsa Munda Birth Anniversary                                                                     | College                                   | 45            |
| 12  | 21/11/2022 | Me for my nation                                                                                  | College Shri B. R. Bobde                  | 140           |
| 13  | 26/11/2022 | The Indian Constitution Day                                                                       | College, Ms. Gurusimran Kaur<br>Bajaj     | 120           |
| 14  | 01/12/2022 | AIDS Awareness Day                                                                                | College                                   | 80            |
| 15  | 06/12/2022 | Voter Awareness Program                                                                           | College                                   | 125           |
| 16  | 10/12/2022 | Visit to Divyang School to distribute geometry boxes and water bottles                            | Snehangan School, Buldi                   | 34            |
| 17  | 14/12/2022 | Voter Registration                                                                                | College                                   | 450           |
| 18  | 17/12/2022 | Minority Rights Day                                                                               | College                                   | 120           |
| 19  | 02/01/2023 | Indian Science Congress 108 Motor Rally                                                           | RTMNU Campus, Amravati Road,<br>Nagpur    | 13            |
| 20  | 25/01/2023 | Voting Awareness Day Program  1. Rangoli Competition  2. Speech by Students  3. Essay Competition | College premises                          | 41            |
| 21  | 27/02/2023 | Use of Helmet Drive                                                                               | Near Petrol Pump, Dharampeth              | 60            |
| 22  | 28/02/2023 | Road Safety Speech and PPT                                                                        | College by Shri Joshiji, Janakrosh        | 100           |
| 23  | 02/03/2023 | Herbal Holi Saptah: herbal colour distribution (2/3/23 to 6/3/23                                  | Among Locals                              | 68            |
| 24  | 08/03/2023 | Road safety and traffic awareness                                                                 | Jan Akrosh Shankarnagar<br>square, Nagpur | 9             |
| 25  | 17/03/2023 | Blood Donation Camp                                                                               | College                                   | 50            |
|     | RESIDE     | NTIAL CAMP AT MANAV MANDIR, RA                                                                    | AKSHAKBAG, YERLA, DIST. NAG               | PUR           |
| 1   | 10/01/2023 | NSS Camp Inauguration                                                                             | Yerla, Shri D. D. Rakshak                 | 100           |