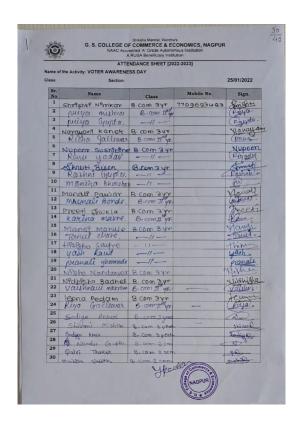

The unit conducted various activities in the year 2022-2023. They are as under:

| Sr. | Date       | Name of the Activity                                                                              | Special guest & venue                     | No. of        |
|-----|------------|---------------------------------------------------------------------------------------------------|-------------------------------------------|---------------|
| No. | 101001005  |                                                                                                   |                                           | beneficiaries |
| 1   | 13/08/2022 | Azadi ka Amrut Mahotsav (13/8/22 to 17/8/22)                                                      | College                                   | 150 & more    |
| 2   | 13/08/2022 | Azadi ka Amrut Mahotsav Rally                                                                     | College                                   | 250           |
| 3   | 14/08/2022 | Partition Horror Remembrance Day was observed                                                     | College, The Principal madam              | 24            |
| 4   | 17/08/2022 | Rangoli Exhibition on Azadi ka Amrut<br>Saptah theme                                              | College                                   | 30            |
| 5   | 17/08/2022 | Paintings Exhibition on Azadi ka<br>Amrut Saptah theme                                            | College                                   | 30            |
| 6   |            |                                                                                                   |                                           |               |
| 7   | 20/08/2022 | Save and Protest Trees                                                                            | College                                   | 30            |
| 8   | 24/09/2022 | NSS Foundation Day                                                                                | College, Dr. A. B. Patle                  | 100           |
| 9   | 24/09/2022 | Cleanliness Drive                                                                                 | College                                   | 112           |
| 10  | 31/10/2022 | National Integrity Day Oath                                                                       | College                                   | 125           |
| 11  | 15/11/2022 | Birsa Munda Birth Anniversary                                                                     | College                                   | 45            |
| 12  | 21/11/2022 | Me for my nation                                                                                  | College Shri B. R. Bobde                  | 140           |
| 13  | 26/11/2022 | The Indian Constitution Day                                                                       | College, Ms. Gurusimran Kaur<br>Bajaj     | 120           |
| 14  | 01/12/2022 | AIDS Awareness Day                                                                                | College                                   | 80            |
| 15  | 06/12/2022 | Voter Awareness Program                                                                           | College                                   | 125           |
| 16  | 10/12/2022 | Visit to Divyang School to distribute geometry boxes and water bottles                            | Snehangan School, Buldi                   | 34            |
| 17  | 14/12/2022 | Voter Registration                                                                                | College                                   | 450           |
| 18  | 17/12/2022 | Minority Rights Day                                                                               | College                                   | 120           |
| 19  | 02/01/2023 | Indian Science Congress 108 Motor Rally                                                           | RTMNU Campus, Amravati Road,<br>Nagpur    | 13            |
| 20  | 25/01/2023 | Voting Awareness Day Program  1. Rangoli Competition  2. Speech by Students  3. Essay Competition | College premises                          | 41            |
| 21  | 27/02/2023 | Use of Helmet Drive                                                                               | Near Petrol Pump, Dharampeth              | 60            |
| 22  | 28/02/2023 | Road Safety Speech and PPT                                                                        | College by Shri Joshiji, Janakrosh        | 100           |
| 23  | 02/03/2023 | Herbal Holi Saptah: herbal colour distribution (2/3/23 to 6/3/23                                  | Among Locals                              | 68            |
| 24  | 08/03/2023 | Road safety and traffic awareness                                                                 | Jan Akrosh Shankarnagar<br>square, Nagpur | 9             |
| 25  | 17/03/2023 | Blood Donation Camp                                                                               | College                                   | 50            |
|     | RESIDE     | NTIAL CAMP AT MANAV MANDIR, RA                                                                    | AKSHAKBAG, YERLA, DIST. NAG               | PUR           |
| 1   | 10/01/2023 | NSS Camp Inauguration                                                                             | Yerla, Shri D. D. Rakshak                 | 100           |