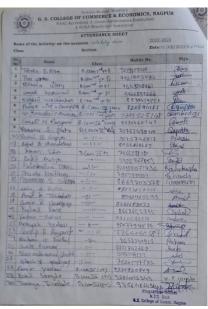

The unit conducted various activities in the year 2022-2023. They are as under:

| Sr. | Date       | Name of the Activity                                                                              | Special guest & venue                     | No. of        |
|-----|------------|---------------------------------------------------------------------------------------------------|-------------------------------------------|---------------|
| No. | 101001005  |                                                                                                   |                                           | beneficiaries |
| 1   | 13/08/2022 | Azadi ka Amrut Mahotsav (13/8/22 to 17/8/22)                                                      | College                                   | 150 & more    |
| 2   | 13/08/2022 | Azadi ka Amrut Mahotsav Rally                                                                     | College                                   | 250           |
| 3   | 14/08/2022 | Partition Horror Remembrance Day was observed                                                     | College, The Principal madam              | 24            |
| 4   | 17/08/2022 | Rangoli Exhibition on Azadi ka Amrut<br>Saptah theme                                              | College                                   | 30            |
| 5   | 17/08/2022 | Paintings Exhibition on Azadi ka<br>Amrut Saptah theme                                            | College                                   | 30            |
| 6   |            |                                                                                                   |                                           |               |
| 7   | 20/08/2022 | Save and Protest Trees                                                                            | College                                   | 30            |
| 8   | 24/09/2022 | NSS Foundation Day                                                                                | College, Dr. A. B. Patle                  | 100           |
| 9   | 24/09/2022 | Cleanliness Drive                                                                                 | College                                   | 112           |
| 10  | 31/10/2022 | National Integrity Day Oath                                                                       | College                                   | 125           |
| 11  | 15/11/2022 | Birsa Munda Birth Anniversary                                                                     | College                                   | 45            |
| 12  | 21/11/2022 | Me for my nation                                                                                  | College Shri B. R. Bobde                  | 140           |
| 13  | 26/11/2022 | The Indian Constitution Day                                                                       | College, Ms. Gurusimran Kaur<br>Bajaj     | 120           |
| 14  | 01/12/2022 | AIDS Awareness Day                                                                                | College                                   | 80            |
| 15  | 06/12/2022 | Voter Awareness Program                                                                           | College                                   | 125           |
| 16  | 10/12/2022 | Visit to Divyang School to distribute geometry boxes and water bottles                            | Snehangan School, Buldi                   | 34            |
| 17  | 14/12/2022 | Voter Registration                                                                                | College                                   | 450           |
| 18  | 17/12/2022 | Minority Rights Day                                                                               | College                                   | 120           |
| 19  | 02/01/2023 | Indian Science Congress 108 Motor Rally                                                           | RTMNU Campus, Amravati Road,<br>Nagpur    | 13            |
| 20  | 25/01/2023 | Voting Awareness Day Program  1. Rangoli Competition  2. Speech by Students  3. Essay Competition | College premises                          | 41            |
| 21  | 27/02/2023 | Use of Helmet Drive                                                                               | Near Petrol Pump, Dharampeth              | 60            |
| 22  | 28/02/2023 | Road Safety Speech and PPT                                                                        | College by Shri Joshiji, Janakrosh        | 100           |
| 23  | 02/03/2023 | Herbal Holi Saptah: herbal colour distribution (2/3/23 to 6/3/23                                  | Among Locals                              | 68            |
| 24  | 08/03/2023 | Road safety and traffic awareness                                                                 | Jan Akrosh Shankarnagar<br>square, Nagpur | 9             |
| 25  | 17/03/2023 | Blood Donation Camp                                                                               | College                                   | 50            |
|     | RESIDE     | NTIAL CAMP AT MANAV MANDIR, RA                                                                    | AKSHAKBAG, YERLA, DIST. NAG               | PUR           |
| 1   | 10/01/2023 | NSS Camp Inauguration                                                                             | Yerla, Shri D. D. Rakshak                 | 100           |