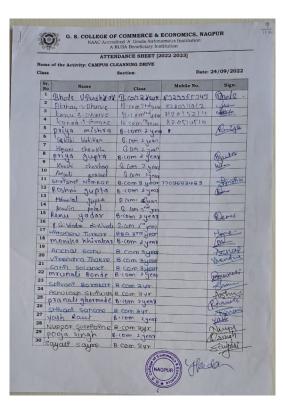

The unit conducted various activities in the year 2022-2023. They are as under:

| Sr. | Date       | Name of the Activity                                                                              | Special guest & venue                     | No. of        |
|-----|------------|---------------------------------------------------------------------------------------------------|-------------------------------------------|---------------|
| No. | 101001005  |                                                                                                   |                                           | beneficiaries |
| 1   | 13/08/2022 | Azadi ka Amrut Mahotsav (13/8/22 to 17/8/22)                                                      | College                                   | 150 & more    |
| 2   | 13/08/2022 | Azadi ka Amrut Mahotsav Rally                                                                     | College                                   | 250           |
| 3   | 14/08/2022 | Partition Horror Remembrance Day was observed                                                     | College, The Principal madam              | 24            |
| 4   | 17/08/2022 | Rangoli Exhibition on Azadi ka Amrut<br>Saptah theme                                              | College                                   | 30            |
| 5   | 17/08/2022 | Paintings Exhibition on Azadi ka<br>Amrut Saptah theme                                            | College                                   | 30            |
| 6   |            |                                                                                                   |                                           |               |
| 7   | 20/08/2022 | Save and Protest Trees                                                                            | College                                   | 30            |
| 8   | 24/09/2022 | NSS Foundation Day                                                                                | College, Dr. A. B. Patle                  | 100           |
| 9   | 24/09/2022 | Cleanliness Drive                                                                                 | College                                   | 112           |
| 10  | 31/10/2022 | National Integrity Day Oath                                                                       | College                                   | 125           |
| 11  | 15/11/2022 | Birsa Munda Birth Anniversary                                                                     | College                                   | 45            |
| 12  | 21/11/2022 | Me for my nation                                                                                  | College Shri B. R. Bobde                  | 140           |
| 13  | 26/11/2022 | The Indian Constitution Day                                                                       | College, Ms. Gurusimran Kaur<br>Bajaj     | 120           |
| 14  | 01/12/2022 | AIDS Awareness Day                                                                                | College                                   | 80            |
| 15  | 06/12/2022 | Voter Awareness Program                                                                           | College                                   | 125           |
| 16  | 10/12/2022 | Visit to Divyang School to distribute geometry boxes and water bottles                            | Snehangan School, Buldi                   | 34            |
| 17  | 14/12/2022 | Voter Registration                                                                                | College                                   | 450           |
| 18  | 17/12/2022 | Minority Rights Day                                                                               | College                                   | 120           |
| 19  | 02/01/2023 | Indian Science Congress 108 Motor Rally                                                           | RTMNU Campus, Amravati Road,<br>Nagpur    | 13            |
| 20  | 25/01/2023 | Voting Awareness Day Program  1. Rangoli Competition  2. Speech by Students  3. Essay Competition | College premises                          | 41            |
| 21  | 27/02/2023 | Use of Helmet Drive                                                                               | Near Petrol Pump, Dharampeth              | 60            |
| 22  | 28/02/2023 | Road Safety Speech and PPT                                                                        | College by Shri Joshiji, Janakrosh        | 100           |
| 23  | 02/03/2023 | Herbal Holi Saptah: herbal colour distribution (2/3/23 to 6/3/23                                  | Among Locals                              | 68            |
| 24  | 08/03/2023 | Road safety and traffic awareness                                                                 | Jan Akrosh Shankarnagar<br>square, Nagpur | 9             |
| 25  | 17/03/2023 | Blood Donation Camp                                                                               | College                                   | 50            |
|     | RESIDE     | NTIAL CAMP AT MANAV MANDIR, RA                                                                    | AKSHAKBAG, YERLA, DIST. NAG               | PUR           |
| 1   | 10/01/2023 | NSS Camp Inauguration                                                                             | Yerla, Shri D. D. Rakshak                 | 100           |