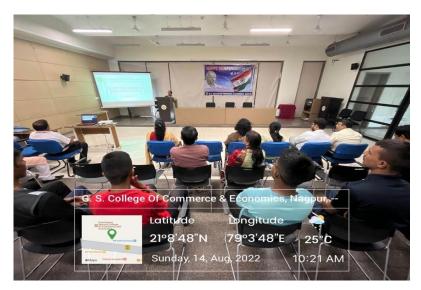

Dr. Yashodeep H. Kedar Program €officer, NSS 1. Azadi ka Amrut Mohotsav Rally flagged off by Dr. S. S. Kathaley, Officiating Prin.

.

2. Dr. Swati Kathaley, Officiating Prin. addressing the gathering on Partition Horror Remembrance Day