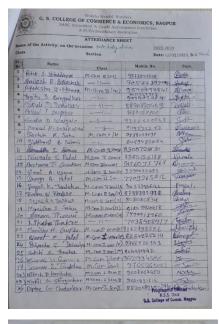

|                      |                |
| 143                                           |                      | N. Contraction |

# Shiksha Mandal, Wardha's G. S. College of Commerce & Economics, Nagpur NAAC Accredited 'A' Grade Autonomous Institution National Service Scheme

### Notice

March 1, 2023

The NSS Unit of our college is observing Herbal Holi Saptah from 2<sup>nd</sup> March 2023 to 7<sup>th</sup> March 2023. The NSS Unit appeals all the students to celebrate this holi with herbal colours. The students are also requested to distribute herbal colours among the people of your locality and promote use of herbal colours in the holi hence forth.

NAGPUR M





Herbal Holi being practiced by our students by distributing herbal colours among the citizens





| -         | 7.67.6                        | ATTENDANCE S       | HEET             |                 |
|-----------|-------------------------------|--------------------|------------------|-----------------|
| Na        | me of the Activity: on the oc | casion - Sa LE Hel | campas) en 2022- | 2023            |
| Cla       | 55                            | Section            | Date:            | 2/03/2023 1 + 6 |
| Sr.<br>No | Name                          | Class .            | Mobile No.       | Sign.           |
| 1         | Sefatrani Boitai              | B com India        | 8805816501       | Lieu            |
| 2         | Sapra Tiwani                  | Brow Had yea       | des anniers      | Sapna           |
| 3.        | Panya Pandey                  | 8 com Ind year     | 8