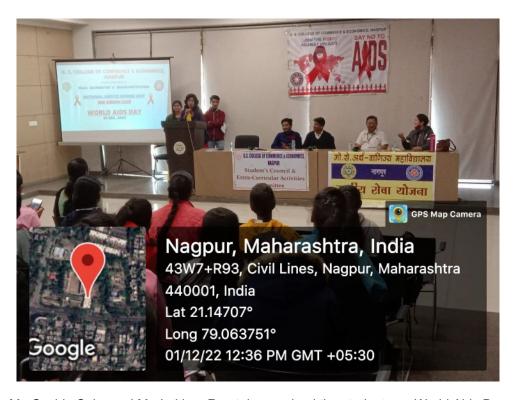

### Special achievements of NSS volunteers:

- Ms. Gauri Durge participated in 13<sup>th</sup> State Level Social and Cultural Competition jointly organized by Higher & Technical Education Ministry GOM, NSS Dept of GOM and Punyashlok Ahilyadevi Holkar Solapur University.
- 2. Ms. Bhole Upadhyay attended National Integrity Camp at Nagpur (organized by Directorate of NSS, Pune, sponsored by Youth and Sports Ministry, GOI, at RTM Nagpur University from 26<sup>th</sup> Feb to 4<sup>th</sup> March, 2023).
- 3. Mr. Tuslidas Suroshe and Ms. Akansha Shukla attended Republic Day Parade of RTM Nagpur University at Nagpur.
- 4. Mr. Sachin Sahu and Mr. Lakhan Ramteke from M. Com. Hindi bagged second prize in State Level Quiz organized by Maharashtra AIDS Sanstha.