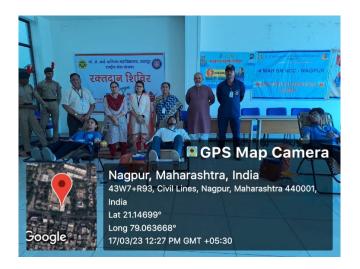

The unit conducted various activities in the year 2022-2023. They are as under:

| Sr. | Date       | Name of the Activity                                                                              | Special guest & venue                     | No. of        |
|-----|------------|---------------------------------------------------------------------------------------------------|-------------------------------------------|---------------|
| No. | 101001005  |                                                                                                   |                                           | beneficiaries |
| 1   | 13/08/2022 | Azadi ka Amrut Mahotsav (13/8/22 to 17/8/22)                                                      | College                                   | 150 & more    |
| 2   | 13/08/2022 | Azadi ka Amrut Mahotsav Rally                                                                     | College                                   | 250           |
| 3   | 14/08/2022 | Partition Horror Remembrance Day was observed                                                     | College, The Principal madam              | 24            |
| 4   | 17/08/2022 | Rangoli Exhibition on Azadi ka Amrut<br>Saptah theme                                              | College                                   | 30            |
| 5   | 17/08/2022 | Paintings Exhibition on Azadi ka<br>Amrut Saptah theme                                            | College                                   | 30            |
| 6   |            |                                                                                                   |                                           |               |
| 7   | 20/08/2022 | Save and Protest Trees                                                                            | College                                   | 30            |
| 8   | 24/09/2022 | NSS Foundation Day                                                                                | College, Dr. A. B. Patle                  | 100           |
| 9   | 24/09/2022 | Cleanliness Drive                                                                                 | College                                   | 112           |
| 10  | 31/10/2022 | National Integrity Day Oath                                                                       | College                                   | 125           |
| 11  | 15/11/2022 | Birsa Munda Birth Anniversary                                                                     | College                                   | 45            |
| 12  | 21/11/2022 | Me for my nation                                                                                  | College Shri B. R. Bobde                  | 140           |
| 13  | 26/11/2022 | The Indian Constitution Day                                                                       | College, Ms. Gurusimran Kaur<br>Bajaj     | 120           |
| 14  | 01/12/2022 | AIDS Awareness Day                                                                                | College                                   | 80            |
| 15  | 06/12/2022 | Voter Awareness Program                                                                           | College                                   | 125           |
| 16  | 10/12/2022 | Visit to Divyang School to distribute geometry boxes and water bottles                            | Snehangan School, Buldi                   | 34            |
| 17  | 14/12/2022 | Voter Registration                                                                                | College                                   | 450           |
| 18  | 17/12/2022 | Minority Rights Day                                                                               | College                                   | 120           |
| 19  | 02/01/2023 | Indian Science Congress 108 Motor Rally                                                           | RTMNU Campus, Amravati Road,<br>Nagpur    | 13            |
| 20  | 25/01/2023 | Voting Awareness Day Program  1. Rangoli Competition  2. Speech by Students  3. Essay Competition | College premises                          | 41            |
| 21  | 27/02/2023 | Use of Helmet Drive                                                                               | Near Petrol Pump, Dharampeth              | 60            |
| 22  | 28/02/2023 | Road Safety Speech and PPT                                                                        | College by Shri Joshiji, Janakrosh        | 100           |
| 23  | 02/03/2023 | Herbal Holi Saptah: herbal colour distribution (2/3/23 to 6/3/23                                  | Among Locals                              | 68            |
| 24  | 08/03/2023 | Road safety and traffic awareness                                                                 | Jan Akrosh Shankarnagar<br>square, Nagpur | 9             |
| 25  | 17/03/2023 | Blood Donation Camp                                                                               | College                                   | 50            |
|     | RESIDE     | NTIAL CAMP AT MANAV MANDIR, RA                                                                    | AKSHAKBAG, YERLA, DIST. NAG               | PUR           |
| 1   | 10/01/2023 | NSS Camp Inauguration                                                                             | Yerla, Shri D. D. Rakshak                 | 100           |