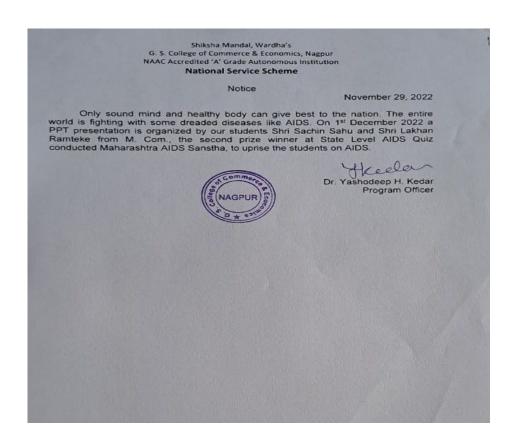

### Special achievements of NSS volunteers:

- Ms. Gauri Durge participated in 13<sup>th</sup> State Level Social and Cultural Competition jointly organized by Higher & Technical Education Ministry GOM, NSS Dept of GOM and Punyashlok Ahilyadevi Holkar Solapur University.
- 2. Ms. Bhole Upadhyay attended National Integrity Camp at Nagpur (organized by Directorate of NSS, Pune, sponsored by Youth and Sports Ministry, GOI, at RTM Nagpur University from 26<sup>th</sup> Feb to 4<sup>th</sup> March, 2023).
- 3. Mr. Tuslidas Suroshe and Ms. Akansha Shukla attended Republic Day Parade of RTM Nagpur University at Nagpur.
- 4. Mr. Sachin Sahu and Mr. Lakhan Ramteke from M. Com. Hindi bagged second prize in State Level Quiz organized by Maharashtra AIDS Sanstha.