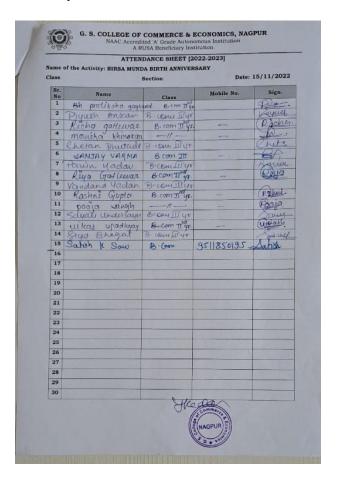

The unit conducted various activities in the year 2022-2023. They are as under:

| Sr. | Date       | Name of the Activity                                                                              | Special guest & venue                     | No. of        |
|-----|------------|---------------------------------------------------------------------------------------------------|-------------------------------------------|---------------|
| No. | 101001005  |                                                                                                   |                                           | beneficiaries |
| 1   | 13/08/2022 | Azadi ka Amrut Mahotsav (13/8/22 to 17/8/22)                                                      | College                                   | 150 & more    |
| 2   | 13/08/2022 | Azadi ka Amrut Mahotsav Rally                                                                     | College                                   | 250           |
| 3   | 14/08/2022 | Partition Horror Remembrance Day was observed                                                     | College, The Principal madam              | 24            |
| 4   | 17/08/2022 | Rangoli Exhibition on Azadi ka Amrut<br>Saptah theme                                              | College                                   | 30            |
| 5   | 17/08/2022 | Paintings Exhibition on Azadi ka<br>Amrut Saptah theme                                            | College                                   | 30            |
| 6   |            |                                                                                                   |                                           |               |
| 7   | 20/08/2022 | Save and Protest Trees                                                                            | College                                   | 30            |
| 8   | 24/09/2022 | NSS Foundation Day                                                                                | College, Dr. A. B. Patle                  | 100           |
| 9   | 24/09/2022 | Cleanliness Drive                                                                                 | College                                   | 112           |
| 10  | 31/10/2022 | National Integrity Day Oath                                                                       | College                                   | 125           |
| 11  | 15/11/2022 | Birsa Munda Birth Anniversary                                                                     | College                                   | 45            |
| 12  | 21/11/2022 | Me for my nation                                                                                  | College Shri B. R. Bobde                  | 140           |
| 13  | 26/11/2022 | The Indian Constitution Day                                                                       | College, Ms. Gurusimran Kaur<br>Bajaj     | 120           |
| 14  | 01/12/2022 | AIDS Awareness Day                                                                                | College                                   | 80            |
| 15  | 06/12/2022 | Voter Awareness Program                                                                           | College                                   | 125           |
| 16  | 10/12/2022 | Visit to Divyang School to distribute geometry boxes and water bottles                            | Snehangan School, Buldi                   | 34            |
| 17  | 14/12/2022 | Voter Registration                                                                                | College                                   | 450           |
| 18  | 17/12/2022 | Minority Rights Day                                                                               | College                                   | 120           |
| 19  | 02/01/2023 | Indian Science Congress 108 Motor Rally                                                           | RTMNU Campus, Amravati Road,<br>Nagpur    | 13            |
| 20  | 25/01/2023 | Voting Awareness Day Program  1. Rangoli Competition  2. Speech by Students  3. Essay Competition | College premises                          | 41            |
| 21  | 27/02/2023 | Use of Helmet Drive                                                                               | Near Petrol Pump, Dharampeth              | 60            |
| 22  | 28/02/2023 | Road Safety Speech and PPT                                                                        | College by Shri Joshiji, Janakrosh        | 100           |
| 23  | 02/03/2023 | Herbal Holi Saptah: herbal colour distribution (2/3/23 to 6/3/23                                  | Among Locals                              | 68            |
| 24  | 08/03/2023 | Road safety and traffic awareness                                                                 | Jan Akrosh Shankarnagar<br>square, Nagpur | 9             |
| 25  | 17/03/2023 | Blood Donation Camp                                                                               | College                                   | 50            |
|     | RESIDE     | NTIAL CAMP AT MANAV MANDIR, RA                                                                    | AKSHAKBAG, YERLA, DIST. NAG               | PUR           |
| 1   | 10/01/2023 | NSS Camp Inauguration                                                                             | Yerla, Shri D. D. Rakshak                 | 100           |