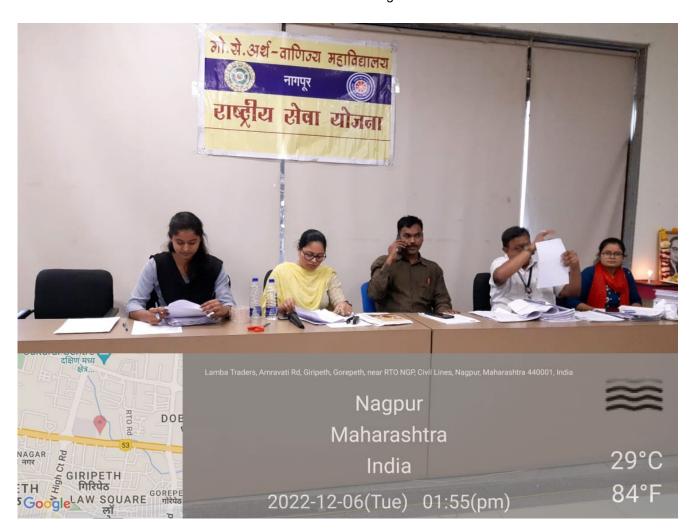

The unit conducted various activities in the year 2022-2023. They are as under:

| Sr. | Date       | Name of the Activity                                                                              | Special guest & venue                     | No. of        |
|-----|------------|---------------------------------------------------------------------------------------------------|-------------------------------------------|---------------|
| No. | 101001005  |                                                                                                   |                                           | beneficiaries |
| 1   | 13/08/2022 | Azadi ka Amrut Mahotsav (13/8/22 to 17/8/22)                                                      | College                                   | 150 & more    |
| 2   | 13/08/2022 | Azadi ka Amrut Mahotsav Rally                                                                     | College                                   | 250           |
| 3   | 14/08/2022 | Partition Horror Remembrance Day was observed                                                     | College, The Principal madam              | 24            |
| 4   | 17/08/2022 | Rangoli Exhibition on Azadi ka Amrut<br>Saptah theme                                              | College                                   | 30            |
| 5   | 17/08/2022 | Paintings Exhibition on Azadi ka<br>Amrut Saptah theme                                            | College                                   | 30            |
| 6   |            |                                                                                                   |                                           |               |
| 7   | 20/08/2022 | Save and Protest Trees                                                                            | College                                   | 30            |
| 8   | 24/09/2022 | NSS Foundation Day                                                                                | College, Dr. A. B. Patle                  | 100           |
| 9   | 24/09/2022 | Cleanliness Drive                                                                                 | College                                   | 112           |
| 10  | 31/10/2022 | National Integrity Day Oath                                                                       | College                                   | 125           |
| 11  | 15/11/2022 | Birsa Munda Birth Anniversary                                                                     | College                                   | 45            |
| 12  | 21/11/2022 | Me for my nation                                                                                  | College Shri B. R. Bobde                  | 140           |
| 13  | 26/11/2022 | The Indian Constitution Day                                                                       | College, Ms. Gurusimran Kaur<br>Bajaj     | 120           |
| 14  | 01/12/2022 | AIDS Awareness Day                                                                                | College                                   | 80            |
| 15  | 06/12/2022 | Voter Awareness Program                                                                           | College                                   | 125           |
| 16  | 10/12/2022 | Visit to Divyang School to distribute geometry boxes and water bottles                            | Snehangan School, Buldi                   | 34            |
| 17  | 14/12/2022 | Voter Registration                                                                                | College                                   | 450           |
| 18  | 17/12/2022 | Minority Rights Day                                                                               | College                                   | 120           |
| 19  | 02/01/2023 | Indian Science Congress 108 Motor Rally                                                           | RTMNU Campus, Amravati Road,<br>Nagpur    | 13            |
| 20  | 25/01/2023 | Voting Awareness Day Program  1. Rangoli Competition  2. Speech by Students  3. Essay Competition | College premises                          | 41            |
| 21  | 27/02/2023 | Use of Helmet Drive                                                                               | Near Petrol Pump, Dharampeth              | 60            |
| 22  | 28/02/2023 | Road Safety Speech and PPT                                                                        | College by Shri Joshiji, Janakrosh        | 100           |
| 23  | 02/03/2023 | Herbal Holi Saptah: herbal colour distribution (2/3/23 to 6/3/23                                  | Among Locals                              | 68            |
| 24  | 08/03/2023 | Road safety and traffic awareness                                                                 | Jan Akrosh Shankarnagar<br>square, Nagpur | 9             |
| 25  | 17/03/2023 | Blood Donation Camp                                                                               | College                                   | 50            |
|     | RESIDE     | NTIAL CAMP AT MANAV MANDIR, RA                                                                    | AKSHAKBAG, YERLA, DIST. NAG               | PUR           |
| 1   | 10/01/2023 | NSS Camp Inauguration                                                                             | Yerla, Shri D. D. Rakshak                 | 100           |