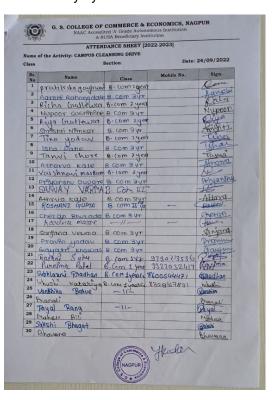

The unit conducted various activities in the year 2022-2023. They are as under:

| Sr. | Date       | Name of the Activity                                                                              | Special guest & venue                     | No. of        |
|-----|------------|---------------------------------------------------------------------------------------------------|-------------------------------------------|---------------|
| No. | 101001005  |                                                                                                   |                                           | beneficiaries |
| 1   | 13/08/2022 | Azadi ka Amrut Mahotsav (13/8/22 to 17/8/22)                                                      | College                                   | 150 & more    |
| 2   | 13/08/2022 | Azadi ka Amrut Mahotsav Rally                                                                     | College                                   | 250           |
| 3   | 14/08/2022 | Partition Horror Remembrance Day was observed                                                     | College, The Principal madam              | 24            |
| 4   | 17/08/2022 | Rangoli Exhibition on Azadi ka Amrut<br>Saptah theme                                              | College                                   | 30            |
| 5   | 17/08/2022 | Paintings Exhibition on Azadi ka<br>Amrut Saptah theme                                            | College                                   | 30            |
| 6   |            |                                                                                                   |                                           |               |
| 7   | 20/08/2022 | Save and Protest Trees                                                                            | College                                   | 30            |
| 8   | 24/09/2022 | NSS Foundation Day                                                                                | College, Dr. A. B. Patle                  | 100           |
| 9   | 24/09/2022 | Cleanliness Drive                                                                                 | College                                   | 112           |
| 10  | 31/10/2022 | National Integrity Day Oath                                                                       | College                                   | 125           |
| 11  | 15/11/2022 | Birsa Munda Birth Anniversary                                                                     | College                                   | 45            |
| 12  | 21/11/2022 | Me for my nation                                                                                  | College Shri B. R. Bobde                  | 140           |
| 13  | 26/11/2022 | The Indian Constitution Day                                                                       | College, Ms. Gurusimran Kaur<br>Bajaj     | 120           |
| 14  | 01/12/2022 | AIDS Awareness Day                                                                                | College                                   | 80            |
| 15  | 06/12/2022 | Voter Awareness Program                                                                           | College                                   | 125           |
| 16  | 10/12/2022 | Visit to Divyang School to distribute geometry boxes and water bottles                            | Snehangan School, Buldi                   | 34            |
| 17  | 14/12/2022 | Voter Registration                                                                                | College                                   | 450           |
| 18  | 17/12/2022 | Minority Rights Day                                                                               | College                                   | 120           |
| 19  | 02/01/2023 | Indian Science Congress 108 Motor Rally                                                           | RTMNU Campus, Amravati Road,<br>Nagpur    | 13            |
| 20  | 25/01/2023 | Voting Awareness Day Program  1. Rangoli Competition  2. Speech by Students  3. Essay Competition | College premises                          | 41            |
| 21  | 27/02/2023 | Use of Helmet Drive                                                                               | Near Petrol Pump, Dharampeth              | 60            |
| 22  | 28/02/2023 | Road Safety Speech and PPT                                                                        | College by Shri Joshiji, Janakrosh        | 100           |
| 23  | 02/03/2023 | Herbal Holi Saptah: herbal colour distribution (2/3/23 to 6/3/23                                  | Among Locals                              | 68            |
| 24  | 08/03/2023 | Road safety and traffic awareness                                                                 | Jan Akrosh Shankarnagar<br>square, Nagpur | 9             |
| 25  | 17/03/2023 | Blood Donation Camp                                                                               | College                                   | 50            |
|     | RESIDE     | NTIAL CAMP AT MANAV MANDIR, RA                                                                    | AKSHAKBAG, YERLA, DIST. NAG               | PUR           |
| 1   | 10/01/2023 | NSS Camp Inauguration                                                                             | Yerla, Shri D. D. Rakshak                 | 100           |