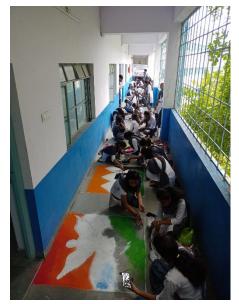

Rangoli exhibition on Azadi ka Amrut Mohotsav

Painting Exhibition on Azadi ka Amrut Mohotsav

National Anthem was sung on 17th Aug. 2023 to conclude the Azadi ka Amrut Mohotsav Sapptah

Save Trees message given by tying Rakhee to a tree by NSS volunteers