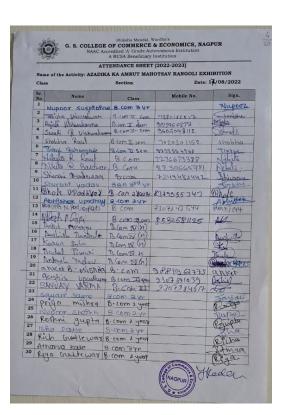

The unit conducted various activities in the year 2022-2023. They are as under:

| Sr. | Date       | Name of the Activity                                                                              | Special guest & venue                     | No. of        |
|-----|------------|---------------------------------------------------------------------------------------------------|-------------------------------------------|---------------|
| No. | 101001005  |                                                                                                   |                                           | beneficiaries |
| 1   | 13/08/2022 | Azadi ka Amrut Mahotsav (13/8/22 to 17/8/22)                                                      | College                                   | 150 & more    |
| 2   | 13/08/2022 | Azadi ka Amrut Mahotsav Rally                                                                     | College                                   | 250           |
| 3   | 14/08/2022 | Partition Horror Remembrance Day was observed                                                     | College, The Principal madam              | 24            |
| 4   | 17/08/2022 | Rangoli Exhibition on Azadi ka Amrut<br>Saptah theme                                              | College                                   | 30            |
| 5   | 17/08/2022 | Paintings Exhibition on Azadi ka<br>Amrut Saptah theme                                            | College                                   | 30            |
| 6   |            |                                                                                                   |                                           |               |
| 7   | 20/08/2022 | Save and Protest Trees                                                                            | College                                   | 30            |
| 8   | 24/09/2022 | NSS Foundation Day                                                                                | College, Dr. A. B. Patle                  | 100           |
| 9   | 24/09/2022 | Cleanliness Drive                                                                                 | College                                   | 112           |
| 10  | 31/10/2022 | National Integrity Day Oath                                                                       | College                                   | 125           |
| 11  | 15/11/2022 | Birsa Munda Birth Anniversary                                                                     | College                                   | 45            |
| 12  | 21/11/2022 | Me for my nation                                                                                  | College Shri B. R. Bobde                  | 140           |
| 13  | 26/11/2022 | The Indian Constitution Day                                                                       | College, Ms. Gurusimran Kaur<br>Bajaj     | 120           |
| 14  | 01/12/2022 | AIDS Awareness Day                                                                                | College                                   | 80            |
| 15  | 06/12/2022 | Voter Awareness Program                                                                           | College                                   | 125           |
| 16  | 10/12/2022 | Visit to Divyang School to distribute geometry boxes and water bottles                            | Snehangan School, Buldi                   | 34            |
| 17  | 14/12/2022 | Voter Registration                                                                                | College                                   | 450           |
| 18  | 17/12/2022 | Minority Rights Day                                                                               | College                                   | 120           |
| 19  | 02/01/2023 | Indian Science Congress 108 Motor Rally                                                           | RTMNU Campus, Amravati Road,<br>Nagpur    | 13            |
| 20  | 25/01/2023 | Voting Awareness Day Program  1. Rangoli Competition  2. Speech by Students  3. Essay Competition | College premises                          | 41            |
| 21  | 27/02/2023 | Use of Helmet Drive                                                                               | Near Petrol Pump, Dharampeth              | 60            |
| 22  | 28/02/2023 | Road Safety Speech and PPT                                                                        | College by Shri Joshiji, Janakrosh        | 100           |
| 23  | 02/03/2023 | Herbal Holi Saptah: herbal colour distribution (2/3/23 to 6/3/23                                  | Among Locals                              | 68            |
| 24  | 08/03/2023 | Road safety and traffic awareness                                                                 | Jan Akrosh Shankarnagar<br>square, Nagpur | 9             |
| 25  | 17/03/2023 | Blood Donation Camp                                                                               | College                                   | 50            |
|     | RESIDE     | NTIAL CAMP AT MANAV MANDIR, RA                                                                    | AKSHAKBAG, YERLA, DIST. NAG               | PUR           |
| 1   | 10/01/2023 | NSS Camp Inauguration                                                                             | Yerla, Shri D. D. Rakshak                 | 100           |

Rangoli exhibition on Azadi ka Amrut Mohotsav

Painting Exhibition on Azadi ka Amrut Mohotsav

National Anthem was sung on 17th Aug. 2023 to conclude the Azadi ka Amrut Mohotsav Sapptah

Save Trees message given by tying Rakhee to a tree by NSS volunteers