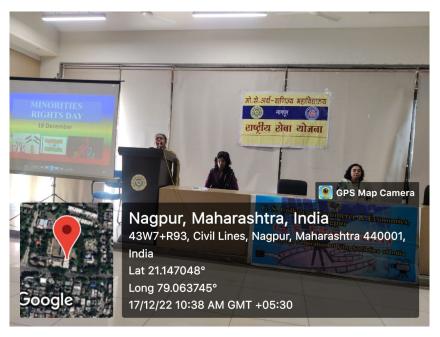

The unit conducted various activities in the year 2022-2023. They are as under:

| Sr. | Date       | Name of the Activity                                                                              | Special guest & venue                     | No. of        |
|-----|------------|---------------------------------------------------------------------------------------------------|-------------------------------------------|---------------|
| No. | 101001005  |                                                                                                   |                                           | beneficiaries |
| 1   | 13/08/2022 | Azadi ka Amrut Mahotsav (13/8/22 to 17/8/22)                                                      | College                                   | 150 & more    |
| 2   | 13/08/2022 | Azadi ka Amrut Mahotsav Rally                                                                     | College                                   | 250           |
| 3   | 14/08/2022 | Partition Horror Remembrance Day was observed                                                     | College, The Principal madam              | 24            |
| 4   | 17/08/2022 | Rangoli Exhibition on Azadi ka Amrut<br>Saptah theme                                              | College                                   | 30            |
| 5   | 17/08/2022 | Paintings Exhibition on Azadi ka<br>Amrut Saptah theme                                            | College                                   | 30            |
| 6   |            |                                                                                                   |                                           |               |
| 7   | 20/08/2022 | Save and Protest Trees                                                                            | College                                   | 30            |
| 8   | 24/09/2022 | NSS Foundation Day                                                                                | College, Dr. A. B. Patle                  | 100           |
| 9   | 24/09/2022 | Cleanliness Drive                                                                                 | College                                   | 112           |
| 10  | 31/10/2022 | National Integrity Day Oath                                                                       | College                                   | 125           |
| 11  | 15/11/2022 | Birsa Munda Birth Anniversary                                                                     | College                                   | 45            |
| 12  | 21/11/2022 | Me for my nation                                                                                  | College Shri B. R. Bobde                  | 140           |
| 13  | 26/11/2022 | The Indian Constitution Day                                                                       | College, Ms. Gurusimran Kaur<br>Bajaj     | 120           |
| 14  | 01/12/2022 | AIDS Awareness Day                                                                                | College                                   | 80            |
| 15  | 06/12/2022 | Voter Awareness Program                                                                           | College                                   | 125           |
| 16  | 10/12/2022 | Visit to Divyang School to distribute geometry boxes and water bottles                            | Snehangan School, Buldi                   | 34            |
| 17  | 14/12/2022 | Voter Registration                                                                                | College                                   | 450           |
| 18  | 17/12/2022 | Minority Rights Day                                                                               | College                                   | 120           |
| 19  | 02/01/2023 | Indian Science Congress 108 Motor Rally                                                           | RTMNU Campus, Amravati Road,<br>Nagpur    | 13            |
| 20  | 25/01/2023 | Voting Awareness Day Program  1. Rangoli Competition  2. Speech by Students  3. Essay Competition | College premises                          | 41            |
| 21  | 27/02/2023 | Use of Helmet Drive                                                                               | Near Petrol Pump, Dharampeth              | 60            |
| 22  | 28/02/2023 | Road Safety Speech and PPT                                                                        | College by Shri Joshiji, Janakrosh        | 100           |
| 23  | 02/03/2023 | Herbal Holi Saptah: herbal colour distribution (2/3/23 to 6/3/23                                  | Among Locals                              | 68            |
| 24  | 08/03/2023 | Road safety and traffic awareness                                                                 | Jan Akrosh Shankarnagar<br>square, Nagpur | 9             |
| 25  | 17/03/2023 | Blood Donation Camp                                                                               | College                                   | 50            |
|     | RESIDE     | NTIAL CAMP AT MANAV MANDIR, RA                                                                    | AKSHAKBAG, YERLA, DIST. NAG               | PUR           |
| 1   | 10/01/2023 | NSS Camp Inauguration                                                                             | Yerla, Shri D. D. Rakshak                 | 100           |