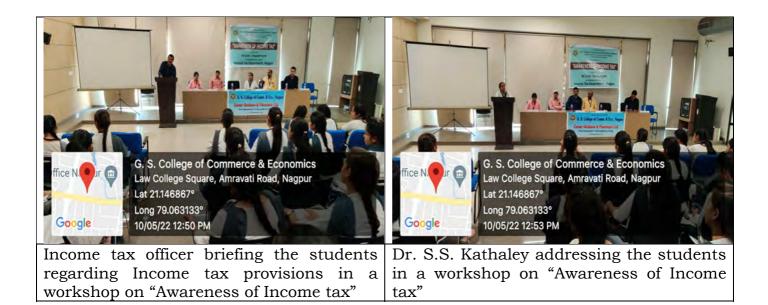

### REPORT

The Financial Literacy Program was organized by Department of Master of Commerce for 1<sup>st</sup> semester students on 16<sup>th</sup> September 2022, at 12:00 Noon in Room No 03.

"Raju & The Forty Thieves" A booklet on Modus Operandi of Financial Fraudster, was shown to student as a part of program under the aegis of G. S. Film Society.

48 Students along with the faculty members were present in the program.

Representative photographs are attached here with. (04)

Thanking you.

Sincerely,

Dr. Shubhangi Morey

M. Com. Coordinator

Cyber Crime Awareness - Screening 1610912022 Raju and 40 Thieves.