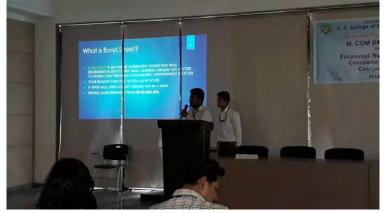

### REPORT

The Financial Literacy Program was organized by Department of Master of Commerce for 1<sup>st</sup> semester students on 16<sup>th</sup> September 2022, at 12:00 Noon in Room No 03.

"Raju & The Forty Thieves" A booklet on Modus Operandi of Financial Fraudster, was shown to student as a part of program under the aegis of G. S. Film Society.

48 Students along with the faculty members were present in the program.

Representative photographs are attached here with. (04)

Thanking you.

Sincerely,

Dr. Shubhangi Morey

M. Com. Coordinator

Cyber Crime Awareness - Screening 1610912022 Raju and 40 Thieves.