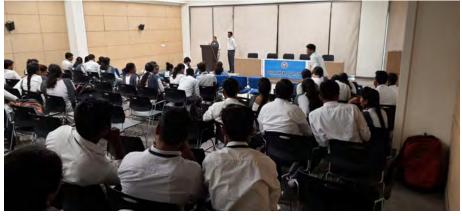

### REPORT

The Financial Literacy Program was organized by Department of Master of Commerce for 1<sup>st</sup> semester students on 16<sup>th</sup> September 2022, at 12:00 Noon in Room No 03.

"Raju & The Forty Thieves" A booklet on Modus Operandi of Financial Fraudster, was shown to student as a part of program under the aegis of G. S. Film Society.

48 Students along with the faculty members were present in the program.

Representative photographs are attached here with. (04)

Thanking you.

Sincerely,

Dr. Shubhangi Morey

M. Com. Coordinator

Cyber Crime Awareness - Screening 1610912022 Raju and 40 Thieves.