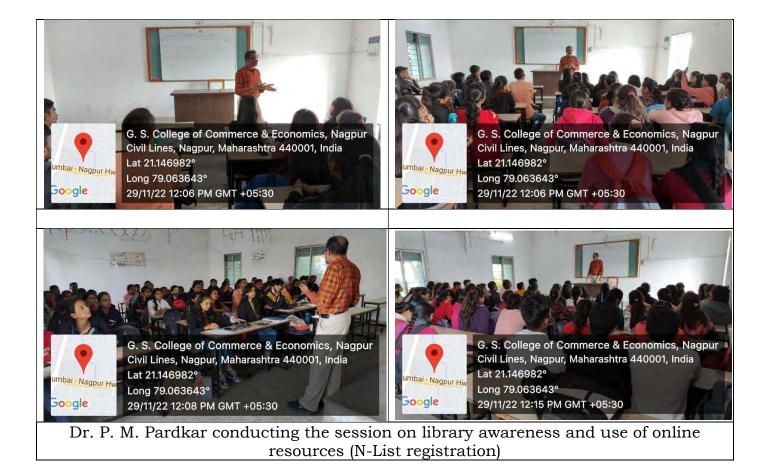

#### REPORT

A session on library awareness and use of online resources (N-List registration) was conducted by M. Com department to make the semester I students aware of the varied resources in the form of textbooks, journals, and magazines available in the library not only related to the syllabus but also to prepare themselves for different competitive examinations like NET/SET, banking, UPSC, etc. resulting into the enhanced use of the library by students.

The session was also organized to make students aware of the various online resources available for them like N-List, J-gate, Sodhganga, etc. to enlarge the access of the students for extensive reading and knowledge upgradation. Dr. P. M. Paradkar, the librarian brief the students regarding the use of the library and online resources.

The session was conducted on 29/11/2022 at 12:00 PM in Room no. 204. The students were also briefed regarding the procedure for N-List registrations. 56 Students attended and benefitted from the session.