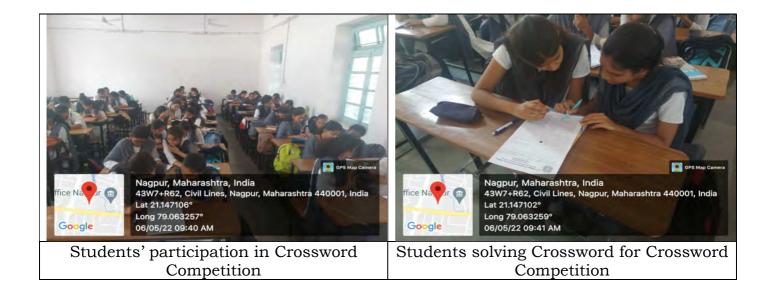

#### **COMMERCE CROSSWORD COMPETITION**

Date: 08<sup>th</sup> October 2022

#### REPORT

The Commerce Crossword Competition was organized by Department of Master of Commerce on 07<sup>th</sup> October 2022, at 12:00 Noon in Room No 03.

16 teams, consisting of 3 members each, have participated in the competition, out of which the winning teams have been awarded with prizes by Dr. Swati Kathaley, Offg. Principal,in the presence of Co-ordinator & Faculty Members. Vote of thanks was proposed by Dr. Shubhangi D. Morey