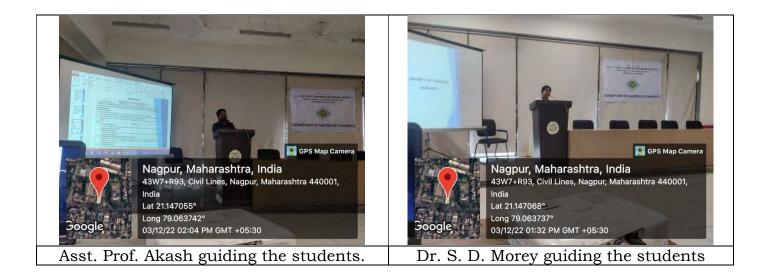

## A CAREER GUIDANCE & COUNSELLING SESSION

## REPORT

A Career Guidance & Counselling Session was organized by the department of M. Com. on 2<sup>nd</sup>, 3<sup>rd</sup>, 4<sup>th</sup> & 6<sup>th</sup> March 2023 for the students of Semester II & IV. Speakers discussed about the various opportunities like CA, CS, CMA, GDCA, Tax Planner, Govt. Auditor etc.

119 students have attended the session and got benefited from the same.

Representative photographs are attached here with.

Thanking you.

Sincerely,

Dr. Shubhangi Morey M. Com. Co-ordinator

Asst. Prof. Jayantkumar V. Rane guiding students of M. Com. Sem II (Hindi & Marathi) on Various Career Opportunities Asst. Prof. Pallavi Shrivastava guiding students of M. Com. Sem VI (Hindi) Various Career Opportunities Shiksha Mandal, Wardha's G. S. COLLEGE OF COMMERCE & ECONOMICS, NAGPUR