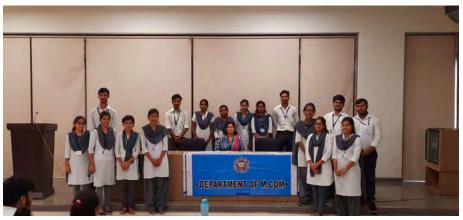

### REPORT

The Financial Literacy Program was organized by Department of Master of Commerce for 1<sup>st</sup> semester students on 16<sup>th</sup> September 2022, at 12:00 Noon in Room No 03.

"Raju & The Forty Thieves" A booklet on Modus Operandi of Financial Fraudster, was shown to student as a part of program under the aegis of G. S. Film Society.

48 Students along with the faculty members were present in the program.

Representative photographs are attached here with. (04)

Thanking you.

Sincerely,

Dr. Shubhangi Morey

M. Com. Coordinator

Cyber Crime Awareness - Screening 1610912022 Raju and 40 Thieves.