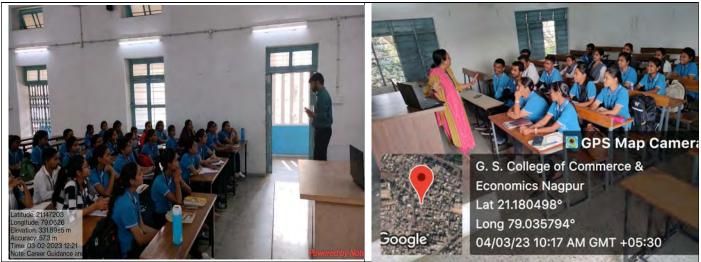

## A CAREER GUIDANCE & COUNSELLING SESSION

## REPORT

A Career Guidance & Counselling Session was organized by the department of M. Com. on 2<sup>nd</sup>, 3<sup>rd</sup>, 4<sup>th</sup> & 6<sup>th</sup> March 2023 for the students of Semester II & IV. Speakers discussed about the various opportunities like CA, CS, CMA, GDCA, Tax Planner, Govt. Auditor etc.

119 students have attended the session and got benefited from the same.

Representative photographs are attached here with.

Thanking you.

Sincerely,

Dr. Shubhangi Morey M. Com. Co-ordinator

Asst. Prof. Jayantkumar V. Rane guiding students of M. Com. Sem II (Hindi & Marathi) on Various Career Opportunities Asst. Prof. Pallavi Shrivastava guiding students of M. Com. Sem VI (Hindi) Various Career Opportunities Shiksha Mandal, Wardha's G. S. COLLEGE OF COMMERCE & ECONOMICS, NAGPUR