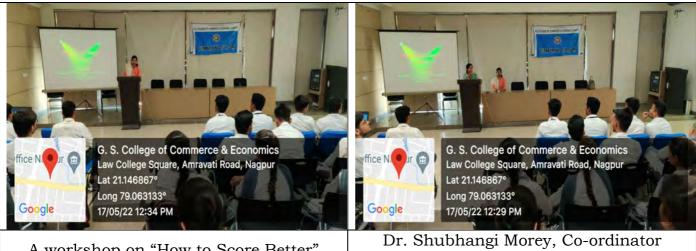

#### REPORT

A Workshop on "How to score better" was organized on 15<sup>th</sup> December, 2022 to make the students aware of the mistakes that are generally committed by the students in the exam so that the students can take good care to avoid mistakes and are also updated regarding the techniques for enhancement of their presentation skills in the exam so that they can increase their score and performance in the exam.

43 students have attended the session, along with faculty members.

Representative photographs are attached here with.

Thanking you.

Sincerely,

Dr. Shubhangi Morey M. Com. Coordinator

G. S. COLLEGE OF COMMERCE & ECONOMICS, NAGPUR