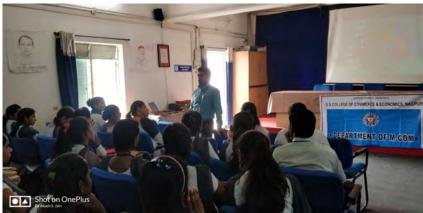

### REPORT

The Financial Literacy Program was organized by Department of Master of Commerce for 1<sup>st</sup> semester students on 16<sup>th</sup> September 2022, at 12:00 Noon in Room No 03.

"Raju & The Forty Thieves" A booklet on Modus Operandi of Financial Fraudster, was shown to student as a part of program under the aegis of G. S. Film Society.

48 Students along with the faculty members were present in the program.

Representative photographs are attached here with. (04)

Thanking you.

Sincerely,

Dr. Shubhangi Morey

M. Com. Coordinator

Cyber Crime Awareness - Screening 1610912022 Raju and 40 Thieves.