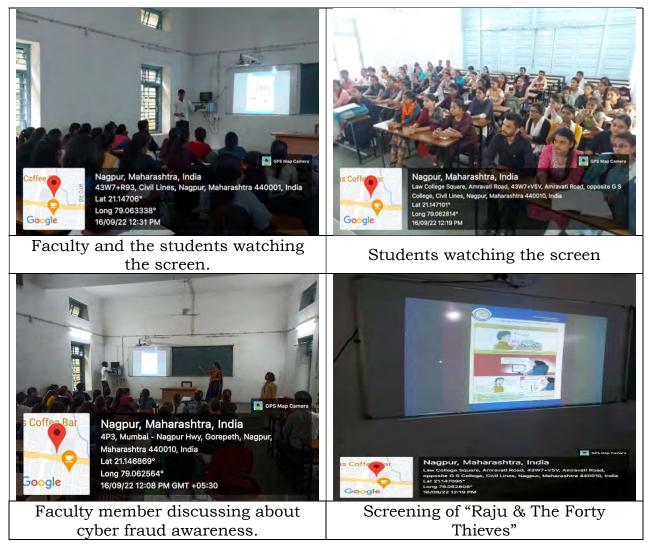

### REPORT

The Financial Literacy Program was organized by Department of Master of Commerce for 1<sup>st</sup> semester students on 16<sup>th</sup> September 2022, at 12:00 Noon in Room No 03.

"Raju & The Forty Thieves" A booklet on Modus Operandi of Financial Fraudster, was shown to student as a part of program under the aegis of G. S. Film Society.

48 Students along with the faculty members were present in the program.

Representative photographs are attached here with. (04)

Thanking you.

Sincerely,

Dr. Shubhangi Morey

M. Com. Coordinator

Cyber Crime Awareness - Screening 1610912022 Raju and 40 Thieves.