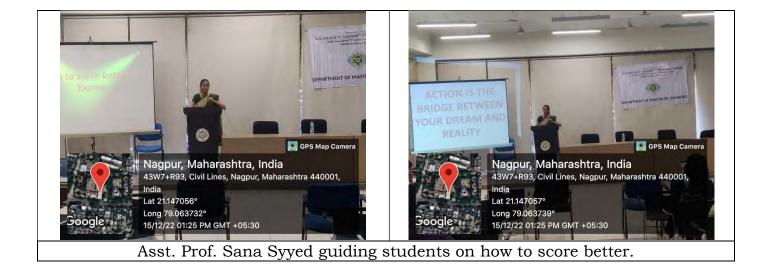

### WORKSHOP ON "HOW TO SCORE BETTER IN EXAM"

#### REPORT

A Workshop on "How to score better" was organized on 15<sup>th</sup> December, 2022 to make the students aware of the mistakes that are generally committed by the students in the exam so that the students can take good care to avoid mistakes and are also updated regarding the techniques for enhancement of their presentation skills in the exam so that they can increase their score and performance in the exam.

43 students have attended the session, along with faculty members.

Representative photographs are attached here with.

Thanking you.

Sincerely,

Dr. Shubhangi Morey M. Com. Coordinator

G. S. COLLEGE OF COMMERCE & ECONOMICS, NAGPUR