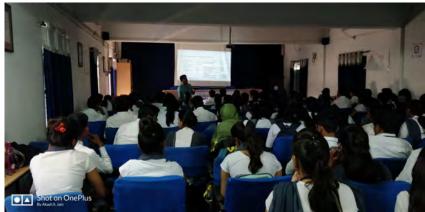

### REPORT

The Financial Literacy Program was organized by Department of Master of Commerce for 1<sup>st</sup> semester students on 16<sup>th</sup> September 2022, at 12:00 Noon in Room No 03.

"Raju & The Forty Thieves" A booklet on Modus Operandi of Financial Fraudster, was shown to student as a part of program under the aegis of G. S. Film Society.

48 Students along with the faculty members were present in the program.

Representative photographs are attached here with. (04)

Thanking you.

Sincerely,

Dr. Shubhangi Morey

M. Com. Coordinator

Cyber Crime Awareness - Screening 1610912022 Raju and 40 Thieves.