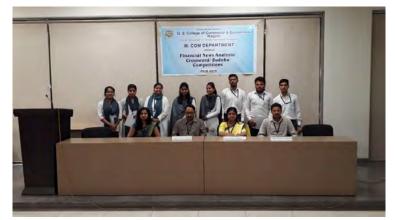

### REPORT

The Financial Literacy Program was organized by Department of Master of Commerce for 1<sup>st</sup> semester students on 16<sup>th</sup> September 2022, at 12:00 Noon in Room No 03.

"Raju & The Forty Thieves" A booklet on Modus Operandi of Financial Fraudster, was shown to student as a part of program under the aegis of G. S. Film Society.

48 Students along with the faculty members were present in the program.

Representative photographs are attached here with. (04)

Thanking you.

Sincerely,

Dr. Shubhangi Morey

M. Com. Coordinator

Cyber Crime Awareness - Screening 1610912022 Raju and 40 Thieves.