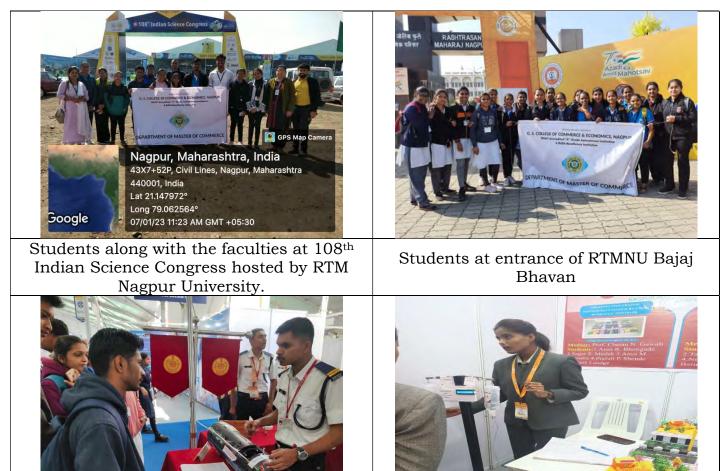

#### VISIT TO 108th INDIAN SCIENCE CONGRESS

#### REPORT

The Department of Master of Commerce have organized a visit to 108<sup>th</sup> Indian Science Congress 2023, Hosted by R. T. M. Nagpur university on 7<sup>th</sup> January 2023, at 11:00 AM Students got the opportunity to learn by seeing and experimenting various models exhibited by various government organizations and private institutions.

120 students have visited the exhibition in the presence of Dr. Shubhangi Morey, Co-ordinator & Faculty Members Dr, Deoyani Chavhan, Asst. Prof. Pallavi Srivastava, Asst, Prof. Jayantkumar Rane, Asst. Prof. Pragati Rade, Asst, Prof. Sana Sayyed Kausar, Asst. Prof. Tejas Walokar.