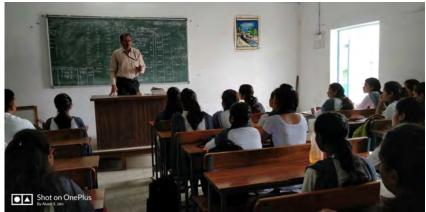

### REPORT

The Financial Literacy Program was organized by Department of Master of Commerce for 1<sup>st</sup> semester students on 16<sup>th</sup> September 2022, at 12:00 Noon in Room No 03.

"Raju & The Forty Thieves" A booklet on Modus Operandi of Financial Fraudster, was shown to student as a part of program under the aegis of G. S. Film Society.

48 Students along with the faculty members were present in the program.

Representative photographs are attached here with. (04)

Thanking you.

Sincerely,

Dr. Shubhangi Morey

M. Com. Coordinator

Cyber Crime Awareness - Screening 1610912022 Raju and 40 Thieves.