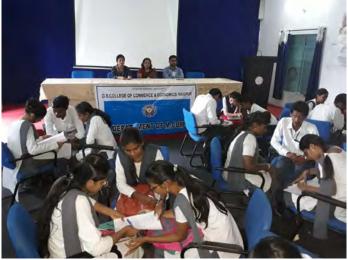

#### REPORT

The Commerce Crossword Competition was organized by Department of Master of Commerce on 07<sup>th</sup> October 2022, at 12:00 Noon in Room No 03.

16 teams, consisting of 3 members each, have participated in the competition, out of which the winning teams have been awarded with prizes by Dr. Swati Kathaley, Offg. Principal,in the presence of Co-ordinator & Faculty Members. Vote of thanks was proposed by Dr. Shubhangi D. Morey

The winning teams were as follows: -

| Winners<br>Rank | Team Members              | Class                  |
|-----------------|---------------------------|------------------------|
| 1 st            | Divya Ishwardas Gorle     | M.Com Sem I (English)  |
| 1.00            | Bhawna Lalluram Patel     | M.Com. Sem I (Hindi)   |
|                 | Bharti Sahebrao Barapatre | M.Com Sem I (Marathi)  |
| 2nd             | Shivam Suryakant Rohankar | M.Com Sem I (English)  |
|                 | Manisha Manoj Gupta       | M.Com. Sem I (Hindi)   |
|                 | Tannu Raju Ikharkar       | M.Com Sem I (English)  |
| 3rd             | Samruddhi Sandip Dudhe    | M.Com. Sem I (English) |
| J               | Priyanka Shriram Dehariya | M.Com. Sem I (Hindi)   |
|                 | Pallavi Gajanan Ingole    | M.Com Sem I (Marathi)  |