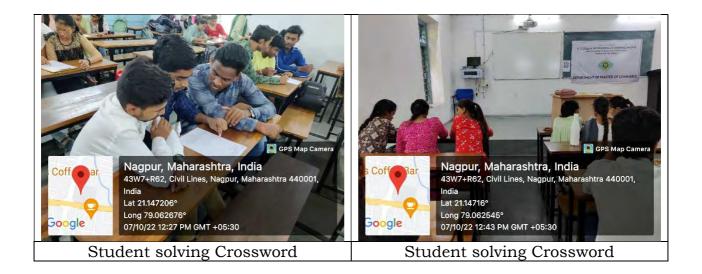

#### **COMMERCE CROSSWORD COMPETITION**

Date: 08<sup>th</sup> October 2022

#### REPORT

The Commerce Crossword Competition was organized by Department of Master of Commerce on 07<sup>th</sup> October 2022, at 12:00 Noon in Room No 03.

16 teams, consisting of 3 members each, have participated in the competition, out of which the winning teams have been awarded with prizes by Dr. Swati Kathaley, Offg. Principal,in the presence of Co-ordinator & Faculty Members. Vote of thanks was proposed by Dr. Shubhangi D. Morey