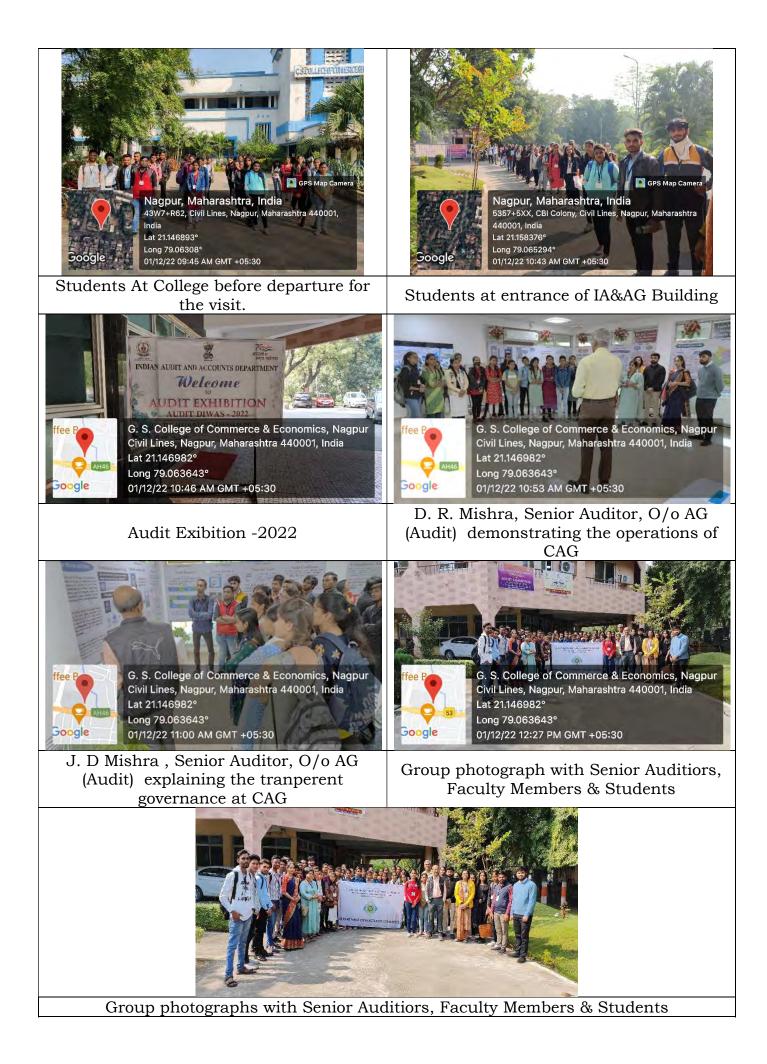

#### REPORT

The Department of Master of Commerce have organized a visit to the Audit Exhibition on 01<sup>st</sup> December 2022, at 10:00 AM invited by Indian Audit & Accounts Department (IA&AD), Civil lines, Nagpur on account of Audit Diwas (November 16) Celebration week to mark historic origin of the institution of Comptroller and Auditor General of India (CAG).

This exhibition was an opportunity to know about the roles and responsibility of IA&AD in bringing transparency in operation and governance. The students got the opportunity to access & read audits report of various executives.

D. R. Mishra, Senior Auditor & J. D. Gupta, Senior Auditor conducted the proceedings and gave insights of the smooth governance of CAG.

49 students have visited the exhibition in the presence of Dr. Shubhangi Morey, Coordinator & Faculty Members Asst. Prof. Pallavi Srivastava, Asst. Prof. Akash Jain, Asst. Prof. Jayantkumar Rane, Asst. Prof. Sana Sayyed Kausar, Asst. Prof. Tejas Walokar. Vote of thanks was proposed by Dr. Shubhangi D. Morey.

Thanking you.

Sincerely,

Dr. Shubhangi Morey M. Com. Co-ordinator

G. S. COLLEGE OF COMMERCE & ECONOMICS, NAGPUR

NAAC Accredited 'A' Grade Autonomous Institution

A RUSA Beneficiary Institution