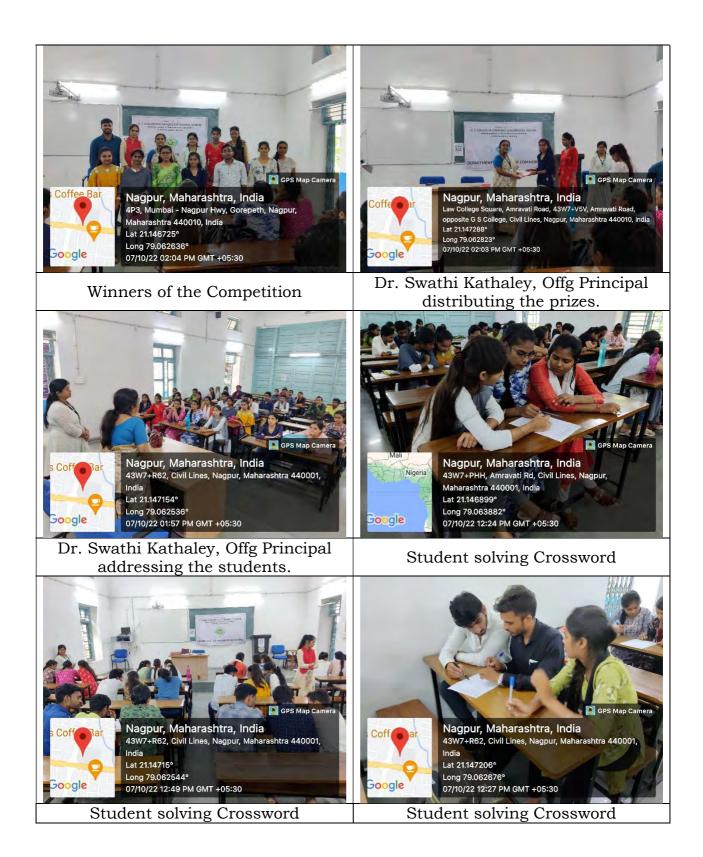

#### **COMMERCE CROSSWORD COMPETITION**

Date: 08<sup>th</sup> October 2022

#### REPORT

The Commerce Crossword Competition was organized by Department of Master of Commerce on 07<sup>th</sup> October 2022, at 12:00 Noon in Room No 03.

16 teams, consisting of 3 members each, have participated in the competition, out of which the winning teams have been awarded with prizes by Dr. Swati Kathaley, Offg. Principal,in the presence of Co-ordinator & Faculty Members. Vote of thanks was proposed by Dr. Shubhangi D. Morey

The winning teams were as follows: -

| Winners<br>Rank | Team Members              | Class                  |
|-----------------|---------------------------|------------------------|
| 1 st            | Divya Ishwardas Gorle     | M.Com Sem I (English)  |
| 1.00            | Bhawna Lalluram Patel     | M.Com. Sem I (Hindi)   |
|                 | Bharti Sahebrao Barapatre | M.Com Sem I (Marathi)  |
| 2nd             | Shivam Suryakant Rohankar | M.Com Sem I (English)  |
|                 | Manisha Manoj Gupta       | M.Com. Sem I (Hindi)   |
|                 | Tannu Raju Ikharkar       | M.Com Sem I (English)  |
| 3rd             | Samruddhi Sandip Dudhe    | M.Com. Sem I (English) |
| J               | Priyanka Shriram Dehariya | M.Com. Sem I (Hindi)   |
|                 | Pallavi Gajanan Ingole    | M.Com Sem I (Marathi)  |