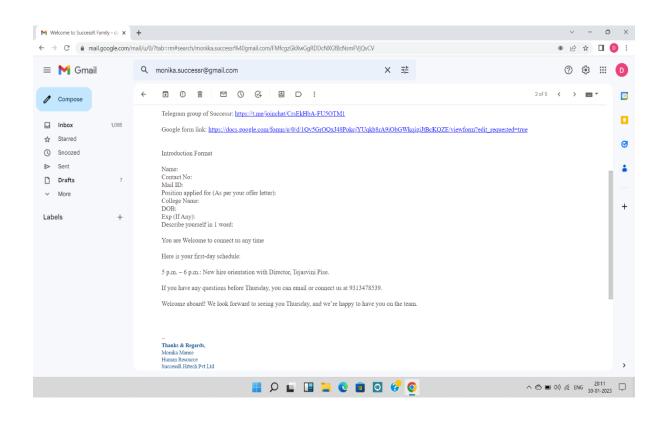

And the next day, I received another email containing the offer letter, which required me to sign and return to success Private Limited.

After signing the offer letter from the SuccessR HR Private Limited, there was first orientation program which took place during the first week of the internship where our director Tejaswi Pise madam gave us an overview of the company, the types of services offered by the company, and she also told us about the different types of departments in the organization. She introduced us to cybersecurity, what is cold calling, human resources, content writing, and more about the organization. In our orientation program, there are different types of students from different universities and states, some of them are from Andhra Pradesh, Maharashtra, Karnataka etc. Within an organization, there are different types of departments, and specific departments perform different types of tasks. Therefore, this is the first meeting in this meeting that we have contact with Ms. Tejaswi Pise. She told us about her background, why she founded the company and she also introduced us to the company's human resources. In addition, she also introduces specific candidates by asking them different types of questions. She interacted with us and this session was a great one as we learned how to practice from real world activity. After an orientation program, she divided us all into different groups. The motive of dividing into different groups is not to create any kind of conflict of interest between practitioners nor among staff. After creating a separate team for a specific department, she chooses a manager to lead