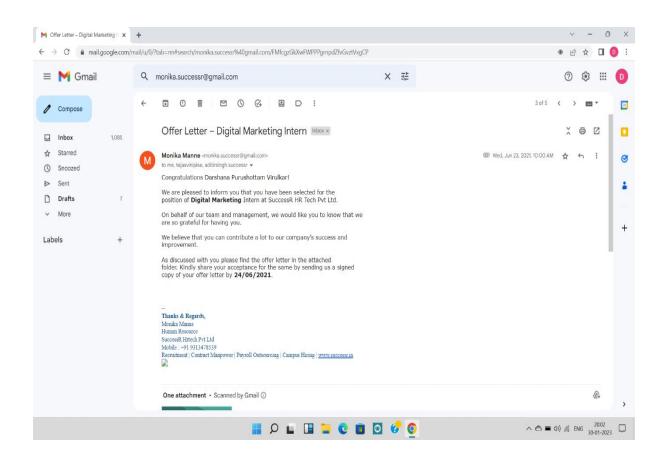

And the next day, I received another email containing the offer letter, which required me to sign and return to success Private Limited.

After signing the offer letter from the SuccessR HR Private Limited, there was first orientation program which took place during the first week of the internship where our director Tejaswi Pise madam gave us an overview of the company, the types of services offered by the company, and she also told us about the different types of departments in the organization. She introduced us to cybersecurity, what is cold calling, human resources, content writing, and more about the organization. In our orientation program, there are different types of students from different universities and states, some of them are from Andhra Pradesh, Maharashtra, Karnataka etc. Within an organization, there are different types of departments, and specific departments perform different types of tasks. Therefore, this is the first meeting in this meeting that we have contact with Ms. Tejaswi Pise. She told us about her background, why she founded the company and she also introduced us to the company's human resources. In addition, she also introduces specific candidates by asking them different types of questions. She interacted with us and this session was a great one as we learned how to practice from real world activity. After an orientation program, she divided us all into different groups. The motive of dividing into different groups is not to create any kind of conflict of interest between practitioners nor among staff. After creating a separate team for a specific department, she chooses a manager to lead