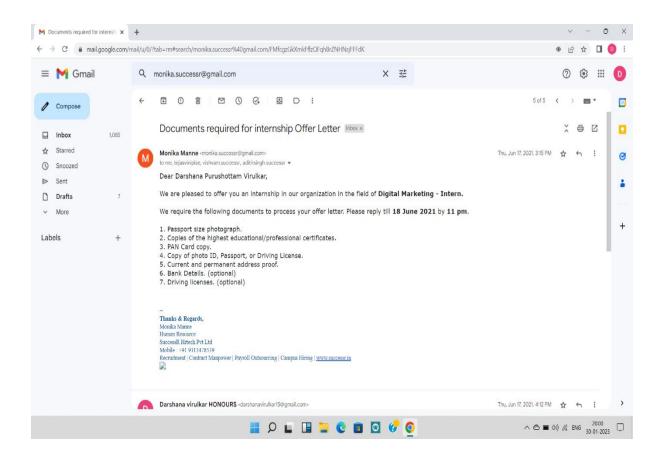

On June 17, 2021, the following day, I received a message from the SuccessR containing the statement made by the interviewer. This was the first email that the SuccessR sent to me. On that day, it was written that I was supposed to send some documents to SuccessR in order to receive an offer letter. I had sent the documents to SuccessR HR Tech Pvt Ltd.