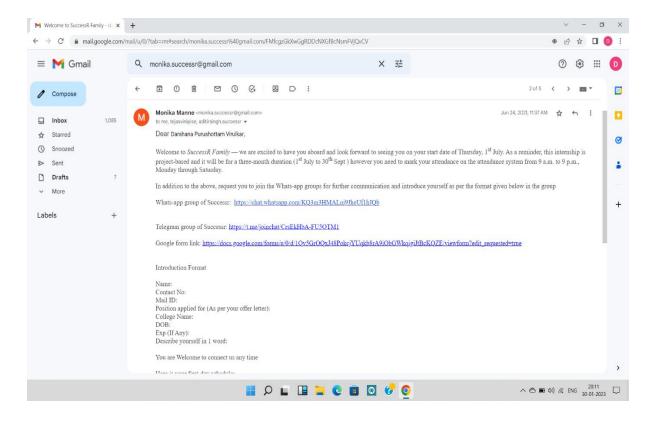

On June 17, 2021, the following day, I received a message from the SuccessR containing the statement made by the interviewer. This was the first email that the SuccessR sent to me. On that day, it was written that I was supposed to send some documents to SuccessR in order to receive an offer letter. I had sent the documents to SuccessR HR Tech Pvt Ltd.

And the next day, I received another email containing the offer letter, which required me to sign and return to success Private Limited.

After signing the offer letter from the SuccessR HR Private Limited, there was first orientation program which took place during the first week of the internship where our director Tejaswi Pise madam gave us an overview of the company, the types of services offered by the company, and she also told us about the different types of departments in the organization. She introduced us to cybersecurity, what is cold calling, human resources, content writing, and more about the organization. In our orientation program, there are different types of students from different universities and states, some of them are from Andhra Pradesh, Maharashtra, Karnataka etc. Within an organization, there are different types of departments, and specific departments perform different types of tasks. Therefore, this is the first meeting in this meeting that we have contact with Ms. Tejaswi Pise. She told us about her background, why she founded the company and she also introduced us to the company's human resources. In addition, she also introduces specific candidates by asking them different types of questions. She interacted with us and this session was a great one as we learned how to practice from real world activity. After an orientation program, she divided us all into different groups. The motive of dividing into different groups is not to create any kind of conflict of interest between practitioners nor among staff. After creating a separate team for a specific department, she chooses a manager to lead