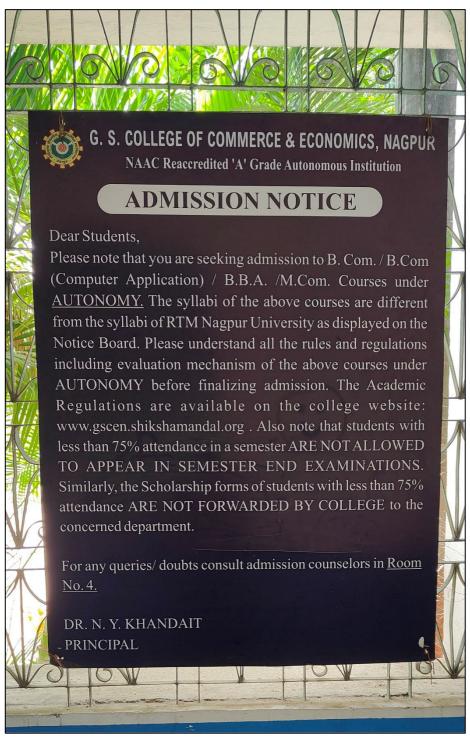

## NOTICE

## Workshop

All Teaching and Non-Teaching Staff Members are hereby informed that our college is conducting a Workshop on "Productive and Ethical Work Culture" which will be held on 09/03/2023 (Thursday) from 1.00PM to 2.30 PM at Bajaj Bhavan Auditorium. The eminent Speaker is Mr. Amol Omprakash Pusadkar. Attendance is Mandatory.

Dr. Ranjana Sahu IQAC Coordinator

Ramai

Dr. S.S.Kathaley

Officiating Principal
Offg. Principal

G. S. College of Commerce & Economics, Nagpur. Shiksha Mandal, Wardha's